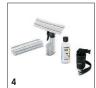

## ACCESSORIES FOR WV 2 PREMIUM 1.633-431.0

|                                       |   | Order No.   |  |  | Price | Description                                                                                                                                                                                    |
|---------------------------------------|---|-------------|--|--|-------|------------------------------------------------------------------------------------------------------------------------------------------------------------------------------------------------|
| Power supplies                        |   |             |  |  |       |                                                                                                                                                                                                |
| Window Vac Battery Charger            | 1 | 2.633-115.0 |  |  |       | Replacement charger for your Kärcher window vacuum. This replacement charger is suitable for all models of Kärcher window vacuums.                                                             |
| Nozzles                               |   |             |  |  |       |                                                                                                                                                                                                |
| Suction nozzle, 170 mm                | 2 | 2.633-112.0 |  |  |       | I                                                                                                                                                                                              |
| Spray bottle                          |   |             |  |  |       |                                                                                                                                                                                                |
| Window Vac Spray Bottle Set           | 3 | 2.633-114.0 |  |  |       | Keeping your windows clean is all about having the right tools for the job. Our window vac spray bottle set combines perfectly with our window vacs to give the same great results every time. |
| Accessory kits                        |   |             |  |  |       |                                                                                                                                                                                                |
| Window Vac Accessory Kit              | 4 | 2.633-122.0 |  |  |       | The Kärcher window vac accessory kit is a perfect addition to your window vac, helping make your window cleaning task that bit easier.                                                         |
| Replacement blades                    |   |             |  |  |       |                                                                                                                                                                                                |
| Pull-off lip, wide                    | 5 | 2.633-005.0 |  |  |       | To replace pull off lips of Window Vacuums. For a streak-                                                                                                                                      |
| Pull-off lip, narrow                  | 6 | 2.633-104.0 |  |  |       | free finish on all even surfaces - without any dripping.                                                                                                                                       |
| Extensions                            |   |             |  |  |       |                                                                                                                                                                                                |
| Extension set for Window Vac          | 7 | 2.633-111.0 |  |  |       | The Kärcher Window Vac extension pole is compatible with any model of Window Vac, allowing you to clean high windows and hard to reach areas.                                                  |
| Hip bag                               |   |             |  |  |       |                                                                                                                                                                                                |
| Hip bag WV                            | 8 | 2.633-006.0 |  |  |       | Hip bag for practical storage of Window Vac and spray bottle.                                                                                                                                  |
| Replacement cloths                    |   |             |  |  |       |                                                                                                                                                                                                |
| Window Vac Microfibre Cloths (2 pack) | 9 | 2.633-100.0 |  |  |       | A set of two replacement microfibre cloths for the Kärcher Window Vac spray bottle. Get a streak-free clean with these specially designed machine-washable cloths.                             |