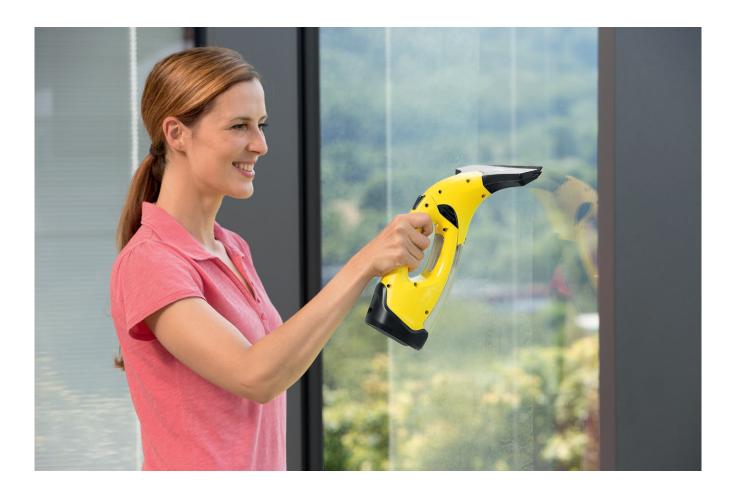

## **WV 2 Premium**

Window cleaning doesn't need to be difficult. Whether a part of your spring clean regime or cleaning up unexpected messes, the state-of-the-art Kärcher WV2 Premium Window Vac is the perfect tool. Capable of cleaning windows with one, simple motion, this window vac is fast and handy, providing you with a streak-free finish from beginning to end. Ergonomically designed to help reduce strain, the Kärcher WV2 Premium Window Vac is not only easier but more hygienic as it eliminates direct contact with the dirty water. Powerful yet gentle, this window vac is versatile inside and outside the home; perfect for cleaning window exteriors and interiors, or tackling glass-surface furniture and mirrors. The long-life, battery-powered cleaner simplifies window washing, saving you time and effort no matter how large the task may be. With its electric suction, the annoyance of dripping is a thing of the past and its clever wiper and vacuum combination ensures effective cleaning and streak-free windows. Thanks to the new narrower suction nozzle, even small or hard-to-reach places, such as windows with small panes and glass cabinets, can be cleaned effortlessly - the possibilities are endless.