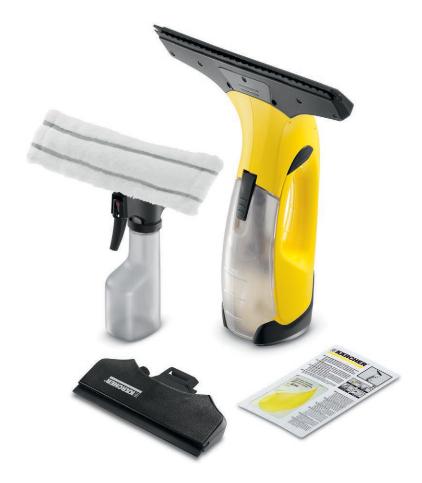

## **WV 2 Premium**

Window cleaning doesn't need to be difficult. Whether a part of your spring clean regime or cleaning up unexpected messes, the state-of-the-art Kärcher WV2 Premium Window Vac is the perfect tool. Capable of cleaning windows with one, simple motion, this window vac is fast and handy, providing you with a streak-free finish from beginning to end. Ergonomically designed to help reduce strain, the Kärcher WV2 Premium Window Vac is not only easier but more hygienic as it eliminates direct contact with the dirty water. Powerful yet gentle, this window vac is versatile inside and outside the home; perfect for cleaning window exteriors and interiors, or tackling glass-surface furniture and mirrors. The long-life, battery-powered cleaner simplifies window washing, saving you time and effort no matter how large the task may be. With its electric suction, the annoyance of dripping is a thing of the past and its clever wiper and vacuum combination ensures effective cleaning and streak-free windows. Thanks to the new narrower suction nozzle, even small or hard-to-reach places, such as windows with small panes and glass cabinets, can be cleaned effortlessly - the possibilities are endless.

## **WV 2 Premium**

- Komplettlösung zur Reinigung glatter Oberflächen
   Elektrische Wasserabsaugung
   No dripping down of dirty water

| Technical data                          |      |                            |
|-----------------------------------------|------|----------------------------|
| Order No.                               |      | 1.633-431.0                |
| EAN code                                |      | 4039784996274              |
| Working width of vacuum nozzle          | mm   | 280                        |
| Dirty water container capacity          | ml   | 100                        |
| Battery charging time                   | min. | 120                        |
| Battery running time                    | min. | 25                         |
| Cleaning performance per battery charge |      | Approx. 75 m² = 25 windows |
| Voltage                                 | V    | 100-240                    |
| Frequency                               | Hz   | 50-60                      |
| Weight incl. battery                    | kg   | 0,6                        |
| Equipment                               |      |                            |
| Glass cleaner concentrate               | ml   | 20                         |
| Spray bottle with microfibre cloth      |      | 1                          |
| Suction nozzle, wide                    |      | 280 mm                     |
| Suction nozzle, narrow                  |      | 170 mm                     |
| Lithium ion battery                     |      | 1                          |
| Battery charger                         |      | 1                          |
| ■ Included in delivery.                 |      |                            |