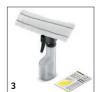

## **WV 2 Premium**

Window cleaning doesn't need to be difficult. Whether a part of your spring clean regime or cleaning up unexpected messes, the state-of-the-art Kärcher WV2 Premium Window Vac is the perfect tool. Capable of cleaning windows with one, simple motion, this window vac is fast and handy, providing you with a streak-free finish from beginning to end. Ergonomically designed to help reduce strain, the Kärcher WV2 Premium Window Vac is not only easier but more hygienic as it eliminates direct contact with the dirty water. Powerful yet gentle, this window vac is versatile inside and outside the home; perfect for cleaning window exteriors and interiors, or tackling glass-surface furniture and mirrors. The long-life, battery-powered cleaner simplifies window washing, saving you time and effort no matter how large the task may be. With its electric suction, the annoyance of dripping is a thing of the past and its clever wiper and vacuum combination ensures effective cleaning and streak-free windows. Thanks to the new narrower suction nozzle, even small or hard-to-reach places, such as windows with small panes and glass cabinets, can be cleaned effortlessly - the possibilities are endless.

## **WV 2 Premium**

- Komplettlösung zur Reinigung glatter Oberflächen
   Elektrische Wasserabsaugung
   No dripping down of dirty water

| Technical data                          |      |                            |
|-----------------------------------------|------|----------------------------|
| Order No.                               |      | 1.633-431.0                |
| EAN code                                |      | 4039784996274              |
| Working width of vacuum nozzle          | mm   | 280                        |
| Dirty water container capacity          | ml   | 100                        |
| Battery charging time                   | min. | 120                        |
| Battery running time                    | min. | 25                         |
| Cleaning performance per battery charge |      | Approx. 75 m² = 25 windows |
| Voltage                                 | V    | 100-240                    |
| Frequency                               | Hz   | 50-60                      |
| Weight incl. battery                    | kg   | 0,6                        |
| Equipment                               |      |                            |
| Glass cleaner concentrate               | ml   | 20                         |
| Spray bottle with microfibre cloth      |      | 1                          |
| Suction nozzle, wide                    |      | 280 mm                     |
| Suction nozzle, narrow                  |      | 170 mm                     |
| Lithium ion battery                     |      | 1                          |
| Battery charger                         |      | 1                          |
| ■ Included in delivery.                 |      |                            |