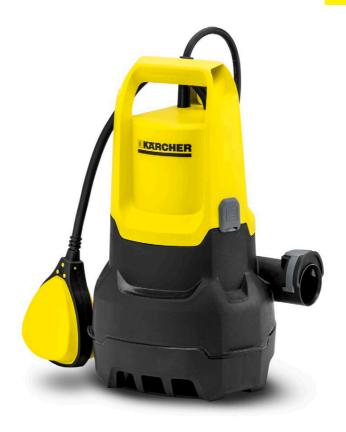

## SP 3 Dirt

The SP 3 Dirt can pump 7,000 litres of water an hour. Making this a great addition to your home, to clean your pond or help tackle a flooded basement.

- 1 Ceramic face seal
- For an extra long lifetime.

- 3 Quick Connect
- For quick and uncomplicated connection of 1 1/4" hoses to the pump.

- 2 Float switch
- Switches the pump on and off again according to the water level, preventing dry running of the pump.
- 4 Designed for dirty water
- Reliable pumping of water with dirt particles up to 20mm in size.