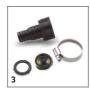

## ACCESSORIES FOR SP 3 DIRT 1.645-512.0

|                                  |   | Ouden Number |  |  | Duise                                                      | Passwintian                                                                                                                                                                                                                                                                                                                                                                                                                                                                                                                                                                                                                                                                                                                                                                                                                                                                                                                                                                                                                                                                                                                                                                                                                                                                                                                                                                                                                                                                                                                                                                                                                                                                                                                                                                                                                                                                                                                                                                                                                                                                                                                    |
|----------------------------------|---|--------------|--|--|------------------------------------------------------------|--------------------------------------------------------------------------------------------------------------------------------------------------------------------------------------------------------------------------------------------------------------------------------------------------------------------------------------------------------------------------------------------------------------------------------------------------------------------------------------------------------------------------------------------------------------------------------------------------------------------------------------------------------------------------------------------------------------------------------------------------------------------------------------------------------------------------------------------------------------------------------------------------------------------------------------------------------------------------------------------------------------------------------------------------------------------------------------------------------------------------------------------------------------------------------------------------------------------------------------------------------------------------------------------------------------------------------------------------------------------------------------------------------------------------------------------------------------------------------------------------------------------------------------------------------------------------------------------------------------------------------------------------------------------------------------------------------------------------------------------------------------------------------------------------------------------------------------------------------------------------------------------------------------------------------------------------------------------------------------------------------------------------------------------------------------------------------------------------------------------------------|
|                                  |   | Order Number |  |  | Price                                                      | Description                                                                                                                                                                                                                                                                                                                                                                                                                                                                                                                                                                                                                                                                                                                                                                                                                                                                                                                                                                                                                                                                                                                                                                                                                                                                                                                                                                                                                                                                                                                                                                                                                                                                                                                                                                                                                                                                                                                                                                                                                                                                                                                    |
| Suction hoses                    |   |              |  |  |                                                            |                                                                                                                                                                                                                                                                                                                                                                                                                                                                                                                                                                                                                                                                                                                                                                                                                                                                                                                                                                                                                                                                                                                                                                                                                                                                                                                                                                                                                                                                                                                                                                                                                                                                                                                                                                                                                                                                                                                                                                                                                                                                                                                                |
| Suction hose available in bulk   | 1 | 6.997-346.0  |  |  | Vacuum-resistant spiral hose can be cut to length for con- |                                                                                                                                                                                                                                                                                                                                                                                                                                                                                                                                                                                                                                                                                                                                                                                                                                                                                                                                                                                                                                                                                                                                                                                                                                                                                                                                                                                                                                                                                                                                                                                                                                                                                                                                                                                                                                                                                                                                                                                                                                                                                                                                |
|                                  |   |              |  |  |                                                            | nection to submersible, garden, submersible pressure pumps                                                                                                                                                                                                                                                                                                                                                                                                                                                                                                                                                                                                                                                                                                                                                                                                                                                                                                                                                                                                                                                                                                                                                                                                                                                                                                                                                                                                                                                                                                                                                                                                                                                                                                                                                                                                                                                                                                                                                                                                                                                                     |
| -111                             |   |              |  |  |                                                            | and high-pressure pumps.                                                                                                                                                                                                                                                                                                                                                                                                                                                                                                                                                                                                                                                                                                                                                                                                                                                                                                                                                                                                                                                                                                                                                                                                                                                                                                                                                                                                                                                                                                                                                                                                                                                                                                                                                                                                                                                                                                                                                                                                                                                                                                       |
| Filter                           |   | l            |  |  | 1                                                          | land a series of the series of |
| Prefilter for submersible pumps  | 2 | 2.997-201.0  |  |  |                                                            | This handy prefilter from Kärcher is a great addition to your                                                                                                                                                                                                                                                                                                                                                                                                                                                                                                                                                                                                                                                                                                                                                                                                                                                                                                                                                                                                                                                                                                                                                                                                                                                                                                                                                                                                                                                                                                                                                                                                                                                                                                                                                                                                                                                                                                                                                                                                                                                                  |
|                                  |   |              |  |  |                                                            | SP3 or SP5 Dirt. Adding an extra layer of protection, to help improve the reliability of your pump.                                                                                                                                                                                                                                                                                                                                                                                                                                                                                                                                                                                                                                                                                                                                                                                                                                                                                                                                                                                                                                                                                                                                                                                                                                                                                                                                                                                                                                                                                                                                                                                                                                                                                                                                                                                                                                                                                                                                                                                                                            |
| Adapters / connectors            |   |              |  |  |                                                            | Improve the reliability of your points.                                                                                                                                                                                                                                                                                                                                                                                                                                                                                                                                                                                                                                                                                                                                                                                                                                                                                                                                                                                                                                                                                                                                                                                                                                                                                                                                                                                                                                                                                                                                                                                                                                                                                                                                                                                                                                                                                                                                                                                                                                                                                        |
| Pump adapter including check     | 3 | 6.997-359.0  |  |  |                                                            | Pump adapter with check valve for vacuum-resistant con-                                                                                                                                                                                                                                                                                                                                                                                                                                                                                                                                                                                                                                                                                                                                                                                                                                                                                                                                                                                                                                                                                                                                                                                                                                                                                                                                                                                                                                                                                                                                                                                                                                                                                                                                                                                                                                                                                                                                                                                                                                                                        |
| valve. small                     |   | 0.557 555.0  |  |  |                                                            | nection of suction hoses to pumps (e.g. garden pumps and                                                                                                                                                                                                                                                                                                                                                                                                                                                                                                                                                                                                                                                                                                                                                                                                                                                                                                                                                                                                                                                                                                                                                                                                                                                                                                                                                                                                                                                                                                                                                                                                                                                                                                                                                                                                                                                                                                                                                                                                                                                                       |
|                                  |   |              |  |  |                                                            | high-pressure pumps for domestic use).                                                                                                                                                                                                                                                                                                                                                                                                                                                                                                                                                                                                                                                                                                                                                                                                                                                                                                                                                                                                                                                                                                                                                                                                                                                                                                                                                                                                                                                                                                                                                                                                                                                                                                                                                                                                                                                                                                                                                                                                                                                                                         |
| Miscellaneous                    |   |              |  |  |                                                            |                                                                                                                                                                                                                                                                                                                                                                                                                                                                                                                                                                                                                                                                                                                                                                                                                                                                                                                                                                                                                                                                                                                                                                                                                                                                                                                                                                                                                                                                                                                                                                                                                                                                                                                                                                                                                                                                                                                                                                                                                                                                                                                                |
| Flat Hose Set                    | 4 | 2.997-100.0  |  |  |                                                            | The Kärcher flat hose set is the perfect addition to your                                                                                                                                                                                                                                                                                                                                                                                                                                                                                                                                                                                                                                                                                                                                                                                                                                                                                                                                                                                                                                                                                                                                                                                                                                                                                                                                                                                                                                                                                                                                                                                                                                                                                                                                                                                                                                                                                                                                                                                                                                                                      |
|                                  |   |              |  |  |                                                            | pump. An ideal hose for pumping out dirty water from your $\Box$                                                                                                                                                                                                                                                                                                                                                                                                                                                                                                                                                                                                                                                                                                                                                                                                                                                                                                                                                                                                                                                                                                                                                                                                                                                                                                                                                                                                                                                                                                                                                                                                                                                                                                                                                                                                                                                                                                                                                                                                                                                               |
|                                  |   |              |  |  |                                                            | flooded area.                                                                                                                                                                                                                                                                                                                                                                                                                                                                                                                                                                                                                                                                                                                                                                                                                                                                                                                                                                                                                                                                                                                                                                                                                                                                                                                                                                                                                                                                                                                                                                                                                                                                                                                                                                                                                                                                                                                                                                                                                                                                                                                  |
| Hoses                            |   |              |  |  |                                                            |                                                                                                                                                                                                                                                                                                                                                                                                                                                                                                                                                                                                                                                                                                                                                                                                                                                                                                                                                                                                                                                                                                                                                                                                                                                                                                                                                                                                                                                                                                                                                                                                                                                                                                                                                                                                                                                                                                                                                                                                                                                                                                                                |
| PrimoFlex® plus hose 3/4" - 25 m | 5 | 2.645-148.0  |  |  |                                                            | 25 m PrimoFlex® plus quality garden hose (3/4"). Pressure-                                                                                                                                                                                                                                                                                                                                                                                                                                                                                                                                                                                                                                                                                                                                                                                                                                                                                                                                                                                                                                                                                                                                                                                                                                                                                                                                                                                                                                                                                                                                                                                                                                                                                                                                                                                                                                                                                                                                                                                                                                                                     |
|                                  |   |              |  |  |                                                            | resistant, reinforced braided. Unharmful to health. Bursting                                                                                                                                                                                                                                                                                                                                                                                                                                                                                                                                                                                                                                                                                                                                                                                                                                                                                                                                                                                                                                                                                                                                                                                                                                                                                                                                                                                                                                                                                                                                                                                                                                                                                                                                                                                                                                                                                                                                                                                                                                                                   |
| Prima 51 - 18 hans 2 / 411 25    | 6 | 2.645-142.0  |  |  |                                                            | pressure: 45 bar. Temperature range from -20 to 65 °C.                                                                                                                                                                                                                                                                                                                                                                                                                                                                                                                                                                                                                                                                                                                                                                                                                                                                                                                                                                                                                                                                                                                                                                                                                                                                                                                                                                                                                                                                                                                                                                                                                                                                                                                                                                                                                                                                                                                                                                                                                                                                         |
| PrimoFlex® hose 3/4" - 25 m      | Ь | 2.045-142.0  |  |  |                                                            | PrimoFlex® quality garden hose (3/4") 25 m. Pressure-resistant, reinforced braided. Unharmful to health. Bursting                                                                                                                                                                                                                                                                                                                                                                                                                                                                                                                                                                                                                                                                                                                                                                                                                                                                                                                                                                                                                                                                                                                                                                                                                                                                                                                                                                                                                                                                                                                                                                                                                                                                                                                                                                                                                                                                                                                                                                                                              |
|                                  |   |              |  |  |                                                            | pressure: 24 bar. Wide operating temperature range from                                                                                                                                                                                                                                                                                                                                                                                                                                                                                                                                                                                                                                                                                                                                                                                                                                                                                                                                                                                                                                                                                                                                                                                                                                                                                                                                                                                                                                                                                                                                                                                                                                                                                                                                                                                                                                                                                                                                                                                                                                                                        |
|                                  |   |              |  |  |                                                            | -20 to 65 °C.                                                                                                                                                                                                                                                                                                                                                                                                                                                                                                                                                                                                                                                                                                                                                                                                                                                                                                                                                                                                                                                                                                                                                                                                                                                                                                                                                                                                                                                                                                                                                                                                                                                                                                                                                                                                                                                                                                                                                                                                                                                                                                                  |
| PrimoFlex 1" 1m                  | 7 | 2.645-247.0  |  |  |                                                            |                                                                                                                                                                                                                                                                                                                                                                                                                                                                                                                                                                                                                                                                                                                                                                                                                                                                                                                                                                                                                                                                                                                                                                                                                                                                                                                                                                                                                                                                                                                                                                                                                                                                                                                                                                                                                                                                                                                                                                                                                                                                                                                                |