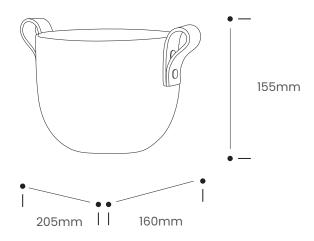

Additional information

| Product Type : Accessories | SKU            | Wood types | Dimensions L x W x H (mm) |       | Weight (kg)          |       |
|----------------------------|----------------|------------|---------------------------|-------|----------------------|-------|
|                            |                |            | Unboxed                   | Boxed | Unboxed              | Boxed |
|                            |                |            |                           |       |                      |       |
| Maen Pot                   | TR-GR-MAEN-POT | -          | 205x 160 x 155            | -     | 0.67                 | -     |
|                            |                |            |                           |       |                      |       |
| Materials                  | Earthenware    | Leather    |                           |       | Other materials      |       |
|                            |                |            |                           |       | Brass Chicago Screws |       |
| Finish                     | Engobe Glaze   |            |                           |       |                      |       |
|                            |                |            |                           |       |                      |       |