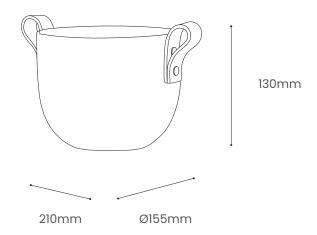

| Product Type : Accessories | SKU                                 | Wood types | Dimensions L x W x H (mm) |       | Weight (kg)          |       |
|----------------------------|-------------------------------------|------------|---------------------------|-------|----------------------|-------|
|                            |                                     |            | Unboxed                   | Boxed | Unboxed              | Boxed |
|                            |                                     |            |                           |       |                      |       |
| Maen Pot                   | TR-GR-MAEN-POT                      | -          | 210x Ø155 x 130           | -     | 0.67                 | -     |
|                            |                                     |            |                           |       |                      |       |
| Materials                  | Earthenware                         | Leather    |                           |       | Other materials      |       |
|                            |                                     |            |                           |       | Brass Chicago Screws |       |
| Finish                     | Engobe Glaze                        |            |                           |       |                      |       |
| Additional information     | Product care instructions included. |            |                           |       |                      |       |