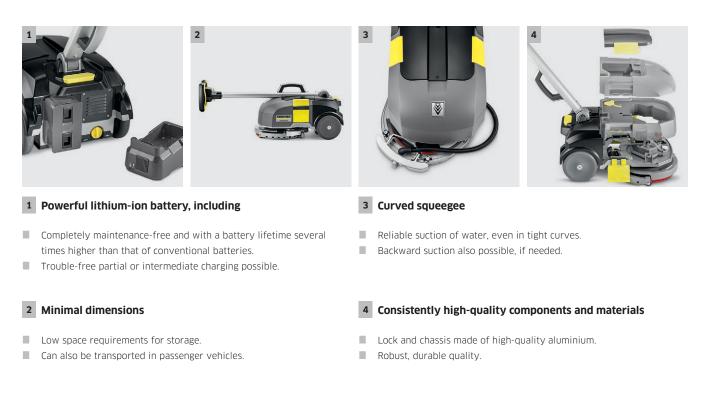

#### BD 30/4 C Bp

Lithium-ion batteryCurved squeegee

With disc brush

Transport wheels
Included in delivery.

| Technical data               |      |                                                                                                                                                                                                                                                                                                                                                                                                                                                                                                                                                                                                                                                                                                                                                                                                                                                                                                                                                                                                                                                                                                                                                                                                                                                                                                                                                                                                                                                                                                                                                                                                                                                                                                                                                                                                                                                                                    |
|------------------------------|------|------------------------------------------------------------------------------------------------------------------------------------------------------------------------------------------------------------------------------------------------------------------------------------------------------------------------------------------------------------------------------------------------------------------------------------------------------------------------------------------------------------------------------------------------------------------------------------------------------------------------------------------------------------------------------------------------------------------------------------------------------------------------------------------------------------------------------------------------------------------------------------------------------------------------------------------------------------------------------------------------------------------------------------------------------------------------------------------------------------------------------------------------------------------------------------------------------------------------------------------------------------------------------------------------------------------------------------------------------------------------------------------------------------------------------------------------------------------------------------------------------------------------------------------------------------------------------------------------------------------------------------------------------------------------------------------------------------------------------------------------------------------------------------------------------------------------------------------------------------------------------------|
| Order No.                    |      | 1.783-233.0                                                                                                                                                                                                                                                                                                                                                                                                                                                                                                                                                                                                                                                                                                                                                                                                                                                                                                                                                                                                                                                                                                                                                                                                                                                                                                                                                                                                                                                                                                                                                                                                                                                                                                                                                                                                                                                                        |
| EAN code                     |      | 4054278227160                                                                                                                                                                                                                                                                                                                                                                                                                                                                                                                                                                                                                                                                                                                                                                                                                                                                                                                                                                                                                                                                                                                                                                                                                                                                                                                                                                                                                                                                                                                                                                                                                                                                                                                                                                                                                                                                      |
| Working width, brush         | mm   | 280                                                                                                                                                                                                                                                                                                                                                                                                                                                                                                                                                                                                                                                                                                                                                                                                                                                                                                                                                                                                                                                                                                                                                                                                                                                                                                                                                                                                                                                                                                                                                                                                                                                                                                                                                                                                                                                                                |
| Working width, vacuum        | mm   | 325                                                                                                                                                                                                                                                                                                                                                                                                                                                                                                                                                                                                                                                                                                                                                                                                                                                                                                                                                                                                                                                                                                                                                                                                                                                                                                                                                                                                                                                                                                                                                                                                                                                                                                                                                                                                                                                                                |
| Motor rating                 | W    | 240                                                                                                                                                                                                                                                                                                                                                                                                                                                                                                                                                                                                                                                                                                                                                                                                                                                                                                                                                                                                                                                                                                                                                                                                                                                                                                                                                                                                                                                                                                                                                                                                                                                                                                                                                                                                                                                                                |
| Battery capacity             | Ah   | 5,2                                                                                                                                                                                                                                                                                                                                                                                                                                                                                                                                                                                                                                                                                                                                                                                                                                                                                                                                                                                                                                                                                                                                                                                                                                                                                                                                                                                                                                                                                                                                                                                                                                                                                                                                                                                                                                                                                |
| Battery voltage              | V    | 36,5                                                                                                                                                                                                                                                                                                                                                                                                                                                                                                                                                                                                                                                                                                                                                                                                                                                                                                                                                                                                                                                                                                                                                                                                                                                                                                                                                                                                                                                                                                                                                                                                                                                                                                                                                                                                                                                                               |
| Fresh / waste water tank     | I    | 3 / 4                                                                                                                                                                                                                                                                                                                                                                                                                                                                                                                                                                                                                                                                                                                                                                                                                                                                                                                                                                                                                                                                                                                                                                                                                                                                                                                                                                                                                                                                                                                                                                                                                                                                                                                                                                                                                                                                              |
| Brush rotation speed         | rpm  | 150                                                                                                                                                                                                                                                                                                                                                                                                                                                                                                                                                                                                                                                                                                                                                                                                                                                                                                                                                                                                                                                                                                                                                                                                                                                                                                                                                                                                                                                                                                                                                                                                                                                                                                                                                                                                                                                                                |
| Max. area performance        | m²/h | 900                                                                                                                                                                                                                                                                                                                                                                                                                                                                                                                                                                                                                                                                                                                                                                                                                                                                                                                                                                                                                                                                                                                                                                                                                                                                                                                                                                                                                                                                                                                                                                                                                                                                                                                                                                                                                                                                                |
| Weight                       | kg   | 20                                                                                                                                                                                                                                                                                                                                                                                                                                                                                                                                                                                                                                                                                                                                                                                                                                                                                                                                                                                                                                                                                                                                                                                                                                                                                                                                                                                                                                                                                                                                                                                                                                                                                                                                                                                                                                                                                 |
| Dimensions (L x W x H)       | mm   | 555 × 375 × 1050                                                                                                                                                                                                                                                                                                                                                                                                                                                                                                                                                                                                                                                                                                                                                                                                                                                                                                                                                                                                                                                                                                                                                                                                                                                                                                                                                                                                                                                                                                                                                                                                                                                                                                                                                                                                                                                                   |
|                              |      |                                                                                                                                                                                                                                                                                                                                                                                                                                                                                                                                                                                                                                                                                                                                                                                                                                                                                                                                                                                                                                                                                                                                                                                                                                                                                                                                                                                                                                                                                                                                                                                                                                                                                                                                                                                                                                                                                    |
| Equipment                    |      |                                                                                                                                                                                                                                                                                                                                                                                                                                                                                                                                                                                                                                                                                                                                                                                                                                                                                                                                                                                                                                                                                                                                                                                                                                                                                                                                                                                                                                                                                                                                                                                                                                                                                                                                                                                                                                                                                    |
| Disc brush                   |      | 1                                                                                                                                                                                                                                                                                                                                                                                                                                                                                                                                                                                                                                                                                                                                                                                                                                                                                                                                                                                                                                                                                                                                                                                                                                                                                                                                                                                                                                                                                                                                                                                                                                                                                                                                                                                                                                                                                  |
| 2-tank system                |      | 1                                                                                                                                                                                                                                                                                                                                                                                                                                                                                                                                                                                                                                                                                                                                                                                                                                                                                                                                                                                                                                                                                                                                                                                                                                                                                                                                                                                                                                                                                                                                                                                                                                                                                                                                                                                                                                                                                  |
| Battery                      |      | I                                                                                                                                                                                                                                                                                                                                                                                                                                                                                                                                                                                                                                                                                                                                                                                                                                                                                                                                                                                                                                                                                                                                                                                                                                                                                                                                                                                                                                                                                                                                                                                                                                                                                                                                                                                                                                                                                  |
| Battery and charger included |      | I Contraction of the second seco |