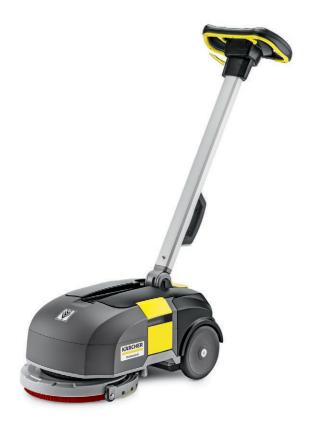

## BD 30/4 C Bp

Flexible application, ultra compact shape, weighs only 20 kg: the battery-operated BD 30/4 C Bp Pack scrubber drier for quick cleaning of surfaces of up to 300 m<sup>2</sup>.