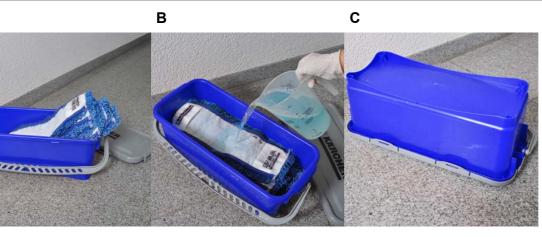

# reparation

- A Place blue mops into the bucket (10 to 15 pcs).
- B Pour the surface cleaning solution mops. Dosage: 10 ml/l.
- C Close the lid tightly, turn the bucke and let the detergent solution soak