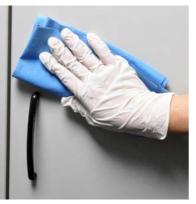

### leaning

- A Spray the surface cleaner onto the one to three times.
- B Clean the surface with the cloth.

# fter cleaning

A Place the used cleaning supplies in laundry bag.