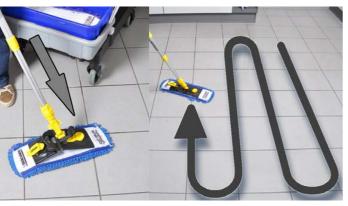

Moisten and wring out the cloth into
- B Clean the surface with the cloth.

## fter cleaning





- A Place the used cleaning supplies in laundry bag.
- B Wash and dry the bucket.

#### eaning



#### Warning

These are only brief instructions! Read the product information sheet and adhere to the safety instruction the product label prior to using the detergent. Follow the dosing instructions on the product label.

The non-compliance with safety instructions may lead to damages of the object to be cleaned a dangers for the environment, the operator and other persons.

# reparation



- A Place blue mops into the bucket (10 to 15 pcs).
- B Pour the surface cleaning solution mops. Dosage: 10 ml/l.
- C Close the lid tightly, turn the bucke and let the detergent solution soak

### leaning





- A Fasten the mop in the holder.
- B Clean the floor evenly.

## fter cleaning





- A Place the used cleaning supplies in laundry bag.
- B Wash and dry the bucket. Prepare if needed.