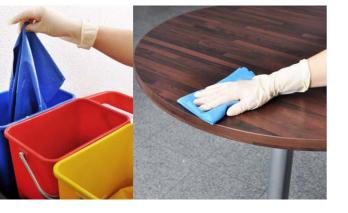

# reparation

- A Fill the bucket with water.
- Surface cleaner dosage: 10 ml/l.
- C Pour surface cleaner into bucket.

### leaning

- A Moisten and wring out the cloth into
- B Clean the surface with the cloth.