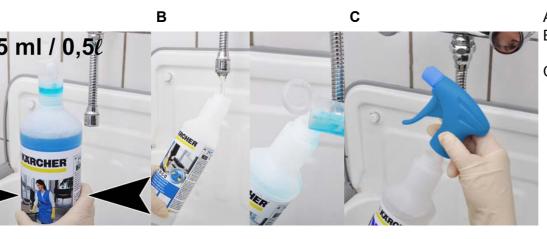

# reparation

- Surface cleaner dosage: 5 ml/0.5 l
- Fill the spray bottle with water and detergent.
- C Screw the spray head onto the bot

### leaning

- A Spray the surface cleaner onto the one to three times.
- B Clean the surface with the cloth.