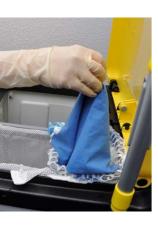

### g with spray bottle



### Warning

These are only brief instructions! Read the product information sheet and adhere to the safety instruction the product label prior to using the detergent. Follow the dosing instructions on the product label.

The non-compliance with safety instructions may lead to damages of the object to be cleaned at to dangers for the environment, the operator and other persons.

# reparation



- Surface cleaner dosage: 5 ml/0.5 l
- Fill the spray bottle with water and detergent.
- C Screw the spray head onto the bot

### leaning





- A Spray the surface cleaner onto the one to three times.
- B Clean the surface with the cloth.

# fter cleaning



A Place the used cleaning supplies in laundry bag.

### g with a bucket



### Warning

These are only brief instructions! Read the product information sheet and adhere to the safety instruction the product label prior to using the detergent. Follow the dosing instructions on the product label.

The non-compliance with safety instructions may lead to damages of the object to be cleaned at to dangers for the environment, the operator and other persons.

# reparation



- A Fill the bucket with water.
- Surface cleaner dosage: 10 ml/l.
- C Pour surface cleaner into bucket.

### leaning





- A Moisten and wring out the cloth into
- B Clean the surface with the cloth.

## fter cleaning





- A Place the used cleaning supplies in laundry bag.
- B Wash and dry the bucket.

#### eaning



##