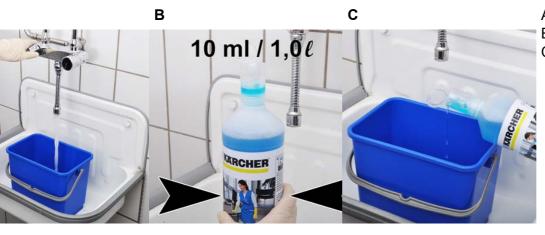

# reparation

- A Fill the bucket with water.
- Surface cleaner dosage: 10 ml/l.
- C Pour surface cleaner into bucket.