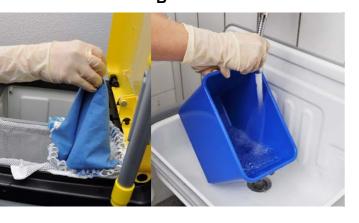

## fter cleaning

- A Place the used cleaning supplies in laundry bag.
- B Wash and dry the bucket.