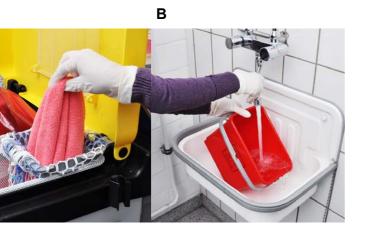

## fter cleaning

- A Place the used cleaning supplies in laundry bag.
- B Wash and dry the bucket.