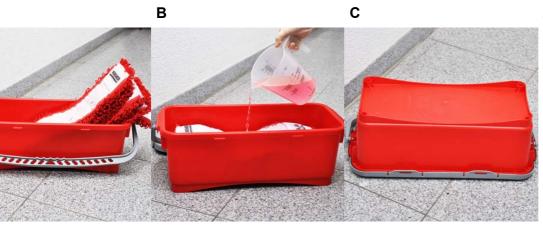

# reparation

- A Place red mops into the bucket (10 to 15 pcs).
- B Pour the sanitary household cleanir onto the mops. Dosage: 10 ml/l.11 detergent solution / 10 15 mop
- C Close the lid tightly, turn the bucke and let the detergent solution soak