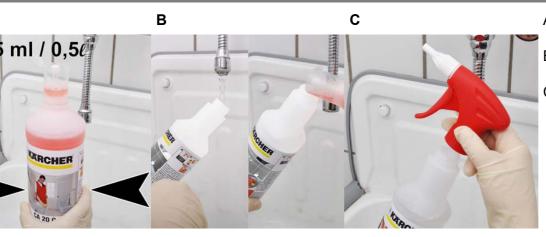

# reparation

- Sanitary household cleaner dosag 5 ml/0.5 l.
- B Fill the spray bottle with water and detergent.
- Screw the spray head onto the bot