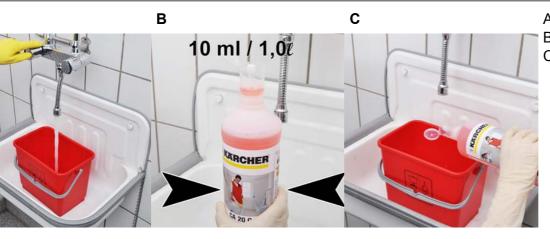

# reparation

- A Fill the bucket with water.
  - Sanitary household cleaner dosag
     Pour the sanitary household clean
  - Pour the sanitary household clean into the bucket.