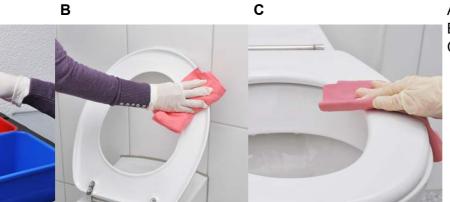

#### Note

Before cleaning, remove any coarse di surface.

- A Fasten the mop in the holder.
- B Clean the floor evenly.
- If necessary wipe the surface with clear water.