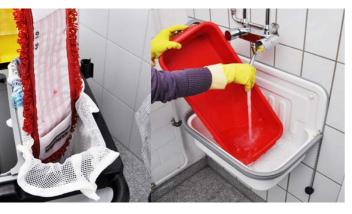

## fter cleaning

- A Place the used cleaning supplies in laundry bag.
- B Wash and dry the bucket.