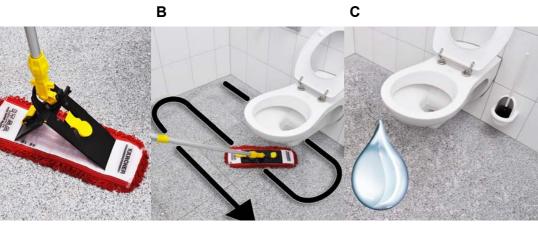

#### Note

Before cleaning, remove any coarse di surface.

- A Fasten the mop in the holder.
- B Clean the floor evenly.
- If necessary wipe the surface with clear water.

# fter cleaning

- A Place the used cleaning supplies in laundry bag.
- B Wash and dry the bucket. Prepare if needed.