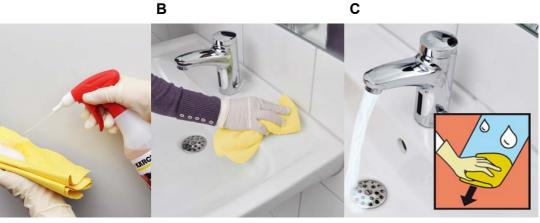

#### Note

Before cleaning, remove any coarse di surface.

- A Spray the sanitary household cleation onto the cloth one to three tim
- B Clean the surface with the cloth.
- C Remove loosened dirt.
  Dry and polish the surface.