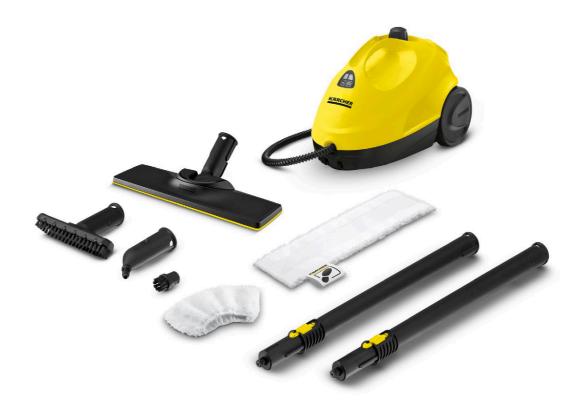

## SC 2 Easyfix

Perfect cleaning results without chemicals: the SC 2 EasyFix steam cleaner from Kärcher. For pure cleanliness on hard surfaces throughout the household. With EasyFix floor nozzle.

- 1 Accessory storage and parking position
- 3 Multifunctional accessories for any cleaning task

#### 2 Child lock on the steam gun

 A locking system offers reliable protection against improper use by children

#### 4 Steam flow control on handle

The steam volume can be individually adjusted to the surface and dirt.