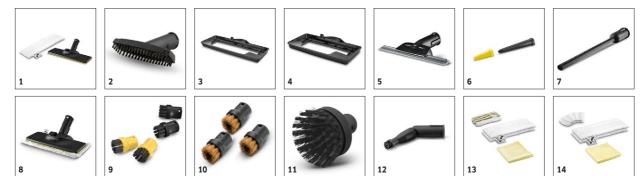

# ACCESSORIES FOR SC 2 EASYFIX 1.512-052.0

|                                            |    | Order Number | Menge       |  | Price    | Description                                                                                                                                                                                                                                                               |     |
|--------------------------------------------|----|--------------|-------------|--|----------|---------------------------------------------------------------------------------------------------------------------------------------------------------------------------------------------------------------------------------------------------------------------------|-----|
| Nozzles                                    |    |              |             |  | <u> </u> |                                                                                                                                                                                                                                                                           |     |
| EasyFix Floor Tool                         | 1  | 2.863-267.0  | 2 piece(s)  |  |          |                                                                                                                                                                                                                                                                           |     |
| Hand tool                                  | 2  | 2.884-280.0  | 1 piece(s)  |  |          | Hand tool with additional brushes for cleaning small areas such as shower cubicles, wall tiles, etc. Suitable for use with or without cover.                                                                                                                              | -   |
| Carpet glider                              | 3  | 2.863-269.0  | 1 piece(s)  |  |          |                                                                                                                                                                                                                                                                           |     |
| Carpet slider mini                         | 4  | 2.863-298.0  | 1 piece(s)  |  |          |                                                                                                                                                                                                                                                                           |     |
| Window Nozzle                              | 5  | 2.863-025.0  | 1 piece(s)  |  |          | The Kärcher window nozzle allows you to thoroughly clean glass, windows or mirrors using a clean steamer.                                                                                                                                                                 |     |
| Power nozzle set                           | 6  | 2.863-263.0  | 2 piece(s)  |  |          |                                                                                                                                                                                                                                                                           |     |
| Textile nozzle                             | 7  | 2.863-233.0  | 1 piece(s)  |  |          | The textile care nozzle for steam cleaners freshens and removes creases from clothes and fabrics and effectively removes odours. With an integrated fluff remover.                                                                                                        |     |
| Floor nozzle set EasyFix Mini              | 8  | 2.863-280.0  | 2 piece(s)  |  |          | -                                                                                                                                                                                                                                                                         |     |
| Sets of brushes                            |    |              |             |  |          |                                                                                                                                                                                                                                                                           |     |
| Round brush set                            | 9  | 2.863-264.0  | 4 piece(s)  |  |          |                                                                                                                                                                                                                                                                           |     |
| Round brush set with brass brist-<br>les   | 10 | 2.863-061.0  | 3 piece(s)  |  |          | Round brush set with brass bristles for removing stubborn and ingrained dirt. Ideal for insensitive surfaces.                                                                                                                                                             |     |
| Large round brush                          | 11 | 2.863-022.0  | 1 piece(s)  |  |          | The large round brush is perfect for cleaning stubborn dirt from larger areas, ensuring you get great results with minimal effort.                                                                                                                                        |     |
| Steam turbo brush                          | 12 | 2.863-159.0  | 1 piece(s)  |  |          | Steam turbo brush for effortless cleaning in half the time.<br>Powerful cleaning action obviates the need for scrubbing. A<br>real time saver.                                                                                                                            |     |
| Sets of cloths                             |    |              |             |  |          |                                                                                                                                                                                                                                                                           |     |
| Bathroom Cloth set for EasyFix             | 13 | 2.863-266.0  | 4 piece(s)  |  |          |                                                                                                                                                                                                                                                                           |     |
| Kitchen Cloth Set for Easyfix              | 14 | 2.863-265.0  | 4 piece(s)  |  |          | Microfibre cloth set for optimal cleanliness across the entire kitchen. A hook and loop fastening system enables the floor cloths to be fixed easily and quickly to the easyfix floor nozzle. The microfibre hand nozzle means you can effortlessly remove stubborn dirt. |     |
| EasyFix Cloth Set - Floor tool             | 15 | 2.863-259.0  | 2 piece(s)  |  |          |                                                                                                                                                                                                                                                                           |     |
| Microfiber floor cover set EasyFix<br>Mini | 16 | 2.863-296.0  | 2 piece(s)  |  |          |                                                                                                                                                                                                                                                                           |     |
| SC Disposable Cloth EasyFix                | 17 | 2.863-299.0  | 15 piece(s) |  |          |                                                                                                                                                                                                                                                                           |     |
| SC Disposable Cloth EasyFix Mini           | 18 | 2.863-300.0  | 15 piece(s) |  |          |                                                                                                                                                                                                                                                                           |     |
| Microfibre cover set for the hand nozzle   | 19 | 2.863-270.0  | 2 piece(s)  |  |          | The set with two covers for the hand nozzle. The covers are made of high-quality microfibre – for the best results when loosening and picking up dirt.                                                                                                                    | - 1 |