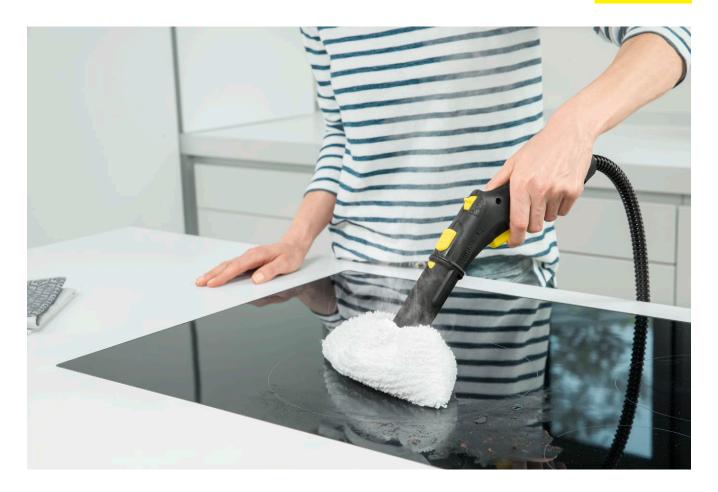

## SC 3 EasyFix

Impressing friends and family with a clean home hasn't always been easy, but the SC 3 can help. If you like effortless top to bottom cleaning, this steam cleaner is for you.

- 1 Multifunctional accessories for any cleaning task
- Effective cleaning on different surfaces with the floor nozzle, hand nozzle and round brushes.
- 3 Steam flow control on handle
- The steam volume can be individually adjusted to the surface and dirt.