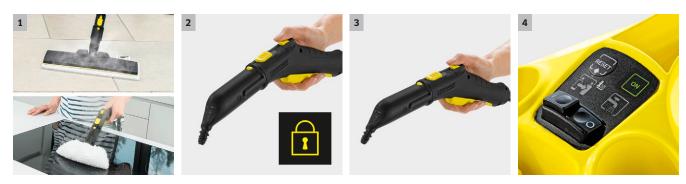

## SC 3 EasyFix

Impressing friends and family with a clean home hasn't always been easy, but the SC 3 can help. If you like effortless top to bottom cleaning, this steam cleaner is for you.

- 1 Multifunctional accessories for any cleaning task
- Effective cleaning on different surfaces with the floor nozzle, hand nozzle and round brushes.
- 3 Steam flow control on handle
- The steam volume can be individually adjusted to the surface and dirt.

#### 2 Child lock on the steam gun

A locking system offers reliable protection against improper use by children.

## 4 On/Off switch on the machine

Easy to switch on and off.