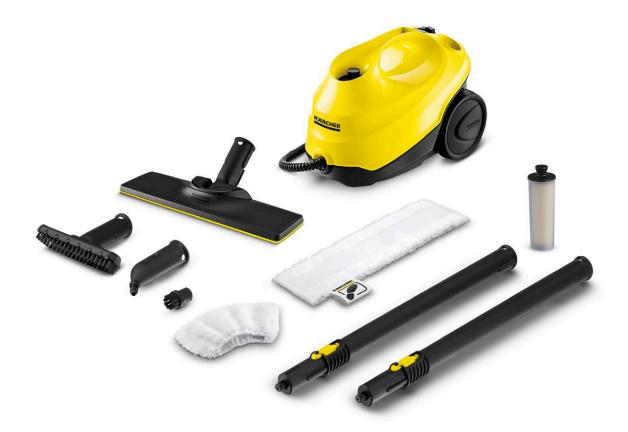

## SC 3 EasyFix

Impressing friends and family with a clean home hasn't always been easy, but the SC 3 can help. If you like effortless top to bottom cleaning, this steam cleaner is for you.

- 1 Multifunctional accessories for any cleaning task
- Effective cleaning on different surfaces with the floor nozzle, hand nozzle and round brushes.
- 3 Steam flow control on handle
- The steam volume can be individually adjusted to the surface and dirt.

### SC 3 EasyFix

- $\hfill \blacksquare$  Permanently fillable tank for long periods of use
- Ready to use after 30 seconds; no additional descaling thanks to descaling technology

| Technical data                                  |             |                     |
|-------------------------------------------------|-------------|---------------------|
| Order Number                                    |             | 1.513-112.0         |
| EAN code                                        |             | 4054278312446       |
| Cleaning performance per tank filling (approx.) | m²          | ca. 75              |
| Heating time                                    | min.        | 0,5                 |
| Bolier / tank                                   | 1           | 1 + - / -           |
| Max. steam pressure                             | bar         | 3,5                 |
| Heating output                                  | W           | 1900                |
| Current type                                    | Ph / V / Hz | 1 / 220-240 / 50-60 |
| Cable length                                    | m           | 4                   |
| Weight without accessories                      | kg          | 3,1                 |
| Dimensions (L x W x H)                          | mm          | 360 × 236 × 253     |

| Equipment                            |          |                                                 |
|--------------------------------------|----------|-------------------------------------------------|
| Steam flow regulation                |          | on handle                                       |
| Floor cleaning kit                   |          | EasyFix + extension tube (2 × 0.5 m)            |
| Equipment                            |          | hand nozzle, detail nozzle, round brush (small) |
| Microfibre cover for manual nozzle   | piece(s) | 1                                               |
| Hook-and-loop microfibre floor cloth | piece(s) | 1                                               |
| Steam hose with gun                  | m        | 2                                               |
| Descaler cartridge                   |          |                                                 |
|                                      |          |                                                 |