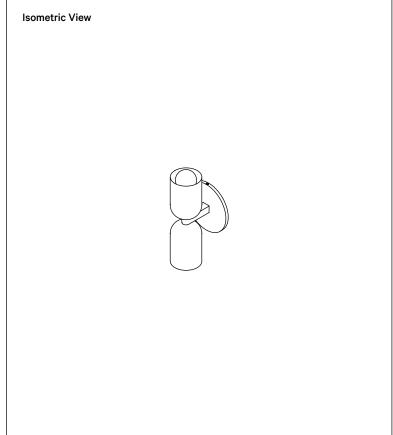

## Up Down Sconce, Slim

## **Technical Specifications**

| Materials          | Steel                                                        |
|--------------------|--------------------------------------------------------------|
| Product weight     | 1.5 lbs                                                      |
| Lead time          | 2 weeks                                                      |
| Bulbs included (2) | E12 / 120V / 4.0 W / 220 lm<br>2200 K - 3000 K / warm on dim |
| Dimmer             | TRIAC                                                        |
| Max wattage        | 20 W                                                         |
| Certifications     | UL listed, damp-rated, ADA compliant                         |