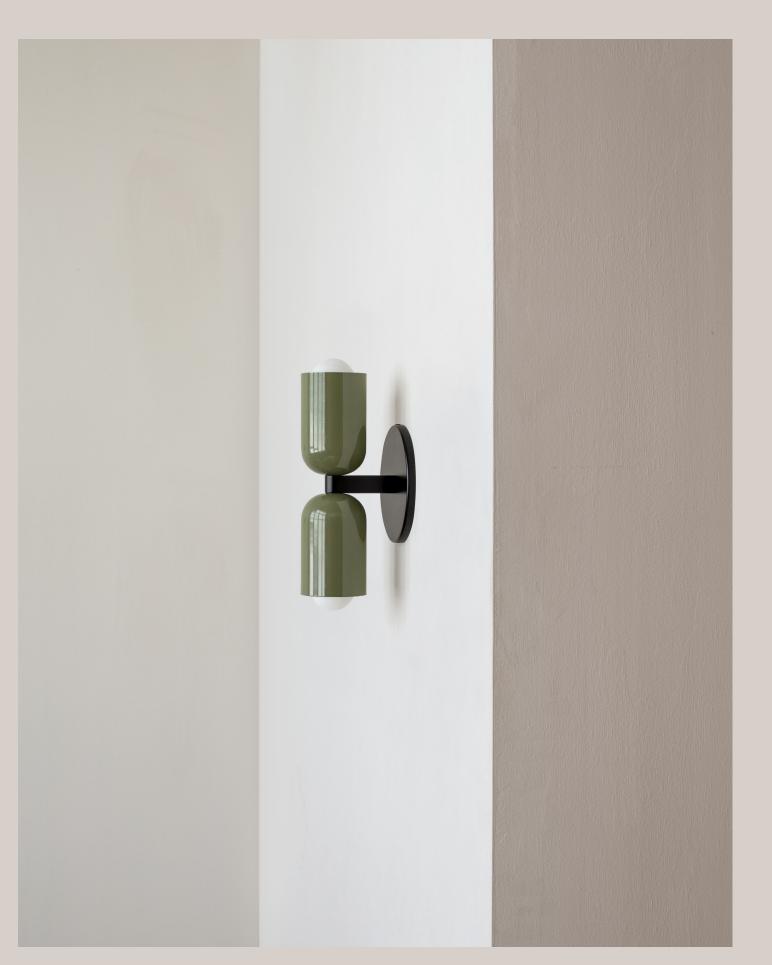

## Up Down Sconce, Slim

## **Technical Specifications**

| Materials          | Steel                                                        |
|--------------------|--------------------------------------------------------------|
| Product weight     | 1.5 lbs                                                      |
| Lead time          | 2 weeks                                                      |
| Bulbs included (2) | E12 / 120V / 4.0 W / 220 lm<br>2200 K - 3000 K / warm on dim |
| Dimmer             | TRIAC                                                        |
| Max wattage        | 20 W                                                         |
| Certifications     | UL listed, damp-rated, ADA compliant                         |

## Notes

- 1. This fixture meets the requirement