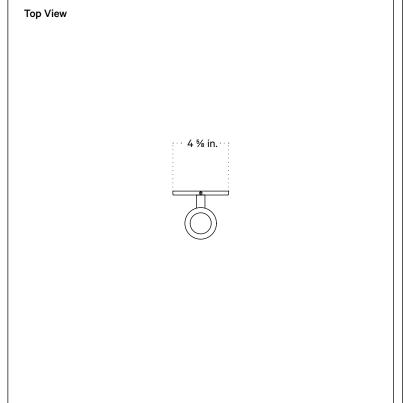

## Up Down Sconce, Slim

## **Technical Specifications**

| Materials          | Steel                                                        |
|--------------------|--------------------------------------------------------------|
| Product weight     | 1.5 lbs                                                      |
| Lead time          | 2 weeks                                                      |
| Bulbs included (2) | E12 / 120V / 4.0 W / 220 lm<br>2200 K - 3000 K / warm on dim |
| Dimmer             | TRIAC                                                        |
| Max wattage        | 20 W                                                         |
| Certifications     | UL listed, damp-rated, ADA compliant                         |