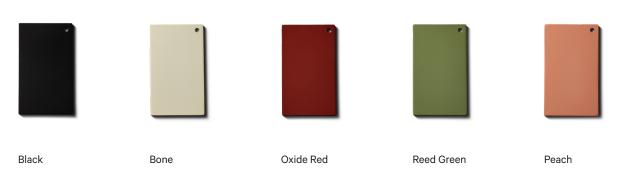

|
| Lead time          | 2 weeks                                                      |
| Bulbs included (2) | E12 / 120V / 4.0 W / 220 lm<br>2200 K - 3000 K / warm on dim |
| Dimmer             | TRIAC                                                        |
| Max wattage        | 20 W                                                         |
| Certifications     | UL listed, damp-rated, ADA compliant                         |

## Notes

- 1. This fixture meets the requirements of the Americans with Disabilities Act (ADA) of 1990.
- 2. This fixture may be installed horizontally if desired.

Updated August 16, 2023









Brass, glass, and ceramic samples made or finished by hand may exhibit variability. Available for purchase at <u>incommonwith.com/finishes</u>.

## Painted Metal