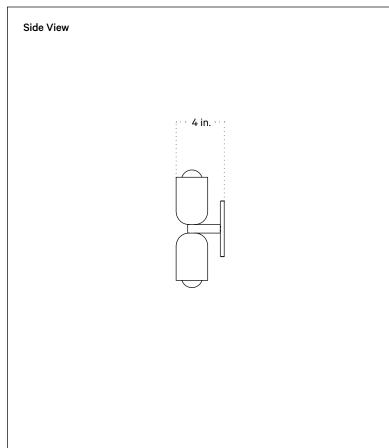

## Up Down Sconce, Slim

## **Technical Specifications**

| Materials          | Steel                                                        |
|--------------------|--------------------------------------------------------------|
| Product weight     | 1.5 lbs                                                      |
| Lead time          | 2 weeks                                                      |
| Bulbs included (2) | E12 / 120V / 4.0 W / 220 lm<br>2200 K - 3000 K / warm on dim |
| Dimmer             | TRIAC                                                        |
| Max wattage        | 20 W                                                         |
| Certifications     | UL listed, damp-rated, ADA compliant                         |