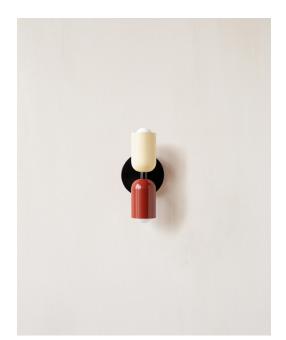

## Up Down Sconce, Slim

## **Technical Specifications**

| Materials          | Steel                                                        |
|--------------------|--------------------------------------------------------------|
| Product weight     | 1.5 lbs                                                      |
| Lead time          | 2 weeks                                                      |
| Bulbs included (2) | E12 / 120V / 4.0 W / 220 lm<br>2200 K - 3000 K / warm on dim |
| Dimmer             | TRIAC                                                        |
| Max wattage        | 20 W                                                         |
| Certifications     | UL listed, damp-rated, ADA compliant                         |

## Notes

- 1. This fixture meets the requirements