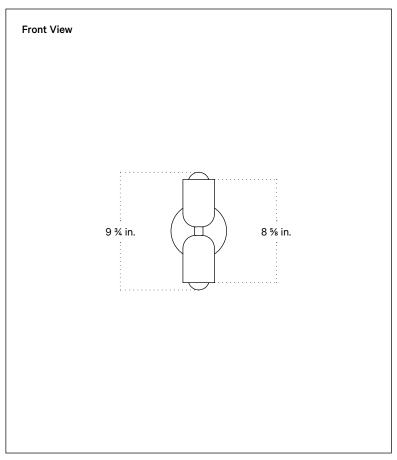

## Up Down Sconce, Slim

## **Technical Specifications**

| Materials          | Steel                                                        |
|--------------------|--------------------------------------------------------------|
| Product weight     | 1.5 lbs                                                      |
| Lead time          | 2 weeks                                                      |
| Bulbs included (2) | E12 / 120V / 4.0 W / 220 lm<br>2200 K - 3000 K / warm on dim |
| Dimmer             | TRIAC                                                        |
| Max wattage        | 20 W                                                         |
| Certifications     | UL listed, damp-rated, ADA compliant                         |