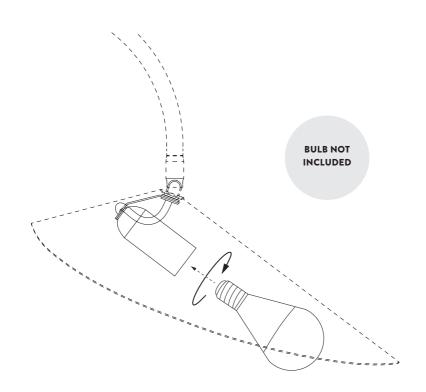

Optional: Mount the base plate before the wallbase

3

Mount the lamp on the wallbase with the 6 screws, 3 on each side. Use the Allen key  $\,$ 

4

Mount a bulb E12 in the lamp

5

Adjust the position of the lamp up and down