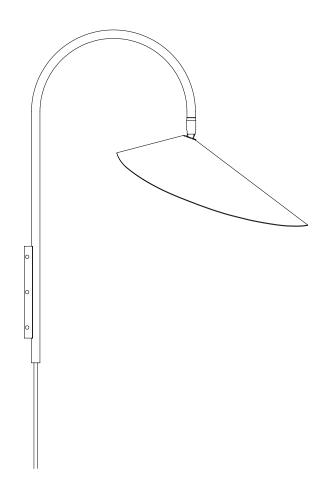

fermliving.com

# **ARUM WALL LAMP**

ASSEMBLY MANUAL - 100134101 & 110169693





### CONTENT OF THE BOX





### **ASSEMBLY PROCESS**



#### MOUNT BASE TO WALL

Choose the preferred position on the wall and start by drilling 2 holes and inserting the 2 rawlplugs. Mount the base to the wall by using the 2 longer screws (A)



#### INSERT LAMP ON BASE

Slide the box on the backside of the cylinder into the base



3 on each side.

# Arum Swivel Wall Lamp

### Assembly manual





# General Instructions PLEASE READ BEFORE INSTALLATION

#### WARNING:

The safety of this fitting can only be guaranteed if the following instructions are observed during both installation and use. Please retain these instructions safely after installation.

#### PLEASE OBSERVE THE FOLLOWING GUIDELINES:

- Ensure that the power supply has been switched off prior to installation or removal o