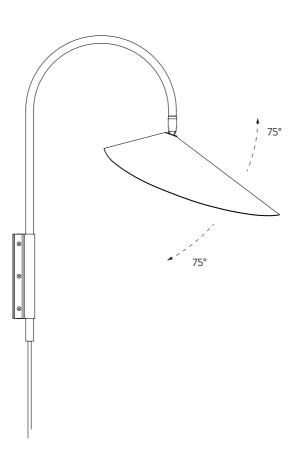

Optional: Mount the base plate before the wallbase

3

Mount the lamp on the wallbase with the 6 screws, 3 on each side. Use the Allen key  $\,$ 

4

Mount a bulb E12 in the lamp

5

Adjust the position of the lamp up and down

Adjust the position of the lamp from side to side