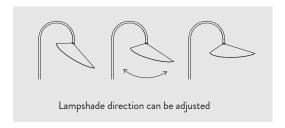

Optional: Mount the base plate before the wallbase

3

Mount the lamp on the wallbase with the 6 screws, 3 on each side. Use the Allen key  $\,$ 

4

Mount a bulb E12 in the lamp

5

Adjust the position of the lamp up and down

Adjust the position of the lamp from side to side