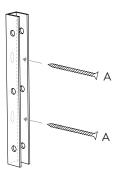

#### MOUNT BASE TO WALL

Choose the preferred position on the wall and start by drilling 2 holes and inserting the 2 rawlplugs. Mount the base to the wall by using the 2 longer screws (A)