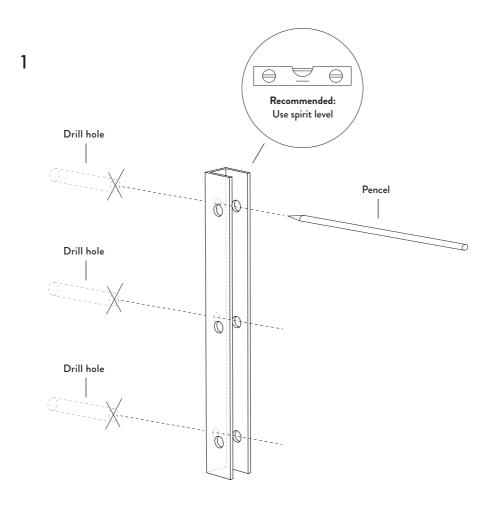

### **Box Content**

Mark three holes on the wall with a pencil and drill holes with the electric drill.

Recommended: Use the spirit level to position the bracket

Mount the wallbase to the wall by using 3 wallplugs and the 3 longer screws.