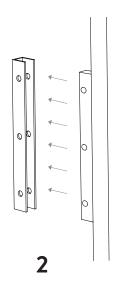

#### MOUNT BASE TO WALL

Choose the preferred position on the wall and start by drilling 2 holes and inserting the 2 rawlplugs. Mount the base to the wall by using the 2 longer screws (A)

#### INSERT LAMP ON BASE

Slide the box on the backside of the cylinder into the base

3 on each side.