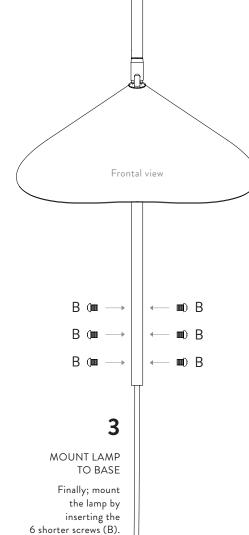

Optional: Mount the base plate before the wallbase

3

Mount the lamp on the wallbase with the 6 screws, 3 on each side. Use the Allen key  $\,$ 

4

Mount a bulb E12 in the lamp

5

Adjust the position of the lamp up and down