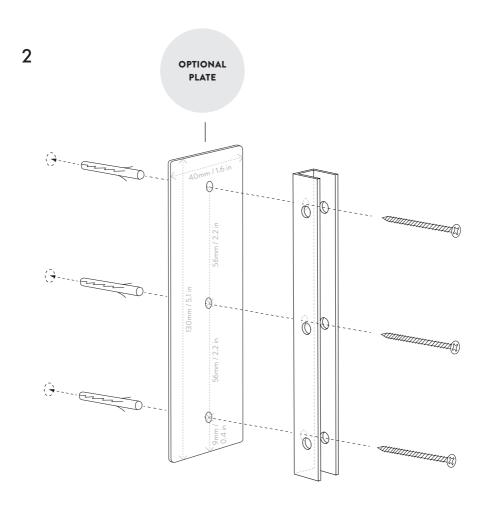

### **Box Content**

Mark three holes on the wall with a pencil and drill holes with the electric drill.

Recommended: Use the spirit level to position the bracket

Mount the wallbase to the wall by using 3 wallplugs and the 3 longer screws.

Optional: Mount the base plate before the wallbase

3

Mount the lamp on the wallbase with the 6 screws, 3 on each side. Use the Allen key  $\,$ 

4

Mount a bulb E12 in the lamp

5

Adjust the position of the lamp up and down