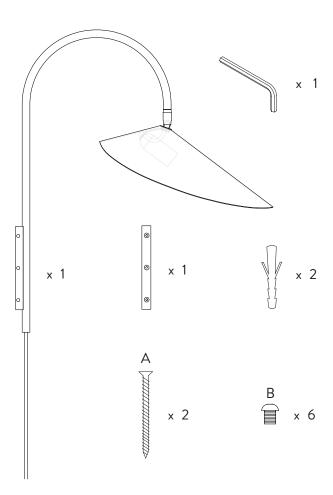

### CONTENT OF THE BOX

### **Box Content**

Mark three holes on the wall with a pencil and drill holes with the electric drill.

Recommended: Use the spirit level to position the bracket

Mount the wallbase to the wall by using 3 wallplugs and the 3 longer screws.

Optional: Mount the base plate before the wallbase

3

Mount the lamp on the wallbase with the 6 screws, 3 on each side. Use the Allen key  $\,$ 

4

Mount a bulb E12 in the lamp

5

Adjust the position of the lamp up and down