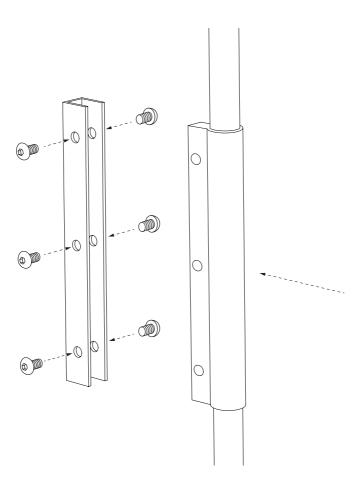

Optional: Mount the base plate before the wallbase

3

Mount the lamp on the wallbase with the 6 screws, 3 on each side. Use the Allen key  $\,$ 

4

Mount a bulb E12 in the lamp

5

Adjust the position of the lamp up and down