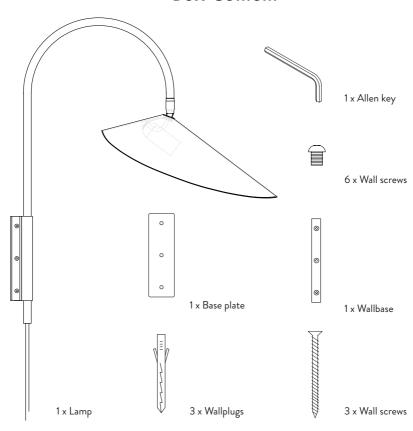

### **Box Content**

Mark three holes on the wall with a pencil and drill holes with the electric drill.

Recommended: Use the spirit level to position the bracket

Mount the wallbase to the wall by using 3 wallplugs and the 3 longer screws.