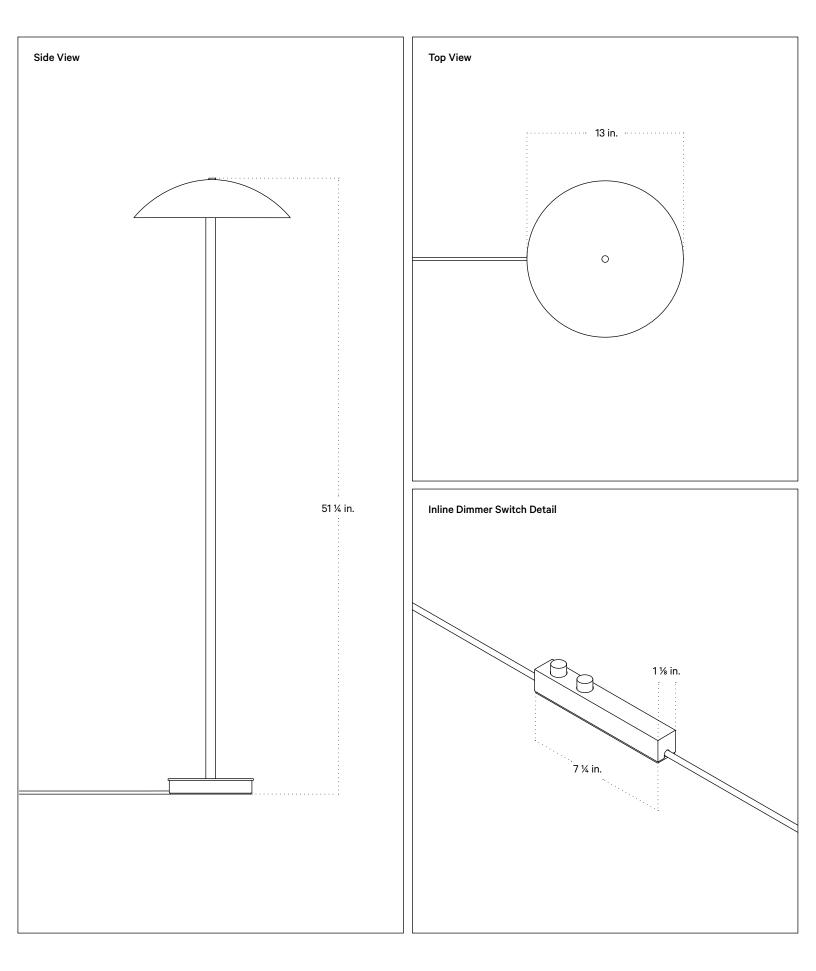

#### **Technical Specifications**

| Materials          | Steel                                                        |
|--------------------|--------------------------------------------------------------|
| Product weight     | 18.25 lbs                                                    |
| Lead time          | 3 days                                                       |
| Bulbs included (3) | E12 / 120V / 4.0 W / 220 lm<br>2000 K - 2800 K / warm on dim |
| Dimmer             | Integrated dimmer switch                                     |
| Cord length        | 20 feet                                                      |
| Max wattage        | 30 W                                                         |
| Certifications     | UL listed                                                    |

#### Notes

 This floor lamp has a metal inline dimmer switch. The dimmer switch is located 4 feet from the base of the fixture and 8-feet from the end of the 20-foot black cord; length and color are not customizable.

### Technical Drawings

### Arundel Floor Lamp