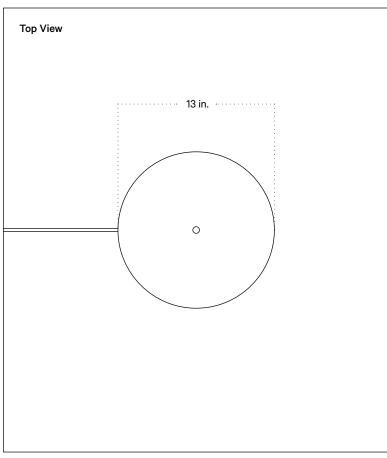

## **Technical Specifications**

| Materials          | Steel                                                        |
|--------------------|--------------------------------------------------------------|
| Product weight     | 18.25 lbs                                                    |
| Lead time          | 3 days                                                       |
| Bulbs included (3) | E12 / 120V / 4.0 W / 220 lm<br>2000 K - 2800 K / warm on dim |
| Dimmer             | Integrated dimmer switch                                     |
| Cord length        | 16 feet                                                      |
| Max wattage        | 30 W                                                         |
| Certifications     | UL listed                                                    |