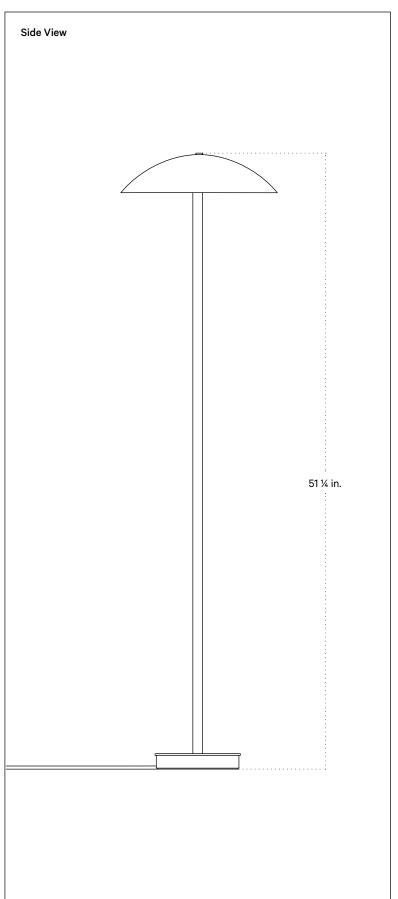

## **Technical Specifications**

| Materials          | Steel                                                        |
|--------------------|--------------------------------------------------------------|
| Product weight     | 18.25 lbs                                                    |
| Lead time          | 3 days                                                       |
| Bulbs included (3) | E12 / 120V / 4.0 W / 220 lm<br>2000 K - 2800 K / warm on dim |
| Dimmer             | Integrated dimmer switch                                     |
| Cord length        | 16 feet                                                      |
| Max wattage        | 30 W                                                         |
| Certifications     | UL listed                                                    |