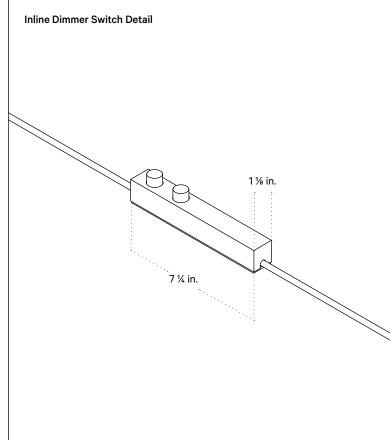

## Notes

 This floor lamp has a metal inline dimmer switch. The dimmer switch is located 4 feet from the base of the fixture and 8-feet from the end of the 16-foot black cord; length and color are not customizable.