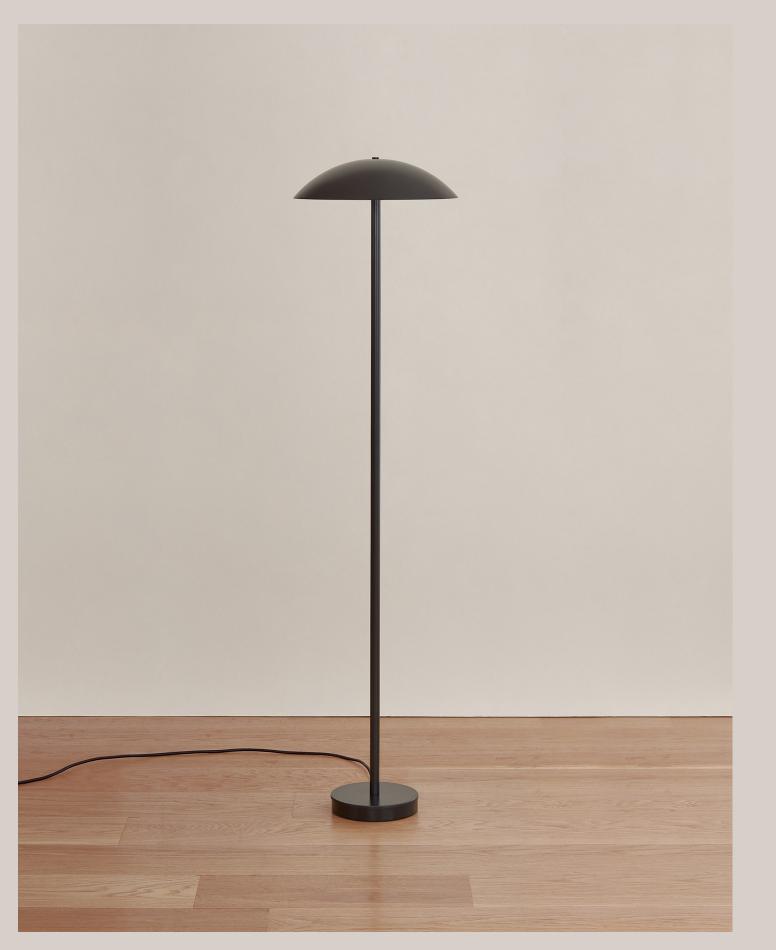

## Arundel Floor Lamp

## Notes

 This floor lamp has a metal inline dimmer switch. The dimmer switch is located 4 feet from the base of the fixture and 8-feet from the end of the 16-foot black cord; length and color are not customizable.