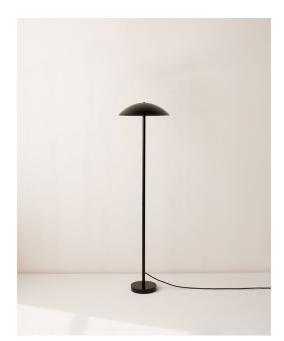

## Arundel Floor Lamp

## **Technical Specifications**

| Materials          | Steel                                                        |
|--------------------|--------------------------------------------------------------|
| Product weight     | 18.25 lbs                                                    |
| Lead time          | 3 days                                                       |
| Bulbs included (2) | E12 / 120V / 4.0 W / 220 lm<br>2000 K - 2800 K / warm on dim |
| Dimmer             | Integrated dimmer switch                                     |
| Cord length        | 10 feet                                                      |
| Max wattage        | 20 W                                                         |
| Certifications     | UL listed