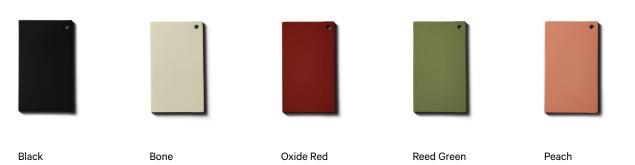

2000 K - 2800 K / warm on dim |
| Dimmer             | Integrated dimmer switch                                     |
| Cord length        | 10 feet                                                      |
| Max wattage        | 20 W                                                         |
| Certifications     | UL listed                                                    |



## Notes

 This floor lamp has a metal inline dimmer switch that matches the color of the base. The dimmer switch is located 2 feet from the base of the fixture on a 10foot black cord; length and color are not customizable.

Updated February 27, 2023







Brass, glass, and ceramic samples made or finished by hand may exhibit variability. Available for purchase at <u>incommonwith.com/finishes</u>.

## Painted Metal