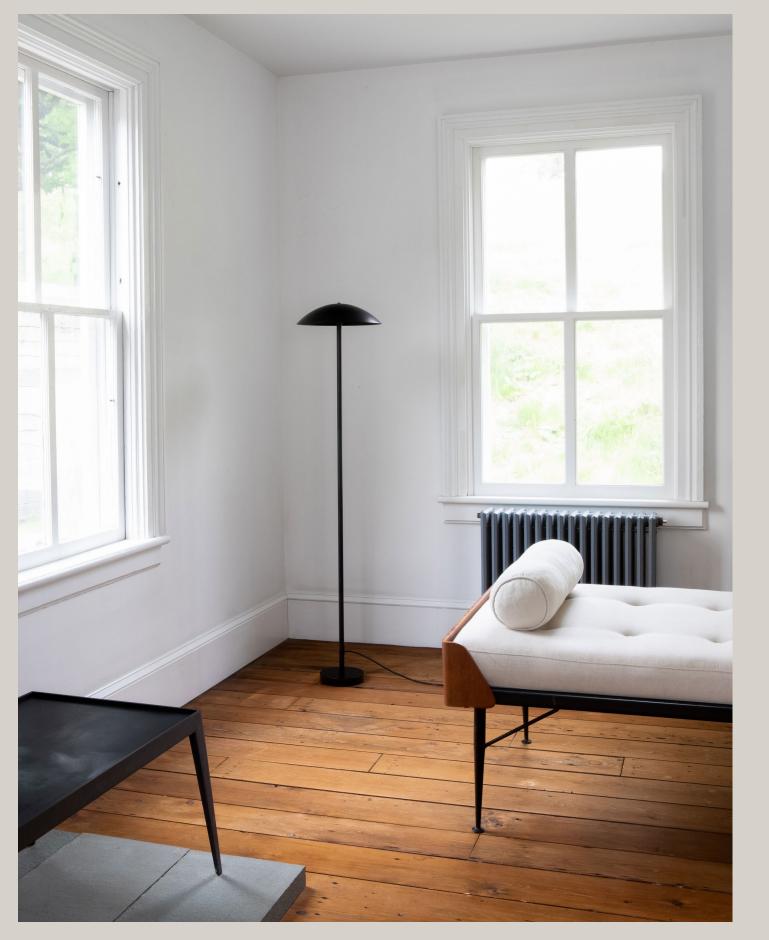

## Arundel Floor Lamp

## Notes

 This floor lamp has a metal inline dimmer switch that matches the color of the base. The dimmer switch is located 2 feet from the base of the fixture on a 10foot black cord; length and color are not customizable.