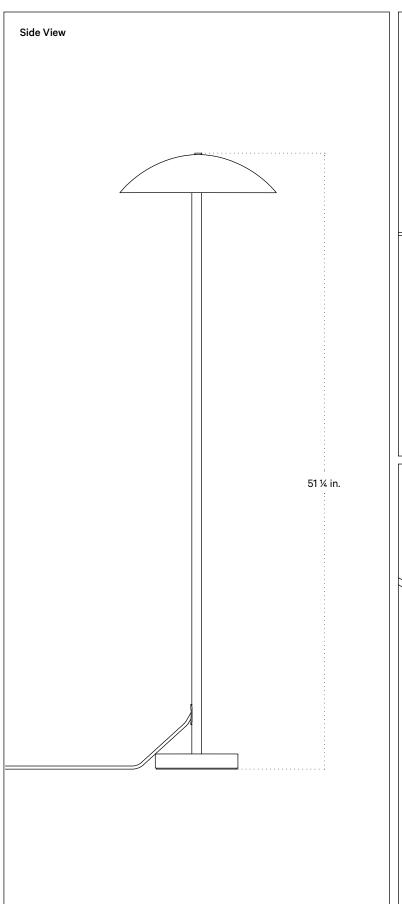

## **Technical Specifications**

| Materials          | Steel                                                        |
|--------------------|--------------------------------------------------------------|
| Product weight     | 18.25 lbs                                                    |
| Lead time          | 3 days                                                       |
| Bulbs included (2) | E12 / 120V / 4.0 W / 220 lm<br>2000 K - 2800 K / warm on dim |
| Dimmer             | Integrated dimmer switch                                     |
| Cord length        | 10 feet                                                      |
| Max wattage        | 20 W                                                         |
| Certifications     | UL listed                                                    |

## Notes

 This floor lamp has a metal inline dimmer switch that matches the color of the base. The dimmer switch is located 2 feet from the base of the fixture on a 10foot black cord; length and color are not customizable.