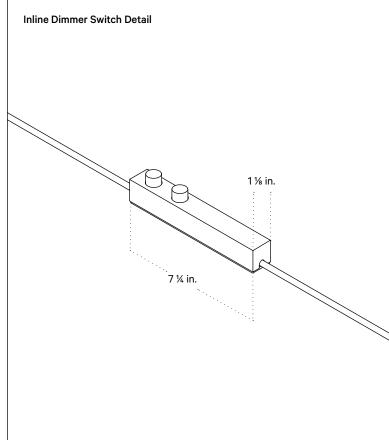

## Notes

 This floor lamp has a metal inline dimmer switch that matches the color of the base. The dimmer switch is located 2 feet from the base of the fixture on a 10foot black cord; length and color are not customizable.