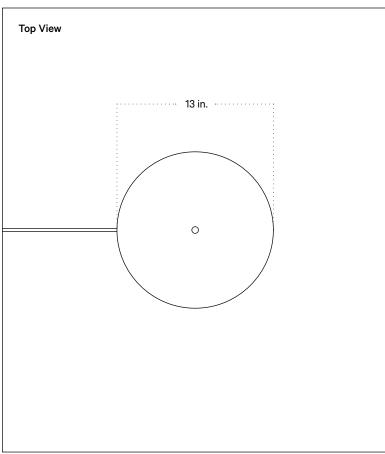

## **Technical Specifications**

| Materials          | Steel                                                        |
|--------------------|--------------------------------------------------------------|
| Product weight     | 18.25 lbs                                                    |
| Lead time          | 3 days                                                       |
| Bulbs included (2) | E12 / 120V / 4.0 W / 220 lm<br>2000 K - 2800 K / warm on dim |
| Dimmer             | Integrated dimmer switch                                     |
| Cord length        | 10 feet                                                      |
| Max wattage        | 20 W                                                         |
| Certifications     | UL listed                                                    |