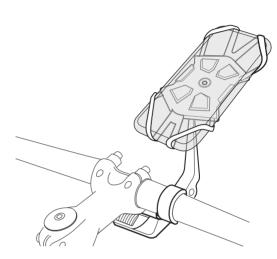

## delta

Assembly video Visit designbydelta.com/downloads



## X Mount **Bar Pro**

Assembly instructions HL6800H



## Parts

- A x1 Phone Mount
- x1 Arm with Handlebar Clamp
- C x2 Rubber Shim
- > x1 Handlebar Stem Support
- E x1 Clamp Screw
- F x1 Mount Screw
- G ×1 Garmin® Mount
  - 🚹 x1 Wahoo® Mount

**Tools Required** Allen Key (4mm) and (2.5 mm)

(Included)



## WARNING

Using phone device while riding can cause accidents resulting in serious injury.

Important: Nuts and bolts can loosen over time, resulting in serious danger should the item fall off while in motion. Check frequently to ensure all bolts are properly tightened. Ensure the device fits snugly in the holder before riding. Not for off-road use.





**Delta Cycle Corporation** 36 York Avenue, Randolph, MA 02368 USA 800-474-6615 / www.designbydelta.com

Service: Please do not return to store; for immediate response email service@desi