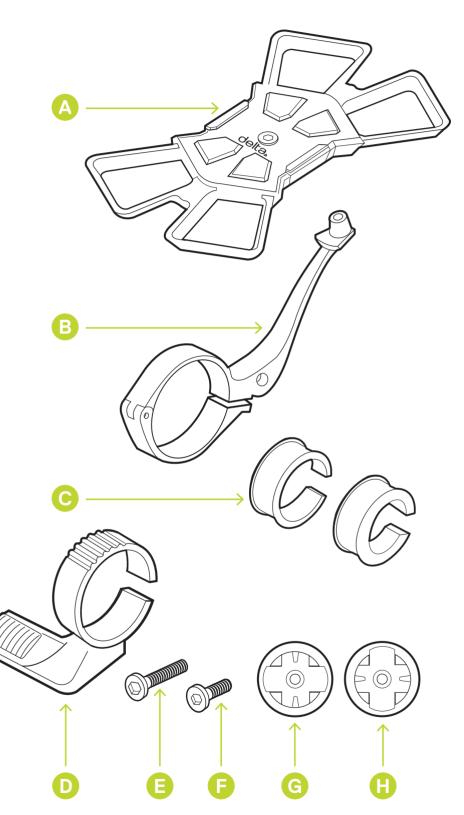

## Parts

- A x1 Phone Mount
- x1 Arm with Handlebar Clamp
- C x2 Rubber Shim
- > x1 Handlebar Stem Support
- E x1 Clamp Screw
- F x1 Mount Screw
- G ×1 Garmin® Mount
  - 🚹 x1 Wahoo® Mount

**Tools Required** Allen Key (4mm) and (2.5 mm)