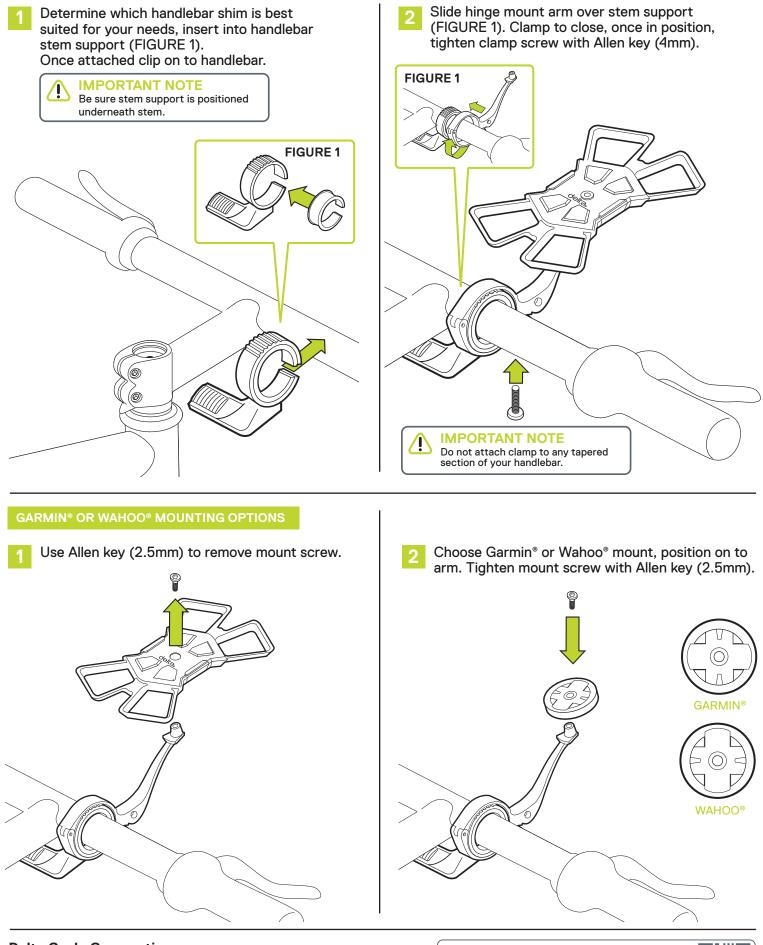

## Parts

- A x1 Phone Mount
- x1 Arm with Handlebar Clamp
- C x2 Rubber Shim
- > x1 Handlebar Stem Support
- E x1 Clamp Screw
- F x1 Mount Screw
- G ×1 Garmin® Mount
  - 🚹 x1 Wahoo® Mount

**Tools Required** Allen Key (4mm) and (2.5 mm)