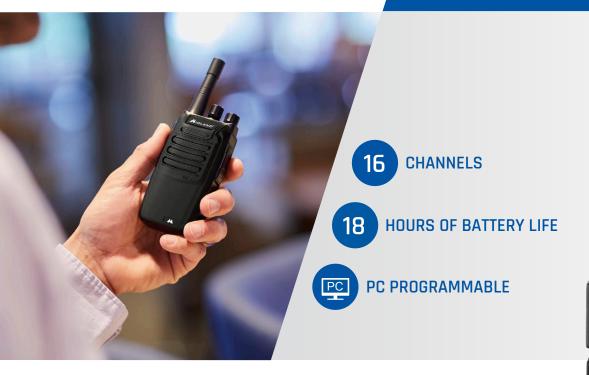

# BR200 BUSINESS BAND Two-Way Radio

CHANNEL SELECTOR

### FEATURES

- 16 Business Channels
- Programmable Business Band Frequency Selection
- 142 Privacy Codes
- Monitor Function
- Low Battery Alert
- Bilingual (English/Spanish) Voice Prompts
- External Speaker Jack
- Charges Your Radio's Battery plus an Additional Battery
- Rechargeable Li-Ion Battery
- Compatible with Other UHF
  Business Band Radios
- Easy PC Programmable
- Limited One Year Warranty