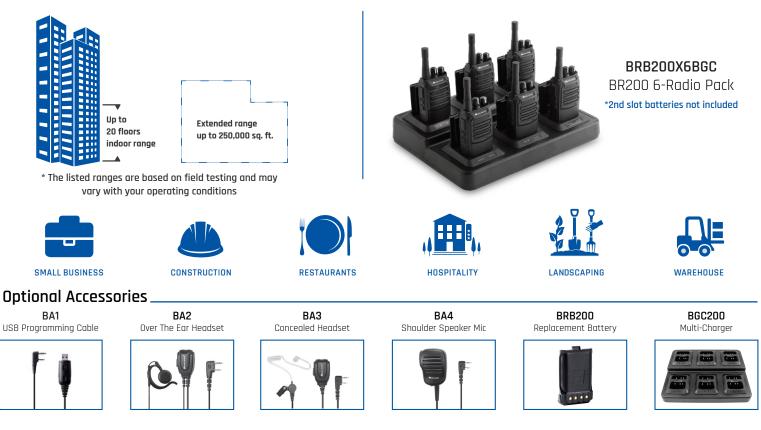

#### VERSATILITY

Check inventory on hand at the push of a button. Connect instantly with the back of the house while shortening critical wait times. Coordinate your staff for smooth execution during events. Stay cool in any customer-facing scenario when the behind the scenes work gets hectic.

[PUSH-TO-TALK BUTTON] [MONITOR BUTTON] [SCAN BUTTON] [SCAN BUTTON] [DUAL SLOT DESKTOP CHARGER]

> WHAT'S IN THE BOX: Business Radio • Rechargeable Battery Pack Belt Clip • Desktop Charger • AC Wall Adapter • Owner's Manual.