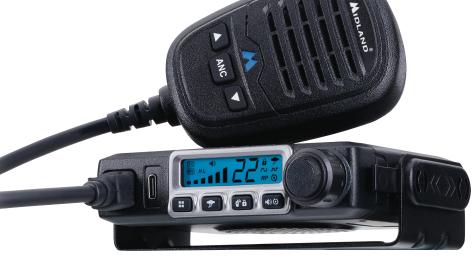

## MICRO MOBILE<sup>®</sup> GMRS TWO-WAY RADIO

### **MXT115 KEY FEATURES**

- Full 15 Watt Radio
- 8 GMRS Repeater Channels for Increased Communication Range
- 15 High Power GMRS Channels
- Automatic Noise Cancelling
- IP66 Dustproof Mic
- 142 Privacy Codes
- Split Tone Capable
- NOAA Weather Radio
- USB-C for Fast Charging
- Silent Operation
- Channel Scan and Monitor Mode
- Programmable Squelch
- Keypad Lock and Keystroke Tones
- Backlit Display
- Compatible with all Midland Handheld FRS/GMRS Radios
- GMRS License Required

### **PACKAGE INCLUDES**

- MicroMobile<sup>®</sup> GMRS 2-Way Radio
- Flip-Frame Detachable Mount
- Mounting Hardware
- Microphone
- Microphone Holder
- Magnetic Mount Antenna with 6 Meter Cable
- 12V Power Cord with Car Adapter
- Quick Start Guide
- Owner's Manual