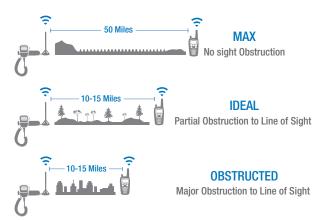

\*These are estimated distances based on field use and advertised ranges. Actual distance may vary

© Midland Radio Corporation. 5900 Parretta Drive, Kansas City, MO 64120. Ph (816) 241-8500 - Fax (816) 241-5713 Weather and other hazard information brought to you by the National Oceanic and Atmospheric Administration and Environment Canada.

Features and specifications are subject to change without notice.

For more information about our products and accessories, visit our website at midlandusa.com

\*Maximum range can only be achieved over water or open rural areas under optimum conditions.