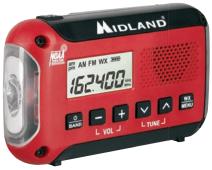

### **ER10VP FEATURES**

#### **NOAA** Weather Alert Radio

National Weather Service alerts anytime, anywhere. Delivers visual and audio alerts.

#### **Compact Size**

Compact, light, easy to carry and has only the features you need.

#### Powered by Midland 3 AA Batteries

Midland batteries included for quick start.

#### **Flashlight**

For everyday use + can be used to signal for help. Hi/Lo options. SOS strobe - as a life-saving signal in case of an emergency.

#### Digital AM/FM Radio with Clock

AM/FM radio for entertainment and live information.

#### **Headphone Jack**

For private, uninterrupted listening.

3 Midland AA Batteries Included

This product is recommended by the Department of Homeland Security for Emergency Preparedness