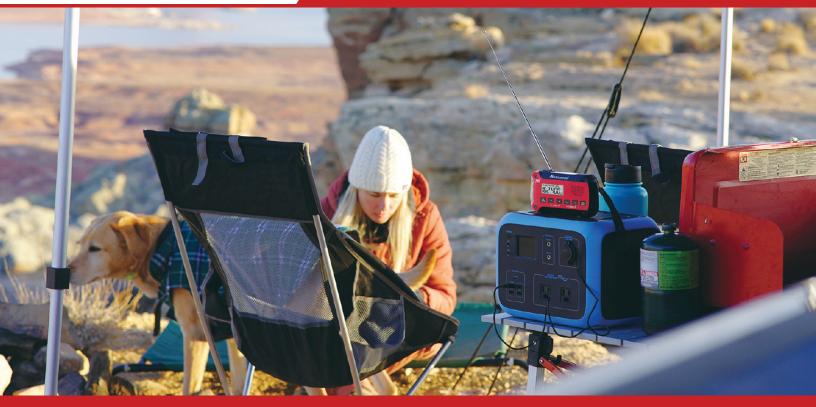

# EMERGENCY ALERT WEATHER RADIO

Early Warning Is Your Best Protection®

#### **NOAA** Weather Alert Radio

National Weather Service alerts anytime, anywhere. Delivers visual and audio alerts.

#### **Flashlight**

For everyday use + can be used to signal for help. Hi/Lo options. SOS strobe - as a life-saving signal in case of an emergency.