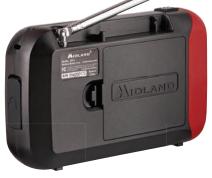

# EMERGENCY ALERT WEATHER RADIO

Early Warning Is Your Best Protection®

### **ER10VP FEATURES**

#### **NOAA** Weather Alert Radio

National Weather Service alerts anytime, anywhere. Delivers visual and audio alerts.

#### **Compact Size**

Compact, light, easy to carry and has only the features you need.

#### Powered by Midland 3 AA Batteries

Midland batteries included for quick start.

#### **Flashlight**

For everyday use + can be used to signal for help. Hi/Lo options. SOS strobe - as a life-saving signal in case of an emergency.

#### Digital AM/FM Radio with Clock

AM/FM radio for entertainment and live information.

#### **Headphone Jack**

For private, uninterrupted listening.

3 Midland AA Batteries Included

This product is recommended by the Department of Homeland Security for Emergency Preparedness