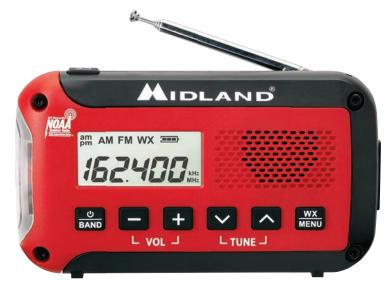

### **ER10VP FEATURES**

#### **NOAA** Weather Alert Radio

National Weather Service alerts anytime, anywhere. Delivers visual and audio alerts.

#### **Compact Size**

Compact, light, easy to carry and has only the features you need.

#### Powered by Midland 3 AA Batteries

Midland batteries included for quick start.

#### **Flashlight**

For everyday use + can be used to signal for help. Hi/Lo options. SOS strobe - as a life-saving signal in case of an emergency.

#### Digital AM/FM Radio with Clock

AM/FM radio for entertainment and live information.

#### **Headphone Jack**

For private, uninterrupted listening.

3 Midland AA Batteries Included

This product is recommended by the Department of Homeland Security for Emergency Preparedness