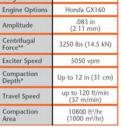

|                         | AP2000H                                                    |
|-------------------------|------------------------------------------------------------|
| Plate Size WxL          | 20 x 22 in<br>(51 x 56 cm)                                 |
| Operating<br>Weight     | No Water<br>168 lb (76 kg)<br>Full Water<br>193 lb (88 kg) |
| Engine Options          | Honda GX160                                                |
| Amplitude<br>(No Water) | .082 in<br>(2.08 mm)                                       |
| Centrifugal<br>Force**  | 2475 lbs (11 kN)                                           |
| Exciter Speed           | 4400 vpm                                                   |
| Compaction<br>Depth*    | Up to 12 in (31 cm)                                        |
| Travel Speed            | up to 90 ft/min<br>(27 m/min)                              |
| Compaction<br>Area      | 8550 ft²/hr<br>(794 m²/hr)                                 |