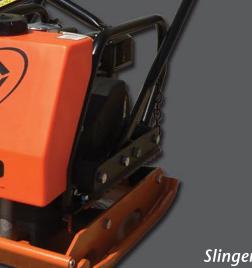

Large rotating eccentric weight provides high amplitude for higher impact and faster travel speed

Stress relieved cold rolled steel plate is resistant to cracking and provides longer wear life

Low eccentric frequency offers longer life to bearings and components

Aluminum exciter housing with cooling fins dissipate heat rapidly for long bearing life

Vibration isolation through 10 isolators reduces hand/arm vibration to operator and reduces vibration to motor for longer life