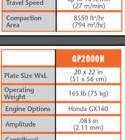

|                        | GP2000H                                                |
|------------------------|--------------------------------------------------------|
| Plate Size WxL         | 20 x 22 in<br>(51 x 56 cm)                             |
| Operating<br>Weight    | 165 lb (75 kg)                                         |
| Engine Options         | Honda GX160                                            |
| Amplitude              | .083 in<br>(2.11 mm)                                   |
| Centrifugal<br>Force** | 3250 lbs (14.5 kN)                                     |
| Exciter Speed          | 5050 vpm                                               |
| Compaction<br>Depth*   | Up to 12 in (31 cm)                                    |
| Travel Speed           | up to 120 ft/min<br>(37 m/min)                         |
| Compaction<br>Area     | 10800 ft <sup>2</sup> /hr<br>(1000 m <sup>2</sup> /hr) |