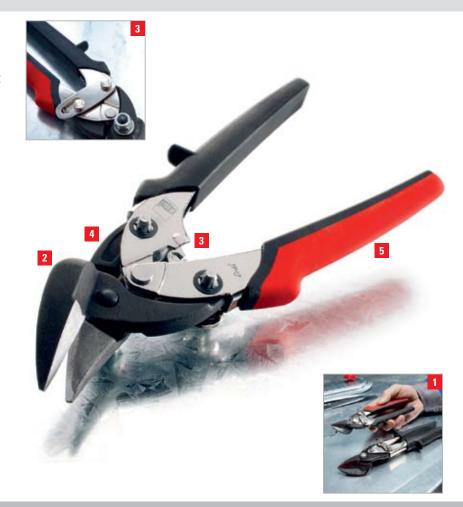

## 1 100% Power, 75% of the size

The D15A Compact Aviation Snip has all the power of a full size aviation snip but, is 25% smaller. This makes the whole snip more manoeuvrable to get into even the most cramped spaces.

## 2 Extremely compact cutting head

Extremely compact cutting head for great manoeuvrability, cutting the narrowest radii. The "Ideal" design allows the surface being cut to slide past beneath your fingers and reduces chance of injury.

#### 3 Practical locking mechanism

The practical locking mechanism allows one to open & close easily with one hand.

#### 4 Compound leverage

Compound leverage considerably reduces effort required, improving productivity while reducing hand fatigue.

## 5 Ergonomic handle

Ergonomic handles keeps hand from slipping.