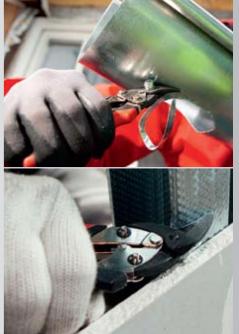

# **BESSEY®** D15A Compact Aviation Snip

Simply better.

Shape & straight cutting snip

The NEW BESSEY® D15A ideal snip is small, strong, manoeuvrable and always ready-to-hand. Offers compound leverage in a uniquely compact construction...fits in a pocket, tool pouch and in a tool box.

- For long continuous, straight and curved cuts
- Compact design for high performance with minimum effort
- Ergonomic handle
- 10 carded pieces per display box

BESSEY® Tools North America 1-800-828-1004 · Fax (519) 621-3442