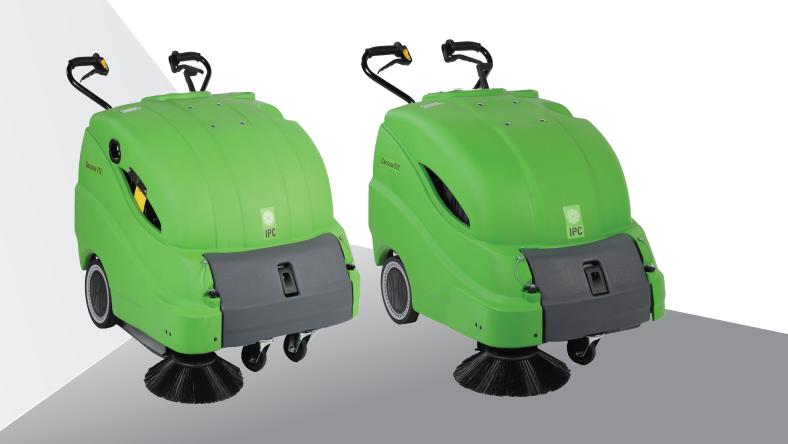

# 512/712

## 28"/36" VACUUM SWEEPERS

THE 512/712 WALK BEHIND SWEEPERS OFFER A ROBUST DESIGN AND QUICK WORKING SPEED THAT USE CULINDRICAL BRUSHES TO PICK UP DUST, STONES, CANS AND MANY MORE ITEMS. THEY CAN CLEAN UP TO 40,000 SQARE FEET AN HOUR, WHICH MAKES THEM IDEAL FOR LARGER SPACES.