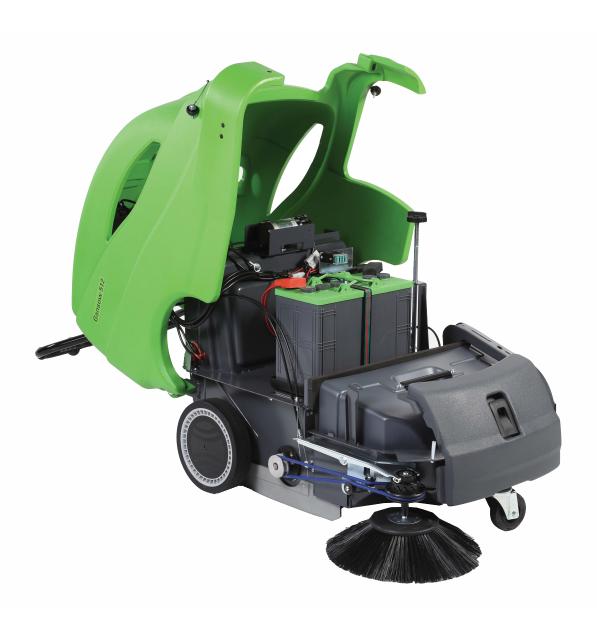

# 512/712

## 28"/36" VACUUM SWEEPERS

THE 512/712 WALK BEHIND SWEEPERS OFFER A ROBUST DESIGN AND QUICK WORKING SPEED THAT USE CULINDRICAL BRUSHES TO PICK UP DUST, STONES, CANS AND MANY MORE ITEMS. THEY CAN CLEAN UP TO 40,000 SQARE FEET AN HOUR, WHICH MAKES THEM IDEAL FOR LARGER SPACES.

### **HERO INNOVATIONS**

|                       |              | 512 BATTERY                                   | 712 BATTERY                                   |
|-----------------------|--------------|-----------------------------------------------|-----------------------------------------------|
| Max working width     | inches/ mm   | 28"/ 700 mm                                   | 36"/ 900 mm                                   |
| Main Brush Width      | inches/ mm   | 20"/ 500 mm                                   | 28"/ 700 mm                                   |
| Highest Productivity  | ft²/h - m²/h | 27,000 ft <sup>2</sup> / 2,519 m <sup>2</sup> | 35,000 ft <sup>2</sup> / 3,239 m <sup>2</sup> |
| Dirt container volume | Gal/ l       | 13 Gal/ 50 l                                  | 17 Gal/ 65 l                                  |
| Weight (net)          | lbs/kg       | 165 lbs/ 75 kg                                | 187 lbs/ 85 kg                                |
| Dimensions            | inches       | 46x29x36 in                                   | 46x37x36 in                                   |