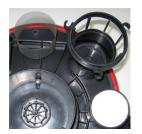

On Board Tool Holder

Cord Storage

Quiet, Easy Rolling Rubber Wheels

Float Shut-Off for Wet Use 2 Stage Filtration when optional

2 Stage Filtration when optiona paper bag is installed HEPA Filter Available Optionally