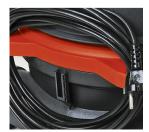

On Board Tool Holder

Cord Storage

Quiet, Easy Rolling Rubber Wheels

Float Shut-Off for Wet Use 2 Stage Filtration when optional

2 Stage Filtration when optiona paper bag is installed HEPA Filter Available Optionally