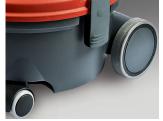

On Board Tool Holder

Cord Storage

Quiet, Easy Rolling Rubber Wheels

Float Shut-Off for Wet Use 2 Stage Filtration when optional

2 Stage Filtration when optiona paper bag is installed HEPA Filter Available Optionally