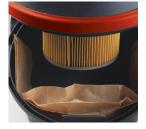

On Board Tool Holder

Cord Storage

Quiet, Easy Rolling Rubber Wheels

Float Shut-Off for Wet Use 2 Stage Filtration when optional

2 Stage Filtration when optiona paper bag is installed HEPA Filter Available Optionally