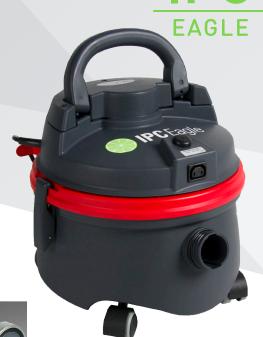

## **EVO**4 Gallon Canister Vacuum Wet/Dry

## Silent, Powerful, Multipurpose

Low noise level and high performance make the EVO vacuum cleaner a highly professional and valuable working tool.

The EVO has an A.C. receptacle that can power an optional power brush kit