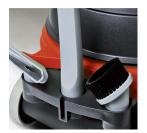

On Board Tool Holder

Cord Storage

Quiet, Easy Rolling Rubber Wheels

Float Shut-Off for Wet Use 2 Stage Filtration when optional

2 Stage Filtration when optiona paper bag is installed HEPA Filter Available Optionally