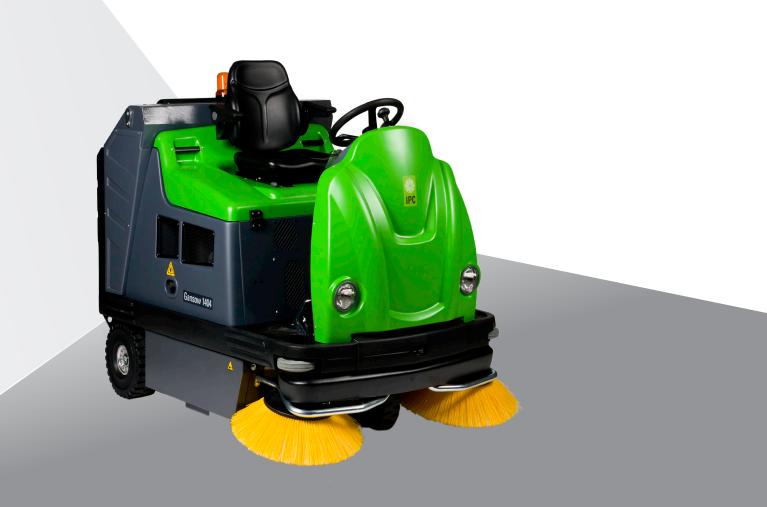

# **1404**58" VACUUM SWEEPER

THE 1404 VACUUM RIDER SWEEPER IS A LARGE SWEEPER WITH A 13 GALLON WASTE CONTAINER, 80 INCH BRUSH TO COLLECT DEBRIS, AND THE CAPABILITY TO CLEAN UP TO 113,000 SQUARE FEET EACH HOUR.

#### **MAIN FEATURES**

NDC (NO DEBRIS IN CURVE) AUTOMATIC BRUSH MOVEMENT TO ELIMINATE DEBRIS PASSING THROUGH LARGE HOPPER CAPACITY 58" CLEANING PATH