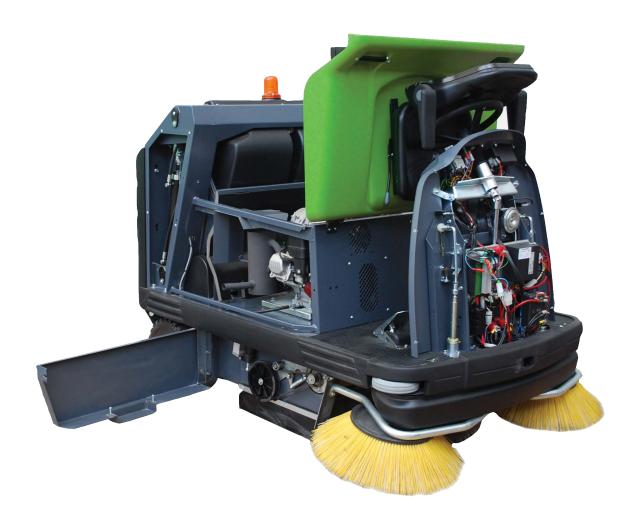

# **1404**58" VACUUM SWEEPER

THE 1404 VACUUM RIDER SWEEPER IS A LARGE SWEEPER WITH A 13 GALLON WASTE CONTAINER, 80 INCH BRUSH TO COLLECT DEBRIS, AND THE CAPABILITY TO CLEAN UP TO 113,000 SQUARE FEET EACH HOUR.

#### **MAIN FEATURES**

NDC (NO DEBRIS IN CURVE) AUTOMATIC BRUSH MOVEMENT TO ELIMINATE DEBRIS PASSING THROUGH LARGE HOPPER CAPACITY 58" CLEANING PATH