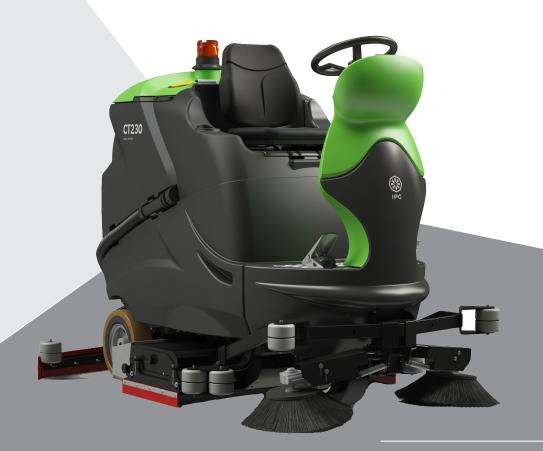

# **CT230**

### **54/59 GALLON, 42" RIDER**

THE CT230 FEATURES A LARGE, 54/59 GALLON TANK. DESPITE ITS LARGE SIZE, THE MACHINE IS DESIGNED TO BE EASY TO DRIVE AND TURN, GIVING THE FLEXIBILITY TO CLEAN IN TIGHTER SPACES.

#### **MAIN FEATURES**

AUTOMATIC SQUEEGEE LIFTS WHEN IN REVERSE QUIET - CAN BE USED AT ANY TIME EASILY REPLACEABLE BRUSH

#### **FIELD OF APPLICATION**

LARGE SURFACE AREAS

HERO INNOVATIONS