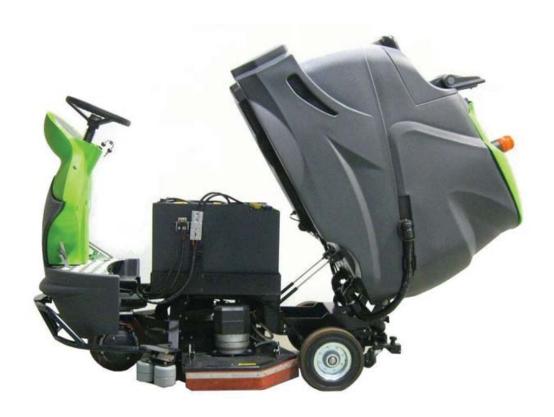

# **CT230**

### **54/59 GALLON, 42" RIDER**

THE CT230 FEATURES A LARGE, 54/59 GALLON TANK. DESPITE ITS LARGE SIZE, THE MACHINE IS DESIGNED TO BE EASY TO DRIVE AND TURN, GIVING THE FLEXIBILITY TO CLEAN IN TIGHTER SPACES.

#### **MAIN FEATURES**

AUTOMATIC SQUEEGEE LIFTS WHEN IN REVERSE QUIET - CAN BE USED AT ANY TIME EASILY REPLACEABLE BRUSH