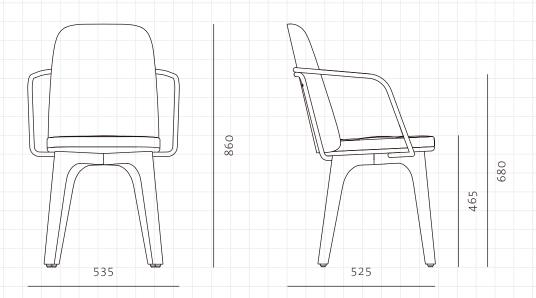

## Utility Highback Armchair

CODE DIMENSIONS

UT-S221 W535 x D525 x H860mm Seating height: 465mm

NET WEIGHT ENVIRONMENT MATERIALS

8.0 kg Indoor

Solid wood legs, steel brass powder coated flame, upholstered seat and back