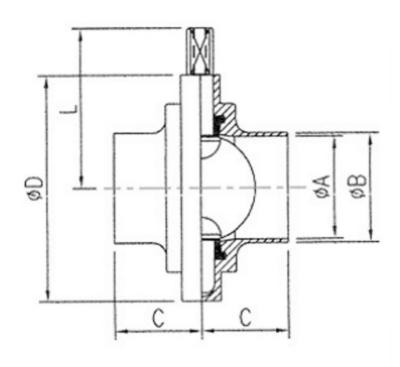

## **Features**

- Clamp End Connections
- 316 Stainless Steel Body,
- EPDM seal
- Designed for use in Food, Dairy, Brewing and Cosmetic manufacturing.

| Size |       | Α     | В     | С  | D   | L     | Code    |
|------|-------|-------|-------|----|-----|-------|---------|
| Inch | mm    | mm    | mm    | mm | mm  | mm    |         |
| 1"   | 25.4  | 22.1  | 25.4  | 34 | 79  | 61    | VM2-10C |
| 1.5" | 38.1  | 34.6  | 38.1  | 38 | 85  | 64.3  | VM2-15C |
| 2"   | 50.8  | 47.5  | 50.8  | 40 | 105 | 74.3  | VM2-20C |
| 2.5" | 65.3  | 60.2  | 63.5  | 40 | 112 | 77.6  | VM2-25C |
| 3"   | 76.2  | 72.2  | 76.2  | 41 | 125 | 84.3  | VM2-30C |
| 4"   | 101.6 | 97.6  | 101.6 | 44 | 157 | 101.6 | VM2-40C |
| 6"   | 152.4 | 146.8 | 152.4 | 43 | 214 | 138.9 | VM2-60  |