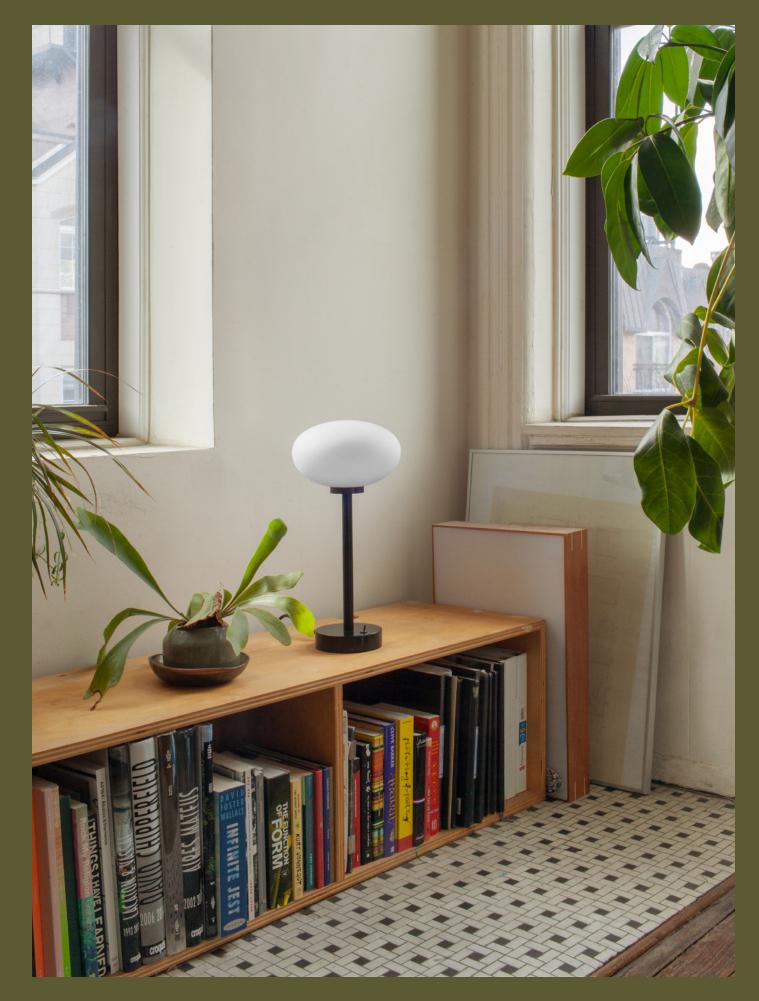

# Mushroom Tall Table Lamp

## Mushroom Tall Table Lamp

FRONT VIEW

Each mushroom diffuser is mold-blown by humans, so they're all individuals. While the same size and shape, they are not identical.

| DETAILS        |                                                     |
|----------------|-----------------------------------------------------|
| Materials      | Steel, Glass                                        |
| Bulbs Included | GU-24 / 110 V / 5.0 W / 550 lm / 2700 K<br>Dimmable |
| Lead Time      | 2 Weeks                                             |
| Max Wattage    | 10 W                                                |
| Certifications | cubus                                               |