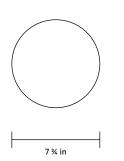

ith



## Product Data

# Mushroom Tall Table Lamp

# In Common With

## Mushroom Tall Table Lamp

FRONT VIEW

Each mushroom diffuser is mold-blown by humans, so they're all individuals. While the same size and shape, they are not identical.



| DETAILS        |                                                     |
|----------------|-----------------------------------------------------|
| Materials      | Steel, Glass                                        |
| Bulbs Included | GU-24 / 110 V / 5.0 W / 550 lm / 2700 K<br>Dimmable |
| Lead Time      | 2 Weeks                                             |
| Max Wattage    | 10 W                                                |
| Certifications | cubus                                               |

#### BASE FINISH OPTIONS

Black

TOP VIEW



### NOTES

- 1. Comes with 10 feet of black rubber cord.
- 2. A rotary dimmer switch is built into the base of the light fixture.