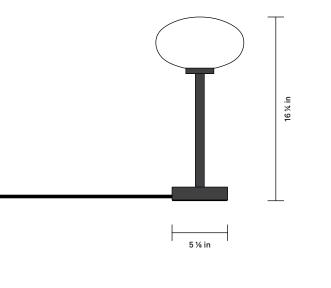

## Mushroom Tall Table Lamp

FRONT VIEW

Each mushroom diffuser is mold-blown by humans, so they're all individuals. While the same size and shape, they are not identical.

| DETAILS        |                                                     |
|----------------|-----------------------------------------------------|
| Materials      | Steel, Glass                                        |
| Bulbs Included | GU-24 / 110 V / 5.0 W / 550 lm / 2700 K<br>Dimmable |
| Lead Time      | 2 Weeks                                             |
| Max Wattage    | 10 W                                                |
| Certifications | cubus                                               |