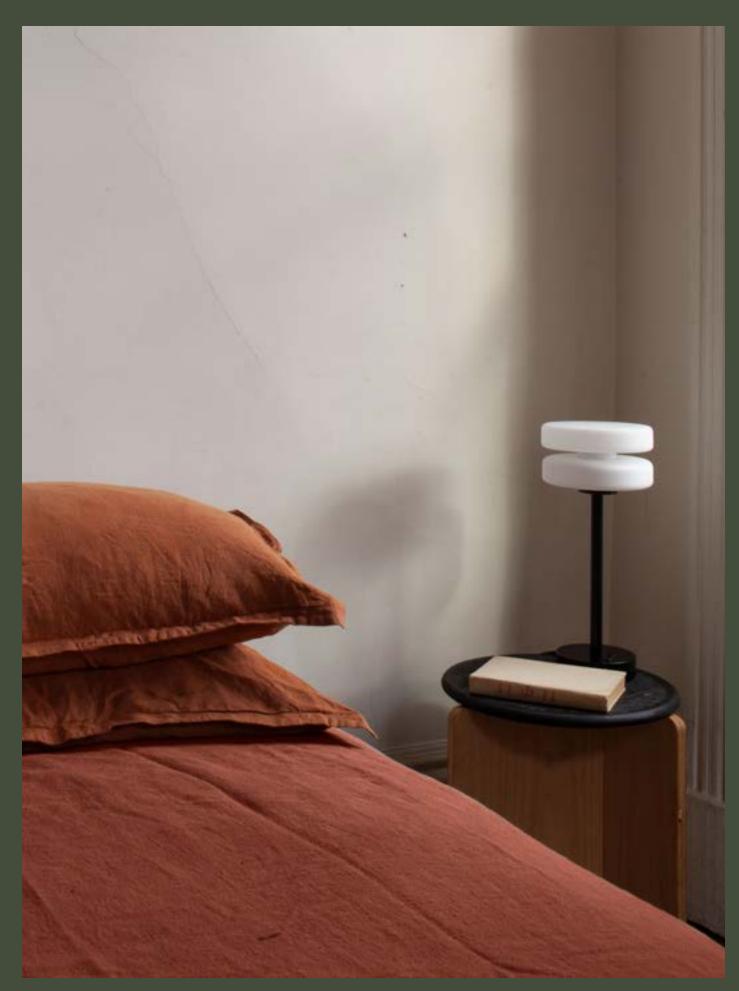

## Puck Tall Table Lamp

# In Common With

### Puck Tall Table Lamp

FRONT VIEW

Puck is a visual vocabulary; if each of the components are letters, the individual fixtures are neighboring words.

| Materials      | Steel, Glass                                        |
|----------------|-----------------------------------------------------|
| Bulbs Included | GU-24 / 110 V / 5.0 W / 550 lm / 2700 K<br>Dimmable |
| Lead Time      | 2 Weeks                                             |
| Max Wattage    | 10 W                                                |
| Certifications | cULus                                               |