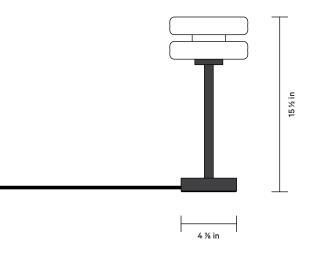

### Puck Tall Table Lamp

FRONT VIEW

Puck is a visual vocabulary; if each of the components are letters, the individual fixtures are neighboring words.

| Materials      | Steel, Glass                                        |
|----------------|-----------------------------------------------------|
| Bulbs Included | GU-24 / 110 V / 5.0 W / 550 lm / 2700 K<br>Dimmable |
| Lead Time      | 2 Weeks                                             |
| Max Wattage    | 10 W                                                |
| Certifications | cULus                                               |

#### BASE FINISH OPTIONS

Black

DETAILS

TOP VIEW

6 ½ in