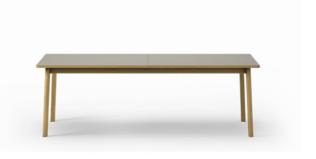

## Ana

By Arde, 2018 Starting at LIST \$5,665 Model 6490 - Ana dining table Ana is a dining table with butterfly extension that About unites timeless design, superb craftsmanship and agile functionality; making it the perfect choice for a multitude of uses - from family gatherings to business meetings. Product group Tables Measurements 37.4" W x 86.61 / 125.98" L x 28.74" H Weight 75 kg Materials Legs of solid wood. Table top of laminated chipboard with solid wood edges, and topped with Fenix nano laminate. Butterfly extension mechanism automatically hides the extension leaves under the table top when not in use. Butterfly extension mechanism of steel and plastic. Test EN 15372:2016 Guarantee Fredericia Furniture A/S offers a five-year guarantee against manufacturing defects in standard products (materials and construction). Wear and damage to covers, surface treatment, inappropiate use and the like are not covered by the warranty. Download Download images, architect files at our partner portal on www.fredericia.com