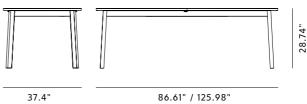

## Ana

By Arde, 2018 Starting at LIST \$5,665 Model 6490 - Ana dining table Ana is a dining table with butterfly extension that About unites timeless design, superb craftsmanship and agile functionality; making it the perfect choice for a multitude of uses - from family gatherings to business meetings. Product group Tables Measurements 37.4" W x 86.61 / 125.98" L x 28.74" H Weight 75 kg Materials Legs of solid wood. Table top of laminated chipboard with solid wood edges, and topped with Fenix nano laminate. Butterfly extension mechanism automatically hides the extension leaves under the table top when not in use. Butterfly extension mechanism of steel and plastic. Test EN 15372:2016 Guarantee Fredericia Furniture A/S offers a five-year guarantee against manufacturing defects in standard products (materials and construction). Wear and damage to covers, surface treatment, inappropiate use and the like are not covered by the warranty. Download Download images, architect files at our partner portal on www.fredericia.com