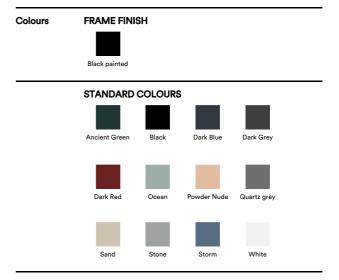

## Pato Office

By Welling / Ludvik, 2014

Starting at LIST \$1,060

| -, · · · · · · · · · · · · · · · · · · · |                                                                                                                                                                                                                                                                              |
|------------------------------------------|------------------------------------------------------------------------------------------------------------------------------------------------------------------------------------------------------------------------------------------------------------------------------|
| Model                                    | 4021 - PATO Office, seat upholstered, 5 point swivel base, castors, gas lift and stepless tilt                                                                                                                                                                               |
| About                                    | Pato Office Chair is fitted with a 5-point star swivel base on casters. The frame has a swivel feature with height adjustable gaslift and a tilt function for comfortable task seating. The chair can be tuned from basic to exclusive with optional upholstery.             |
| Product group                            | Chairs & stools                                                                                                                                                                                                                                                              |
| Measurements                             | 26.97" W x 24.41" D x 30.71" - 34.65" H<br>Seat: 17.51" - 21.46" H                                                                                                                                                                                                           |
| Weight                                   | 10 kg                                                                                                                                                                                                                                                                        |
| Materials                                | Shell of 100% coloured-through polypropylene. Mounted plywood seat pad upholstered with CMHR or HR foam and covered in fabric or leather. 5-star revolving steel base with castors, chromed or powder coated. Height adjustable with gas lift. Seat has stepless front tilt. |
| Accessories                              | Suspension frames for tables. Shell notch for carrying                                                                                                                                                                                                                       |
| Test                                     | EN-1021-1, EN-1021-2. On request: BS5852:part2<br>CRIB5, Cal TB 117                                                                                                                                                                                                          |
| Guarantee                                | Fredericia Furniture A/S offers a five-year guarantee against manufacturing defects in standard products (materials and construction). Wear and damage to covers, surface treatment, inappropiate use and the like are not covered by the warranty.                          |
| Download                                 | Download images, architect files at our partner portal on www.fredericia.com                                                                                                                                                                                                 |