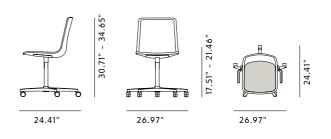

## Pato Office

By Welling / Ludvik, 2014

Starting at LIST \$1,060

| -, · · · · · · · · · · · · · · · · · · · |                                                                                                                                                                                                                                                                              |
|------------------------------------------|------------------------------------------------------------------------------------------------------------------------------------------------------------------------------------------------------------------------------------------------------------------------------|
| Model                                    | 4021 - PATO Office, seat upholstered, 5 point swivel base, castors, gas lift and stepless tilt                                                                                                                                                                               |
| About                                    | Pato Office Chair is fitted with a 5-point star swivel base on casters. The frame has a swivel feature with height adjustable gaslift and a tilt function for comfortable task seating. The chair can be tuned from basic to exclusive with optional upholstery.             |
| Product group                            | Chairs & stools                                                                                                                                                                                                                                                              |
| Measurements                             | 26.97" W x 24.41" D x 30.71" - 34.65" H<br>Seat: 17.51" - 21.46" H                                                                                                                                                                                                           |
| Weight                                   | 10 kg                                                                                                                                                                                                                                                                        |
| Materials                                | Shell of 100% coloured-through polypropylene. Mounted plywood seat pad upholstered with CMHR or HR foam and covered in fabric or leather. 5-star revolving steel base with castors, chromed or powder coated. Height adjustable with gas lift. Seat has stepless front tilt. |
| Accessories                              | Suspension frames for tables. Shell notch for carrying                                                                                                                                                                                                                       |
| Test                                     | EN-1021-1, EN-1021-2. On request: BS5852:part2<br>CRIB5, Cal TB 117                                                                                                                                                                                                          |
| Guarantee                                | Fredericia Furniture A/S offers a five-year guarantee against manufacturing defects in standard products (materials and construction). Wear and damage to covers, surface treatment, inappropiate use and the like are not covered by the warranty.                          |
| Download                                 | Download images, architect files at our partner portal on www.fredericia.com                                                                                                                                                                                                 |

## Drawing

Upholstery according to current price list.