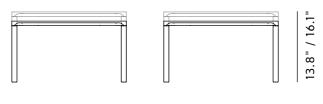

## Piloti - Model 6725

| By Hugo Passos, 2016 Starting at LIST \$1.18 |                                                                                                                                                                                                                                                                    | Starting at LIST \$1,180 |
|----------------------------------------------|--------------------------------------------------------------------------------------------------------------------------------------------------------------------------------------------------------------------------------------------------------------------|--------------------------|
| Model                                        | 6725 - Piloti Table 63 x 63 cm                                                                                                                                                                                                                                     |                          |
| About                                        | Piloti is a series of solid oak side tables. The subtle<br>detailing of the table top creates the impression of a<br>single line, floating between four delicate legs. The<br>tables are supplied in two heights and can be<br>combined as a nest.                 |                          |
| Product group                                | Side tables                                                                                                                                                                                                                                                        |                          |
| Measurements                                 | 24.80" L x 24.80" W x 13.8" / 16.1" H                                                                                                                                                                                                                              |                          |
| Weight                                       | 7,5 kg                                                                                                                                                                                                                                                             |                          |
| Materials                                    | Legs and table top of solid hardwood. Legs mounted to table top with metal thread.                                                                                                                                                                                 |                          |
| Test                                         | EN 15372:2008                                                                                                                                                                                                                                                      |                          |
| Guarantee                                    | Fredericia Furniture A/S offers a five-year<br>guarantee against manufacturing defects in<br>standard products (materials and construction).<br>Wear and damage to covers, surface treatment,<br>inappropiate use and the like are not covered by the<br>warranty. |                          |
| Download                                     | Download images, architect files at our partner portal on www.fredericia.com                                                                                                                                                                                       |                          |

## Drawing

24.80"

24.80"