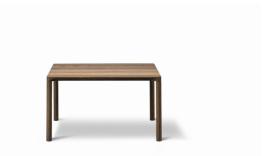

## Piloti - Model 6725

| By Hugo Passos, 2016 Starting at LIST \$1.18 |                                                                                                                                                                                                                                                                    | Starting at LIST \$1,180 |
|----------------------------------------------|--------------------------------------------------------------------------------------------------------------------------------------------------------------------------------------------------------------------------------------------------------------------|--------------------------|
| Model                                        | 6725 - Piloti Table 63 x 63 cm                                                                                                                                                                                                                                     |                          |
| About                                        | Piloti is a series of solid oak side tables. The subtle<br>detailing of the table top creates the impression of a<br>single line, floating between four delicate legs. The<br>tables are supplied in two heights and can be<br>combined as a nest.                 |                          |
| Product group                                | Side tables                                                                                                                                                                                                                                                        |                          |
| Measurements                                 | 24.80" L x 24.80" W x 13.8" / 16.1" H                                                                                                                                                                                                                              |                          |
| Weight                                       | 7,5 kg                                                                                                                                                                                                                                                             |                          |
| Materials                                    | Legs and table top of solid hardwood. Legs mounted to table top with metal thread.                                                                                                                                                                                 |                          |
| Test                                         | EN 15372:2008                                                                                                                                                                                                                                                      |                          |
| Guarantee                                    | Fredericia Furniture A/S offers a five-year<br>guarantee against manufacturing defects in<br>standard products (materials and construction).<br>Wear and damage to covers, surface treatment,<br>inappropiate use and the like are not covered by the<br>warranty. |                          |
| Download                                     | Download images, architect files at our partner portal on www.fredericia.com                                                                                                                                                                                       |                          |