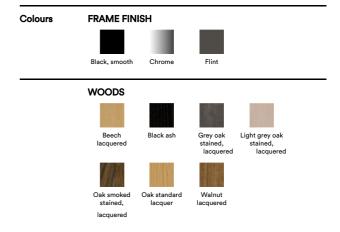

## **Trinidad Armchair**

By Nanna Ditzel, 1993

Starting at LIST \$1,325

| Model         | 3399 - TRINIDAD armchair                                                                                                                                                                                                                                                                       |
|---------------|------------------------------------------------------------------------------------------------------------------------------------------------------------------------------------------------------------------------------------------------------------------------------------------------|
| About         | The precise transparency of the Trinidad chair almost dissolves in a play of light and shadow, yet at the same time gives the chair a strikingly bold voice. Trinidad is also available with seat upholstery.                                                                                  |
| Product group | Chairs & stools                                                                                                                                                                                                                                                                                |
| Measurements  | 24.02" W x 22.44" D x 33.46" H<br>Seat: 17.91" H                                                                                                                                                                                                                                               |
| Cbm           | 0,46m³ (2 Pcs.)                                                                                                                                                                                                                                                                                |
| Weight        | 5 kg                                                                                                                                                                                                                                                                                           |
| Materials     | Frame of steel tube. Seat, back and arms of moulded plywood where the back and seat has CNC-milled cut-outs. Plywood has beech core with a range of top veneer woods. Seat and back mounted with rivets. Legs are mounted with plastic or felt glides. Metal base is powder coated or chromed. |
| Accessories   | Glides with felt, Coupling (3289), Chair suspensions (8102), Transport trolley (8101)                                                                                                                                                                                                          |
| Guarantee     | Fredericia Furniture A/S offers a five-year guarantee against manufacturing defects in standard products (materials and construction). Wear and damage to covers, surface treatment, inappropiate use and the like are not covered by the warranty.                                            |
| Download      | Download images, architect files at our partner portal on www.fredericia.com                                                                                                                                                                                                                   |