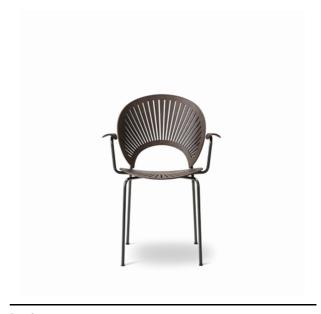

## **Trinidad Armchair**

By Nanna Ditzel, 1993

Starting at LIST \$1,325

| Model         | 3399 - TRINIDAD armchair                                                                                                                                                                                                                                                                       |
|---------------|------------------------------------------------------------------------------------------------------------------------------------------------------------------------------------------------------------------------------------------------------------------------------------------------|
| About         | The precise transparency of the Trinidad chair almost dissolves in a play of light and shadow, yet at the same time gives the chair a strikingly bold voice. Trinidad is also available with seat upholstery.                                                                                  |
| Product group | Chairs & stools                                                                                                                                                                                                                                                                                |
| Measurements  | 24.02" W x 22.44" D x 33.46" H<br>Seat: 17.91" H                                                                                                                                                                                                                                               |
| Cbm           | 0,46m³ (2 Pcs.)                                                                                                                                                                                                                                                                                |
| Weight        | 5 kg                                                                                                                                                                                                                                                                                           |
| Materials     | Frame of steel tube. Seat, back and arms of moulded plywood where the back and seat has CNC-milled cut-outs. Plywood has beech core with a range of top veneer woods. Seat and back mounted with rivets. Legs are mounted with plastic or felt glides. Metal base is powder coated or chromed. |
| Accessories   | Glides with felt, Coupling (3289), Chair suspensions (8102), Transport trolley (8101)                                                                                                                                                                                                          |
| Guarantee     | Fredericia Furniture A/S offers a five-year guarantee against manufacturing defects in standard products (materials and construction). Wear and damage to covers, surface treatment, inappropiate use and the like are not covered by the warranty.                                            |
| Download      | Download images, architect files at our partner portal on www.fredericia.com                                                                                                                                                                                                                   |