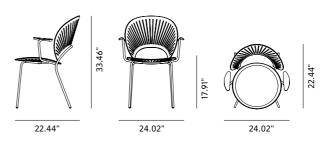

## **Trinidad Armchair**

By Nanna Ditzel, 1993

Starting at LIST \$1,325

| Model         | 3399 - TRINIDAD armchair                                                                                                                                                                                                                                                                       |
|---------------|------------------------------------------------------------------------------------------------------------------------------------------------------------------------------------------------------------------------------------------------------------------------------------------------|
| About         | The precise transparency of the Trinidad chair almost dissolves in a play of light and shadow, yet at the same time gives the chair a strikingly bold voice. Trinidad is also available with seat upholstery.                                                                                  |
| Product group | Chairs & stools                                                                                                                                                                                                                                                                                |
| Measurements  | 24.02" W x 22.44" D x 33.46" H<br>Seat: 17.91" H                                                                                                                                                                                                                                               |
| Cbm           | 0,46m³ (2 Pcs.)                                                                                                                                                                                                                                                                                |
| Weight        | 5 kg                                                                                                                                                                                                                                                                                           |
| Materials     | Frame of steel tube. Seat, back and arms of moulded plywood where the back and seat has CNC-milled cut-outs. Plywood has beech core with a range of top veneer woods. Seat and back mounted with rivets. Legs are mounted with plastic or felt glides. Metal base is powder coated or chromed. |
| Accessories   | Glides with felt, Coupling (3289), Chair suspensions (8102), Transport trolley (8101)                                                                                                                                                                                                          |
| Guarantee     | Fredericia Furniture A/S offers a five-year guarantee against manufacturing defects in standard products (materials and construction). Wear and damage to covers, surface treatment, inappropiate use and the like are not covered by the warranty.                                            |
| Download      | Download images, architect files at our partner portal on www.fredericia.com                                                                                                                                                                                                                   |

## Drawing