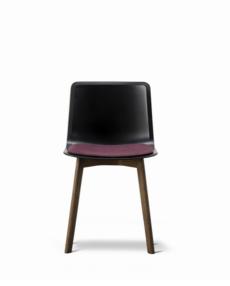

## Pato Wood Base

| By Welling / Ludvik, 2016 Starting at LIST \$705 |                                                                                                                                                                                                                                                                    |
|--------------------------------------------------|--------------------------------------------------------------------------------------------------------------------------------------------------------------------------------------------------------------------------------------------------------------------|
| Model                                            | 4226 - Pato Wood Base, seat upholstered                                                                                                                                                                                                                            |
| About                                            | Pato is a carefully crafted chair in eco-friendly<br>polypropylene. It can be tuned from basic to<br>exclusive with optional upholstery. With the solid<br>wood base Pato radiates a warm atmosphere in any<br>environment.                                        |
| Product group                                    | Chairs & stools                                                                                                                                                                                                                                                    |
| Measurements                                     | 17.64" W x 20.87" D x 30.71" Н<br>Seat: 18.7" Н                                                                                                                                                                                                                    |
| Cbm                                              | 0,4m³ (2 Pcs.)                                                                                                                                                                                                                                                     |
| Weight                                           | 5 kg                                                                                                                                                                                                                                                               |
| Materials                                        | Shell of 100% coloured-through polypropylene.<br>Mounted plywood seat pad upholstered with<br>CMHR or HR foam and covered in fabric or leather.<br>Legs of solid wood.                                                                                             |
| Accessories                                      | Quick-click glides with plastic or felt. Suspension frames for tables. Shell notch for carrying                                                                                                                                                                    |
| Test                                             | EN-1021-1, EN-1021-2, EN 1022:2005,EN 16139:2013.<br>On request: BS5852:part2 CRIB5, Cal TB 117                                                                                                                                                                    |
| Guarantee                                        | Fredericia Furniture A/S offers a five-year<br>guarantee against manufacturing defects in<br>standard products (materials and construction).<br>Wear and damage to covers, surface treatment,<br>inappropiate use and the like are not covered by the<br>warranty. |
| Download                                         | Download images, architect files at our partner portal on www.fredericia.com                                                                                                                                                                                       |