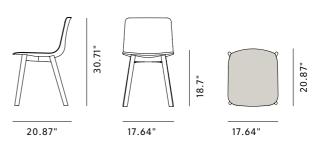

## Pato Wood Base

| By Welling / Ludvik, 2016 Starting at LIST \$705 |                                                                                                                                                                                                                                                                    |
|--------------------------------------------------|--------------------------------------------------------------------------------------------------------------------------------------------------------------------------------------------------------------------------------------------------------------------|
| Model                                            | 4226 - Pato Wood Base, seat upholstered                                                                                                                                                                                                                            |
| About                                            | Pato is a carefully crafted chair in eco-friendly<br>polypropylene. It can be tuned from basic to<br>exclusive with optional upholstery. With the solid<br>wood base Pato radiates a warm atmosphere in any<br>environment.                                        |
| Product group                                    | Chairs & stools                                                                                                                                                                                                                                                    |
| Measurements                                     | 17.64" W x 20.87" D x 30.71" Н<br>Seat: 18.7" Н                                                                                                                                                                                                                    |
| Cbm                                              | 0,4m³ (2 Pcs.)                                                                                                                                                                                                                                                     |
| Weight                                           | 5 kg                                                                                                                                                                                                                                                               |
| Materials                                        | Shell of 100% coloured-through polypropylene.<br>Mounted plywood seat pad upholstered with<br>CMHR or HR foam and covered in fabric or leather.<br>Legs of solid wood.                                                                                             |
| Accessories                                      | Quick-click glides with plastic or felt. Suspension frames for tables. Shell notch for carrying                                                                                                                                                                    |
| Test                                             | EN-1021-1, EN-1021-2, EN 1022:2005,EN 16139:2013.<br>On request: BS5852:part2 CRIB5, Cal TB 117                                                                                                                                                                    |
| Guarantee                                        | Fredericia Furniture A/S offers a five-year<br>guarantee against manufacturing defects in<br>standard products (materials and construction).<br>Wear and damage to covers, surface treatment,<br>inappropiate use and the like are not covered by the<br>warranty. |
| Download                                         | Download images, architect files at our partner portal on www.fredericia.com                                                                                                                                                                                       |