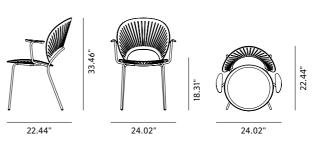

## **Trinidad Armchair**

| By Nanna Ditze | el, 1993 Starting at LIST \$1.465                                                                                                                                                                                                                                                                    |
|----------------|------------------------------------------------------------------------------------------------------------------------------------------------------------------------------------------------------------------------------------------------------------------------------------------------------|
| Model          | 3397 - TRINIDAD armchair, seat upholstered                                                                                                                                                                                                                                                           |
| About          | The precise transparency of the Trinidad chair<br>almost dissolves in a play of light and shadow, yet<br>at the same time gives the chair a strikingly bold<br>voice. Trinidad is also available with seat<br>upholstery.                                                                            |
| Product group  | Chairs & stools                                                                                                                                                                                                                                                                                      |
| Measurements   | 24.02" W x 22.44" D x 33.46" H<br>Seat: 18.31" H                                                                                                                                                                                                                                                     |
| Cbm            | 0,46m³ (2 Pcs.)                                                                                                                                                                                                                                                                                      |
| Weight         | 5,5 kg                                                                                                                                                                                                                                                                                               |
| Materials      | Frame of steel tube. Seat, back and arms of<br>moulded plywood where the back has CNC-milled<br>cut-outs. Plywood has beech core with a range of<br>top veneer woods. Seat and back mounted with<br>rivets. Legs are mounted with plastic or felt glides.<br>Metal base is powder coated or chromed. |
| Accessories    | Glides with felt, Coupling (3289), Chair suspensions<br>(8102), Transport trolley (8101)                                                                                                                                                                                                             |
| Guarantee      | Fredericia Furniture A/S offers a five-year<br>guarantee against manufacturing defects in<br>standard products (materials and construction).<br>Wear and damage to covers, surface treatment,<br>inappropiate use and the like are not covered by the<br>warranty.                                   |
| Download       | Download images, architect files at our partner portal on www.fredericia.com                                                                                                                                                                                                                         |