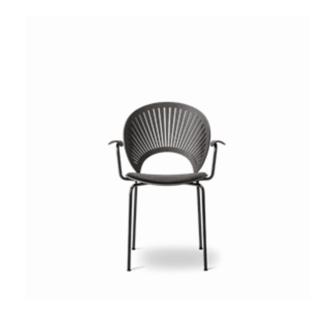

## **Trinidad Armchair**

| By Nanna Ditze | el, 1993 Starting at LIST \$1.465                                                                                                                                                                                                                                                                    |
|----------------|------------------------------------------------------------------------------------------------------------------------------------------------------------------------------------------------------------------------------------------------------------------------------------------------------|
| Model          | 3397 - TRINIDAD armchair, seat upholstered                                                                                                                                                                                                                                                           |
| About          | The precise transparency of the Trinidad chair<br>almost dissolves in a play of light and shadow, yet<br>at the same time gives the chair a strikingly bold<br>voice. Trinidad is also available with seat<br>upholstery.                                                                            |
| Product group  | Chairs & stools                                                                                                                                                                                                                                                                                      |
| Measurements   | 24.02" W x 22.44" D x 33.46" H<br>Seat: 18.31" H                                                                                                                                                                                                                                                     |
| Cbm            | 0,46m³ (2 Pcs.)                                                                                                                                                                                                                                                                                      |
| Weight         | 5,5 kg                                                                                                                                                                                                                                                                                               |
| Materials      | Frame of steel tube. Seat, back and arms of<br>moulded plywood where the back has CNC-milled<br>cut-outs. Plywood has beech core with a range of<br>top veneer woods. Seat and back mounted with<br>rivets. Legs are mounted with plastic or felt glides.<br>Metal base is powder coated or chromed. |
| Accessories    | Glides with felt, Coupling (3289), Chair suspensions<br>(8102), Transport trolley (8101)                                                                                                                                                                                                             |
| Guarantee      | Fredericia Furniture A/S offers a five-year<br>guarantee against manufacturing defects in<br>standard products (materials and construction).<br>Wear and damage to covers, surface treatment,<br>inappropiate use and the like are not covered by the<br>warranty.                                   |
| Download       | Download images, architect files at our partner portal on www.fredericia.com                                                                                                                                                                                                                         |