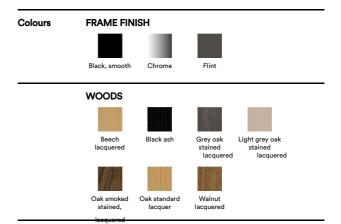

## **Trinidad Armchair**

| By Nanna Ditze | el, 1993 Starting at LIST \$1.465                                                                                                                                                                                                                                                                    |
|----------------|------------------------------------------------------------------------------------------------------------------------------------------------------------------------------------------------------------------------------------------------------------------------------------------------------|
| Model          | 3397 - TRINIDAD armchair, seat upholstered                                                                                                                                                                                                                                                           |
| About          | The precise transparency of the Trinidad chair<br>almost dissolves in a play of light and shadow, yet<br>at the same time gives the chair a strikingly bold<br>voice. Trinidad is also available with seat<br>upholstery.                                                                            |
| Product group  | Chairs & stools                                                                                                                                                                                                                                                                                      |
| Measurements   | 24.02" W x 22.44" D x 33.46" H<br>Seat: 18.31" H                                                                                                                                                                                                                                                     |
| Cbm            | 0,46m³ (2 Pcs.)                                                                                                                                                                                                                                                                                      |
| Weight         | 5,5 kg                                                                                                                                                                                                                                                                                               |
| Materials      | Frame of steel tube. Seat, back and arms of<br>moulded plywood where the back has CNC-milled<br>cut-outs. Plywood has beech core with a range of<br>top veneer woods. Seat and back mounted with<br>rivets. Legs are mounted with plastic or felt glides.<br>Metal base is powder coated or chromed. |
| Accessories    | Glides with felt, Coupling (3289), Chair suspensions<br>(8102), Transport trolley (8101)                                                                                                                                                                                                             |
| Guarantee      | Fredericia Furniture A/S offers a five-year<br>guarantee against manufacturing defects in<br>standard products (materials and construction).<br>Wear and damage to covers, surface treatment,<br>inappropiate use and the like are not covered by the<br>warranty.                                   |
| Download       | Download images, architect files at our partner portal on www.fredericia.com                                                                                                                                                                                                                         |