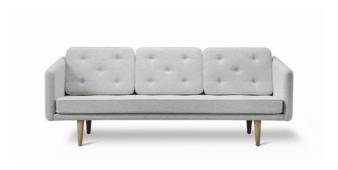

## No. 1 Sofa - 3-seat

By Børge Mogensen, 1955

Starting at LIST \$7,515

| Model         | 2003 - No. 1 Sofa, 3-seater                                                                                                                                                                                                                                                                                                                                             |
|---------------|-------------------------------------------------------------------------------------------------------------------------------------------------------------------------------------------------------------------------------------------------------------------------------------------------------------------------------------------------------------------------|
| About         | Mogensen designed the 3-seater sofa of the No.1 series in 1955. He united a sharply defined shape with a softer, more intimate character that works well as the focal point of the room.                                                                                                                                                                                |
| Product group | Sofas                                                                                                                                                                                                                                                                                                                                                                   |
| Measurements  | 81.1" L x 33.86" D x 32.68" H<br>Seat: 16.14" H                                                                                                                                                                                                                                                                                                                         |
| Weight        | 54 kg                                                                                                                                                                                                                                                                                                                                                                   |
| Materials     | Legs of solid wood mounted with metal threads. Inner frame of solid wood and plywood, upholstered with CMHR or HR foam and covered in fabric. Interchangeable foam cushions of solid CMHR or HR foam covered in fabric and mounted with buttons on both sides. The upholstery covers can not be removed from the foam cushions. The back cushions can be turned around. |
| Guarantee     | Fredericia Furniture A/S offers a five-year guarantee against manufacturing defects in standard products (materials and construction). Wear and damage to covers, surface treatment, inappropiate use and the like are not covered by the warranty.                                                                                                                     |
| Download      | Download images, architect files at our partner portal on www.fredericia.com                                                                                                                                                                                                                                                                                            |