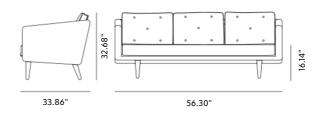

## No. 1 Sofa - 3-seat

By Børge Mogensen, 1955

Starting at LIST \$7,515

| Model         | 2003 - No. 1 Sofa, 3-seater                                                                                                                                                                                                                                                                                                                                             |
|---------------|-------------------------------------------------------------------------------------------------------------------------------------------------------------------------------------------------------------------------------------------------------------------------------------------------------------------------------------------------------------------------|
| About         | Mogensen designed the 3-seater sofa of the No.1 series in 1955. He united a sharply defined shape with a softer, more intimate character that works well as the focal point of the room.                                                                                                                                                                                |
| Product group | Sofas                                                                                                                                                                                                                                                                                                                                                                   |
| Measurements  | 81.1" L x 33.86" D x 32.68" H<br>Seat: 16.14" H                                                                                                                                                                                                                                                                                                                         |
| Weight        | 54 kg                                                                                                                                                                                                                                                                                                                                                                   |
| Materials     | Legs of solid wood mounted with metal threads. Inner frame of solid wood and plywood, upholstered with CMHR or HR foam and covered in fabric. Interchangeable foam cushions of solid CMHR or HR foam covered in fabric and mounted with buttons on both sides. The upholstery covers can not be removed from the foam cushions. The back cushions can be turned around. |
| Guarantee     | Fredericia Furniture A/S offers a five-year guarantee against manufacturing defects in standard products (materials and construction). Wear and damage to covers, surface treatment, inappropiate use and the like are not covered by the warranty.                                                                                                                     |
| Download      | Download images, architect files at our partner portal on www.fredericia.com                                                                                                                                                                                                                                                                                            |

## Drawing