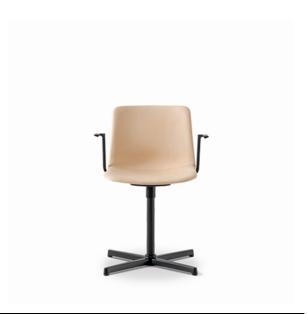

## Pato Swivel Armchair

| By Welling / Ludvik, 2014 Starting at LIST \$`,380 |                                                                                                                                                                                                                                                                                      |
|----------------------------------------------------|--------------------------------------------------------------------------------------------------------------------------------------------------------------------------------------------------------------------------------------------------------------------------------------|
| Model                                              | 4012 - PATO Swivel Armchair, fully upholstered, X-<br>base with arms                                                                                                                                                                                                                 |
| About                                              | Pato Conference Armchair features a 4-point swivel<br>base with optional casters, making it ideal for both<br>task seating and conference rooms. The arms can<br>be used for suspension on any table. The chair can<br>be tuned from basic to exclusive with optional<br>upholstery. |
| Product group                                      | Chairs & stools                                                                                                                                                                                                                                                                      |
| Measurements                                       | 24.8" W x 19.69" D x 31.1" H<br>Seat: 18.31" H                                                                                                                                                                                                                                       |
| Weight                                             | 10,6 kg                                                                                                                                                                                                                                                                              |
| Materials                                          | Inner shell of recycled 100% polypropylene.<br>Upholstered with CMHR or HR foam and covered in<br>fabric or leather. 4-star revolving steel base,<br>chromed or powder coated. Plastic glides.                                                                                       |
| Accessories                                        | Glides with felt. Castors. Suspension frames for<br>tables (the chair's arms can be used for suspention<br>on any table top). Shell notch for carrying                                                                                                                               |
| Test                                               | EN-1021-1, EN-1021-2. On request: BS5852:part2<br>CRIB5, Cal TB 117                                                                                                                                                                                                                  |
| Guarantee                                          | Fredericia Furniture A/S offers a five-year<br>guarantee against manufacturing defects in<br>standard products (materials and construction).<br>Wear and damage to covers, surface treatment,<br>inappropiate use and the like are not covered by the<br>warranty.                   |
| Download                                           | Download images, architect files at our partner portal on www.fredericia.com                                                                                                                                                                                                         |