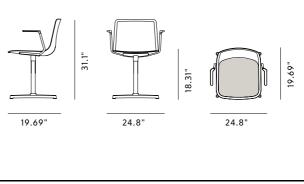

## Pato Swivel Armchair

| By Welling / Ludvik, 2014 Starting at LIST \$`,380 |                                                                                                                                                                                                                                                                                      |
|----------------------------------------------------|--------------------------------------------------------------------------------------------------------------------------------------------------------------------------------------------------------------------------------------------------------------------------------------|
| Model                                              | 4012 - PATO Swivel Armchair, fully upholstered, X-<br>base with arms                                                                                                                                                                                                                 |
| About                                              | Pato Conference Armchair features a 4-point swivel<br>base with optional casters, making it ideal for both<br>task seating and conference rooms. The arms can<br>be used for suspension on any table. The chair can<br>be tuned from basic to exclusive with optional<br>upholstery. |
| Product group                                      | Chairs & stools                                                                                                                                                                                                                                                                      |
| Measurements                                       | 24.8" W x 19.69" D x 31.1" H<br>Seat: 18.31" H                                                                                                                                                                                                                                       |
| Weight                                             | 10,6 kg                                                                                                                                                                                                                                                                              |
| Materials                                          | Inner shell of recycled 100% polypropylene.<br>Upholstered with CMHR or HR foam and covered in<br>fabric or leather. 4-star revolving steel base,<br>chromed or powder coated. Plastic glides.                                                                                       |
| Accessories                                        | Glides with felt. Castors. Suspension frames for<br>tables (the chair's arms can be used for suspention<br>on any table top). Shell notch for carrying                                                                                                                               |
| Test                                               | EN-1021-1, EN-1021-2. On request: BS5852:part2<br>CRIB5, Cal TB 117                                                                                                                                                                                                                  |
| Guarantee                                          | Fredericia Furniture A/S offers a five-year<br>guarantee against manufacturing defects in<br>standard products (materials and construction).<br>Wear and damage to covers, surface treatment,<br>inappropiate use and the like are not covered by the<br>warranty.                   |
| Download                                           | Download images, architect files at our partner portal on www.fredericia.com                                                                                                                                                                                                         |

Drawing

Colours FRAME FINISH

Black painted

Upholstery according to current price list.