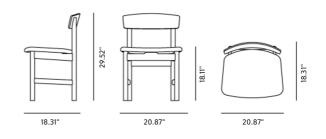

## Mogensen 3236 Chair

By Børge Mogensen, 1956

Starting at LIST \$1,295

| Model         | 3236 - Chair seat upholstered                                                                                                                                                                                                                       |
|---------------|-----------------------------------------------------------------------------------------------------------------------------------------------------------------------------------------------------------------------------------------------------|
| About         | Mogensen's evolution of 'The People's Chair' – designed in 1956 and dimensioned as a generously proportioned and sophisticated upholstered dining chair.                                                                                            |
| Product group | Chairs & stools                                                                                                                                                                                                                                     |
| Measurements  | 20.87" W x 18.31" D x 29.52" H<br>Seat: 18.11" H                                                                                                                                                                                                    |
| Cbm           | 0,28m³ (2 Pcs.)                                                                                                                                                                                                                                     |
| Weight        | 6 kg                                                                                                                                                                                                                                                |
| Materials     | Frame of solid wood and back of solid wood moulded in layers. Plywood core seat upholstered with CMHR or HR foam and covered in fabric or leather.                                                                                                  |
| Accessories   | Glides with or without felt                                                                                                                                                                                                                         |
| Guarantee     | Fredericia Furniture A/S offers a five-year guarantee against manufacturing defects in standard products (materials and construction). Wear and damage to covers, surface treatment, inappropiate use and the like are not covered by the warranty. |
| Download      | Download images, architect files at our partner portal on www.fredericia.com                                                                                                                                                                        |