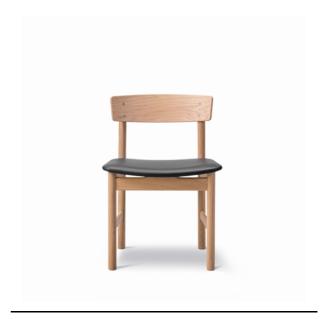

## Mogensen 3236 Chair

By Børge Mogensen, 1956

Starting at LIST \$1,295

| Model         | 3236 - Chair seat upholstered                                                                                                                                                                                                                       |
|---------------|-----------------------------------------------------------------------------------------------------------------------------------------------------------------------------------------------------------------------------------------------------|
| About         | Mogensen's evolution of 'The People's Chair' – designed in 1956 and dimensioned as a generously proportioned and sophisticated upholstered dining chair.                                                                                            |
| Product group | Chairs & stools                                                                                                                                                                                                                                     |
| Measurements  | 20.87" W x 18.31" D x 29.52" H<br>Seat: 18.11" H                                                                                                                                                                                                    |
| Cbm           | 0,28m³ (2 Pcs.)                                                                                                                                                                                                                                     |
| Weight        | 6 kg                                                                                                                                                                                                                                                |
| Materials     | Frame of solid wood and back of solid wood moulded in layers. Plywood core seat upholstered with CMHR or HR foam and covered in fabric or leather.                                                                                                  |
| Accessories   | Glides with or without felt                                                                                                                                                                                                                         |
| Guarantee     | Fredericia Furniture A/S offers a five-year guarantee against manufacturing defects in standard products (materials and construction). Wear and damage to covers, surface treatment, inappropiate use and the like are not covered by the warranty. |
| Download      | Download images, architect files at our partner portal on www.fredericia.com                                                                                                                                                                        |