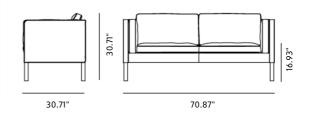

## Mogensen 2335 Sofa

By Børge Mogensen, 1975

Starting at LIST \$9,740

| Model         | 2335 - Sofa 2½-seater                                                                                                                                                                                                                                                                                                                                                                                                                                                                                                                                                                                                                                               |
|---------------|---------------------------------------------------------------------------------------------------------------------------------------------------------------------------------------------------------------------------------------------------------------------------------------------------------------------------------------------------------------------------------------------------------------------------------------------------------------------------------------------------------------------------------------------------------------------------------------------------------------------------------------------------------------------|
| About         | The 2,5 seats sofa was designed by Børge Mogensen's son, architect Peter Mogensen, as a completion of his father's last furniture series. The extended width of the cushions softens the formality of the design in a respectfully unpredictable way.                                                                                                                                                                                                                                                                                                                                                                                                               |
| Product group | Sofas                                                                                                                                                                                                                                                                                                                                                                                                                                                                                                                                                                                                                                                               |
| Measurements  | 70.87" L x 30.71" D x 30.71" H<br>Seat: 16.93" H                                                                                                                                                                                                                                                                                                                                                                                                                                                                                                                                                                                                                    |
| Weight        | 60 kg                                                                                                                                                                                                                                                                                                                                                                                                                                                                                                                                                                                                                                                               |
| Materials     | Legs of solid wood built into the innerframe. Inner frame of solid wood. Seatis supported polyamide webbing. Sofa body upholstered with CMHR orHR foam. The seat and back cushionshave a CMHR or HR foam core whichis wrapped in a sectional inner covercontaining a mix of feather and foamgranulate. Upholstered in leatherwith cotton core leather piping inthe stiches, or fabric without pipingin the stiches. When upholstered infabric, the seat and back cushionsare covered with fabric on bothsides. Leather cushions have hessianbacking. Seat, back, and side cushioncovers can be removed for cleaning. Other parts of the upholstery isnot removable. |
| Guarantee     | Fredericia Furniture A/S offers a five-year guarantee against manufacturing defects in standard products (materials and construction). Wear and damage to covers, surface treatment, inappropiate use and the like are not covered by the warranty.                                                                                                                                                                                                                                                                                                                                                                                                                 |
| Download      | Download images, architect files at our partner portal on www.fredericia.com                                                                                                                                                                                                                                                                                                                                                                                                                                                                                                                                                                                        |

## Drawing

Upholstery according to current price list.