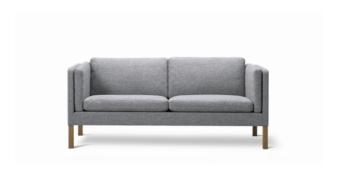

## Mogensen 2335 Sofa

By Børge Mogensen, 1975

Starting at LIST \$9,740

| Model         | 2335 - Sofa 2½-seater                                                                                                                                                                                                                                                                                                                                                                                                                                                                                                                                                                                                                                               |
|---------------|---------------------------------------------------------------------------------------------------------------------------------------------------------------------------------------------------------------------------------------------------------------------------------------------------------------------------------------------------------------------------------------------------------------------------------------------------------------------------------------------------------------------------------------------------------------------------------------------------------------------------------------------------------------------|
| About         | The 2,5 seats sofa was designed by Børge Mogensen's son, architect Peter Mogensen, as a completion of his father's last furniture series. The extended width of the cushions softens the formality of the design in a respectfully unpredictable way.                                                                                                                                                                                                                                                                                                                                                                                                               |
| Product group | Sofas                                                                                                                                                                                                                                                                                                                                                                                                                                                                                                                                                                                                                                                               |
| Measurements  | 70.87" L x 30.71" D x 30.71" H<br>Seat: 16.93" H                                                                                                                                                                                                                                                                                                                                                                                                                                                                                                                                                                                                                    |
| Weight        | 60 kg                                                                                                                                                                                                                                                                                                                                                                                                                                                                                                                                                                                                                                                               |
| Materials     | Legs of solid wood built into the innerframe. Inner frame of solid wood. Seatis supported polyamide webbing. Sofa body upholstered with CMHR orHR foam. The seat and back cushionshave a CMHR or HR foam core whichis wrapped in a sectional inner covercontaining a mix of feather and foamgranulate. Upholstered in leatherwith cotton core leather piping inthe stiches, or fabric without pipingin the stiches. When upholstered infabric, the seat and back cushionsare covered with fabric on bothsides. Leather cushions have hessianbacking. Seat, back, and side cushioncovers can be removed for cleaning. Other parts of the upholstery isnot removable. |
| Guarantee     | Fredericia Furniture A/S offers a five-year guarantee against manufacturing defects in standard products (materials and construction). Wear and damage to covers, surface treatment, inappropiate use and the like are not covered by the warranty.                                                                                                                                                                                                                                                                                                                                                                                                                 |
| Download      | Download images, architect files at our partner portal on www.fredericia.com                                                                                                                                                                                                                                                                                                                                                                                                                                                                                                                                                                                        |