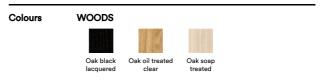

## Mogensen 2335 Sofa

By Børge Mogensen, 1975

Starting at LIST \$9,740

| Model         | 2335 - Sofa 2½-seater                                                                                                                                                                                                                                                                                                                                                                                                                                                                                                                                                                                                                                               |
|---------------|---------------------------------------------------------------------------------------------------------------------------------------------------------------------------------------------------------------------------------------------------------------------------------------------------------------------------------------------------------------------------------------------------------------------------------------------------------------------------------------------------------------------------------------------------------------------------------------------------------------------------------------------------------------------|
| About         | The 2,5 seats sofa was designed by Børge Mogensen's son, architect Peter Mogensen, as a completion of his father's last furniture series. The extended width of the cushions softens the formality of the design in a respectfully unpredictable way.                                                                                                                                                                                                                                                                                                                                                                                                               |
| Product group | Sofas                                                                                                                                                                                                                                                                                                                                                                                                                                                                                                                                                                                                                                                               |
| Measurements  | 70.87" L x 30.71" D x 30.71" H<br>Seat: 16.93" H                                                                                                                                                                                                                                                                                                                                                                                                                                                                                                                                                                                                                    |
| Weight        | 60 kg                                                                                                                                                                                                                                                                                                                                                                                                                                                                                                                                                                                                                                                               |
| Materials     | Legs of solid wood built into the innerframe. Inner frame of solid wood. Seatis supported polyamide webbing. Sofa body upholstered with CMHR orHR foam. The seat and back cushionshave a CMHR or HR foam core whichis wrapped in a sectional inner covercontaining a mix of feather and foamgranulate. Upholstered in leatherwith cotton core leather piping inthe stiches, or fabric without pipingin the stiches. When upholstered infabric, the seat and back cushionsare covered with fabric on bothsides. Leather cushions have hessianbacking. Seat, back, and side cushioncovers can be removed for cleaning. Other parts of the upholstery isnot removable. |
| Guarantee     | Fredericia Furniture A/S offers a five-year guarantee against manufacturing defects in standard products (materials and construction). Wear and damage to covers, surface treatment, inappropiate use and the like are not covered by the warranty.                                                                                                                                                                                                                                                                                                                                                                                                                 |
| Download      | Download images, architect files at our partner portal on www.fredericia.com                                                                                                                                                                                                                                                                                                                                                                                                                                                                                                                                                                                        |