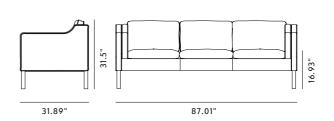

## Mogensen 2213 Sofa

By Børge Mogensen, 1962

Starting at LIST \$20,490

| Model         | 2213 - Sofa 3-seater                                                                                                                                                                                                                                                                                                                                                                                                                                                                                                                                                                                             |
|---------------|------------------------------------------------------------------------------------------------------------------------------------------------------------------------------------------------------------------------------------------------------------------------------------------------------------------------------------------------------------------------------------------------------------------------------------------------------------------------------------------------------------------------------------------------------------------------------------------------------------------|
| About         | Mogensen designed the sofa 2213 for his own home in 1962. With generous proportions, modest aesthetic, a choice of materials and execution second to none. Explore the 2213 sofa here.                                                                                                                                                                                                                                                                                                                                                                                                                           |
| Product group | Sofas                                                                                                                                                                                                                                                                                                                                                                                                                                                                                                                                                                                                            |
| Measurements  | 87.01" L x 31.89" D x 31.5" H<br>Seat: 16.93" H                                                                                                                                                                                                                                                                                                                                                                                                                                                                                                                                                                  |
| Weight        | 73 kg                                                                                                                                                                                                                                                                                                                                                                                                                                                                                                                                                                                                            |
| Materials     | Legs of solid wood built into the inner frame. Inner frame of solid wood. Seat is supported by jute and rubber band webbing. Sofa body upholstered with CMHR or HR foam. Interchangeable seat, back and side cushions are filled with a foam and feather mix in separate chambers. Upholstered in leather or fabric with cotton core piping in the stiches. When upholstered in fabric, the seat and back cushions are covered with fabric on both sides. Leather cushions have hessian backing. Seat, back and side cushion covers can be removed for cleaning. Other parts of the upholstery is not removable. |
| Guarantee     | Fredericia Furniture A/S offers a five-year guarantee against manufacturing defects in standard products (materials and construction). Wear and damage to covers, surface treatment, inappropiate use and the like are not covered by the warranty.                                                                                                                                                                                                                                                                                                                                                              |
| Download      | Download images, architect files at our partner portal on www.fredericia.com                                                                                                                                                                                                                                                                                                                                                                                                                                                                                                                                     |

## Drawing

Upholstery according to current price list.