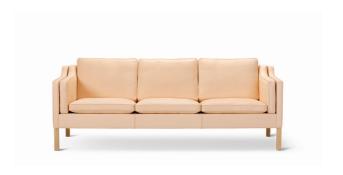

## Mogensen 2213 Sofa

By Børge Mogensen, 1962

Starting at LIST \$20,490

| Model         | 2213 - Sofa 3-seater                                                                                                                                                                                                                                                                                                                                                                                                                                                                                                                                                                                             |
|---------------|------------------------------------------------------------------------------------------------------------------------------------------------------------------------------------------------------------------------------------------------------------------------------------------------------------------------------------------------------------------------------------------------------------------------------------------------------------------------------------------------------------------------------------------------------------------------------------------------------------------|
| About         | Mogensen designed the sofa 2213 for his own home in 1962. With generous proportions, modest aesthetic, a choice of materials and execution second to none. Explore the 2213 sofa here.                                                                                                                                                                                                                                                                                                                                                                                                                           |
| Product group | Sofas                                                                                                                                                                                                                                                                                                                                                                                                                                                                                                                                                                                                            |
| Measurements  | 87.01" L x 31.89" D x 31.5" H<br>Seat: 16.93" H                                                                                                                                                                                                                                                                                                                                                                                                                                                                                                                                                                  |
| Weight        | 73 kg                                                                                                                                                                                                                                                                                                                                                                                                                                                                                                                                                                                                            |
| Materials     | Legs of solid wood built into the inner frame. Inner frame of solid wood. Seat is supported by jute and rubber band webbing. Sofa body upholstered with CMHR or HR foam. Interchangeable seat, back and side cushions are filled with a foam and feather mix in separate chambers. Upholstered in leather or fabric with cotton core piping in the stiches. When upholstered in fabric, the seat and back cushions are covered with fabric on both sides. Leather cushions have hessian backing. Seat, back and side cushion covers can be removed for cleaning. Other parts of the upholstery is not removable. |
| Guarantee     | Fredericia Furniture A/S offers a five-year guarantee against manufacturing defects in standard products (materials and construction). Wear and damage to covers, surface treatment, inappropiate use and the like are not covered by the warranty.                                                                                                                                                                                                                                                                                                                                                              |
| Download      | Download images, architect files at our partner portal on www.fredericia.com                                                                                                                                                                                                                                                                                                                                                                                                                                                                                                                                     |