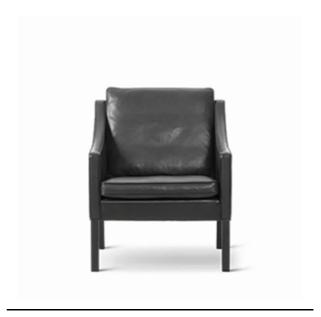

## Mogensen 2207 Club Chair

By Børge Mogensen, 1963

Starting at LIST \$9,080

| Model         | 2207 - Club chair                                                                                                                                                                                                                                                                                                                                                                                                                                                                                                                                                                                            |
|---------------|--------------------------------------------------------------------------------------------------------------------------------------------------------------------------------------------------------------------------------------------------------------------------------------------------------------------------------------------------------------------------------------------------------------------------------------------------------------------------------------------------------------------------------------------------------------------------------------------------------------|
| About         | Easy chair with an elegantly curved low, distinctively shaped back. Mogensen designed the 2207 in 1963 as part of a series including a 2 and 3 seater sofa.                                                                                                                                                                                                                                                                                                                                                                                                                                                  |
| Product group | Lounge chairs                                                                                                                                                                                                                                                                                                                                                                                                                                                                                                                                                                                                |
| Measurements  | 27.36" W x 32.28" D x 33.07" H<br>Seat: 16.93" H                                                                                                                                                                                                                                                                                                                                                                                                                                                                                                                                                             |
| Weight        | 24 kg                                                                                                                                                                                                                                                                                                                                                                                                                                                                                                                                                                                                        |
| Materials     | Legs of solid wood built into the inner frame. Inner frame of solid wood. Seat undercarriage is supported by jute and rubber band webbing. Body upholstered with CMHR or HR foam. Interchangeable seat and back cushions are filled with a foam and feather mix in separate chambers. Upholstered in leather or fabric with cotton core piping in the stiches. When upholstered in fabric, the seat and back cushions are covered with fabric on both sides. Leather cushion have hessian backing. Seat and back cushion covers can be removed for cleaning. Other parts of the upholstery is not removable. |
| Guarantee     | Fredericia Furniture A/S offers a five-year guarantee against manufacturing defects in standard products (materials and construction). Wear and damage to covers, surface treatment, inappropiate use and the like are not covered by the warranty.                                                                                                                                                                                                                                                                                                                                                          |
| Download      | Download images, architect files at our partner portal on www.fredericia.com                                                                                                                                                                                                                                                                                                                                                                                                                                                                                                                                 |