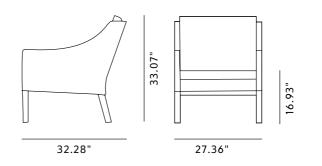

## Mogensen 2207 Club Chair

By Børge Mogensen, 1963

Starting at LIST \$9,080

| Model         | 2207 - Club chair                                                                                                                                                                                                                                                                                                                                                                                                                                                                                                                                                                                            |
|---------------|--------------------------------------------------------------------------------------------------------------------------------------------------------------------------------------------------------------------------------------------------------------------------------------------------------------------------------------------------------------------------------------------------------------------------------------------------------------------------------------------------------------------------------------------------------------------------------------------------------------|
| About         | Easy chair with an elegantly curved low, distinctively shaped back. Mogensen designed the 2207 in 1963 as part of a series including a 2 and 3 seater sofa.                                                                                                                                                                                                                                                                                                                                                                                                                                                  |
| Product group | Lounge chairs                                                                                                                                                                                                                                                                                                                                                                                                                                                                                                                                                                                                |
| Measurements  | 27.36" W x 32.28" D x 33.07" H<br>Seat: 16.93" H                                                                                                                                                                                                                                                                                                                                                                                                                                                                                                                                                             |
| Weight        | 24 kg                                                                                                                                                                                                                                                                                                                                                                                                                                                                                                                                                                                                        |
| Materials     | Legs of solid wood built into the inner frame. Inner frame of solid wood. Seat undercarriage is supported by jute and rubber band webbing. Body upholstered with CMHR or HR foam. Interchangeable seat and back cushions are filled with a foam and feather mix in separate chambers. Upholstered in leather or fabric with cotton core piping in the stiches. When upholstered in fabric, the seat and back cushions are covered with fabric on both sides. Leather cushion have hessian backing. Seat and back cushion covers can be removed for cleaning. Other parts of the upholstery is not removable. |
| Guarantee     | Fredericia Furniture A/S offers a five-year guarantee against manufacturing defects in standard products (materials and construction). Wear and damage to covers, surface treatment, inappropiate use and the like are not covered by the warranty.                                                                                                                                                                                                                                                                                                                                                          |
| Download      | Download images, architect files at our partner portal on www.fredericia.com                                                                                                                                                                                                                                                                                                                                                                                                                                                                                                                                 |

## Drawing