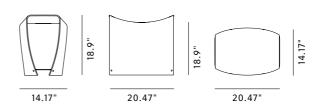

## Gallery

By Hans Sandgren Jakobsen, 1998

Starting at LIST \$1,090

| Model         | 1610 - GALLERY stool                                                                                                                                                                                                                                |
|---------------|-----------------------------------------------------------------------------------------------------------------------------------------------------------------------------------------------------------------------------------------------------|
| About         | The Gallery stool was a major design breakthrough when it was launched in 1998. With striking simplicity, the properties of moulded plywood are pushed to the maximum limit to form a sculptural seating object.                                    |
| Product group | Complements                                                                                                                                                                                                                                         |
| Measurements  | 20.47" W x 14.17" D x 18.9" H<br>Seat: 16.73"                                                                                                                                                                                                       |
| Weight        | 4 kg                                                                                                                                                                                                                                                |
| Materials     | Made from a single mould of plywood and fixed with metal joints. Plywood has beech core with ash or walnut veneer.                                                                                                                                  |
| Guarantee     | Fredericia Furniture A/S offers a five-year guarantee against manufacturing defects in standard products (materials and construction). Wear and damage to covers, surface treatment, inappropiate use and the like are not covered by the warranty. |
| Download      | Download images, architect files at our partner portal on www.fredericia.com                                                                                                                                                                        |

## Drawing