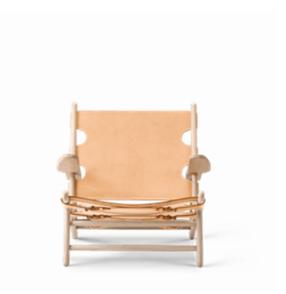

## The Hunting Chair

| By Børge Mogensen, 1950 Starting at LIST \$7.0 |                                                                                                                                                                                                                                                     | g at LIST \$7,670                                                       |  |
|------------------------------------------------|-----------------------------------------------------------------------------------------------------------------------------------------------------------------------------------------------------------------------------------------------------|-------------------------------------------------------------------------|--|
| Model                                          | 2229 - Easy chair "THE HUNTING CHAIR"                                                                                                                                                                                                               |                                                                         |  |
| About                                          | Designed in 1950, The Hunting Chair was<br>Mogensen's first work with exposed wooden<br>framing and saddle leather. The seat is adjustable<br>with solid brass buckles, and the chair is easy to<br>move around to different locations in the home. |                                                                         |  |
| Product group                                  | Lounge chairs                                                                                                                                                                                                                                       | Lounge chairs                                                           |  |
| Measurements                                   | 27.76" W x 34.25" D x 26.38" H<br>Seat: 11.02" H                                                                                                                                                                                                    |                                                                         |  |
| Weight                                         | 9 kg                                                                                                                                                                                                                                                |                                                                         |  |
| Materials                                      | Frame of solid wood. Seat and back in vegetable<br>tanned saddle leather with metal buckles. Leather<br>seat has canvas backing. Saddle straps can be<br>tightened as the leather expands through use.                                              |                                                                         |  |
| Test                                           | EN 1022:2005 ,EN 16139:2013                                                                                                                                                                                                                         | EN 1022:2005 ,EN 16139:2013                                             |  |
| Guarantee                                      | Fredericia Furniture A/S offers a five-y<br>guarantee against manufacturing defe<br>standard products (materials and cons<br>Wear and damage to covers, surface to<br>inappropiate use and the like are not c<br>warranty.                          | against manufacturing defects in products (materials and construction). |  |
| Download                                       | Download images, architect files at ou<br>portal on www.fredericia.com                                                                                                                                                                              | ad images, architect files at our partner<br>n www.fredericia.com       |  |