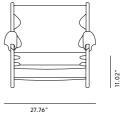

## The Hunting Chair

| By Børge Mogensen, 1950 Starting at LIST \$7.0 |                                                                                                                                                                                                                                                     | g at LIST \$7,670                                                       |  |
|------------------------------------------------|-----------------------------------------------------------------------------------------------------------------------------------------------------------------------------------------------------------------------------------------------------|-------------------------------------------------------------------------|--|
| Model                                          | 2229 - Easy chair "THE HUNTING CHAIR"                                                                                                                                                                                                               |                                                                         |  |
| About                                          | Designed in 1950, The Hunting Chair was<br>Mogensen's first work with exposed wooden<br>framing and saddle leather. The seat is adjustable<br>with solid brass buckles, and the chair is easy to<br>move around to different locations in the home. |                                                                         |  |
| Product group                                  | Lounge chairs                                                                                                                                                                                                                                       | Lounge chairs                                                           |  |
| Measurements                                   | 27.76" W x 34.25" D x 26.38" H<br>Seat: 11.02" H                                                                                                                                                                                                    |                                                                         |  |
| Weight                                         | 9 kg                                                                                                                                                                                                                                                |                                                                         |  |
| Materials                                      | Frame of solid wood. Seat and back in vegetable<br>tanned saddle leather with metal buckles. Leather<br>seat has canvas backing. Saddle straps can be<br>tightened as the leather expands through use.                                              |                                                                         |  |
| Test                                           | EN 1022:2005 ,EN 16139:2013                                                                                                                                                                                                                         | EN 1022:2005 ,EN 16139:2013                                             |  |
| Guarantee                                      | Fredericia Furniture A/S offers a five-y<br>guarantee against manufacturing defe<br>standard products (materials and cons<br>Wear and damage to covers, surface to<br>inappropiate use and the like are not c<br>warranty.                          | against manufacturing defects in products (materials and construction). |  |
| Download                                       | Download images, architect files at ou<br>portal on www.fredericia.com                                                                                                                                                                              | ad images, architect files at our partner<br>n www.fredericia.com       |  |