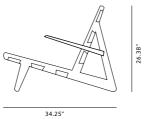

## The Hunting Chair

| By Børge Mogensen, 1950 Starting at LIST \$7.0 |                                                                                                                                                                                                                                                     | g at LIST \$7,670                                                       |  |
|------------------------------------------------|-----------------------------------------------------------------------------------------------------------------------------------------------------------------------------------------------------------------------------------------------------|-------------------------------------------------------------------------|--|
| Model                                          | 2229 - Easy chair "THE HUNTING CHAIR"                                                                                                                                                                                                               |                                                                         |  |
| About                                          | Designed in 1950, The Hunting Chair was<br>Mogensen's first work with exposed wooden<br>framing and saddle leather. The seat is adjustable<br>with solid brass buckles, and the chair is easy to<br>move around to different locations in the home. |                                                                         |  |
| Product group                                  | Lounge chairs                                                                                                                                                                                                                                       | Lounge chairs                                                           |  |
| Measurements                                   | 27.76" W x 34.25" D x 26.38" H<br>Seat: 11.02" H                                                                                                                                                                                                    |                                                                         |  |
| Weight                                         | 9 kg                                                                                                                                                                                                                                                |                                                                         |  |
| Materials                                      | Frame of solid wood. Seat and back in vegetable<br>tanned saddle leather with metal buckles. Leather<br>seat has canvas backing. Saddle straps can be<br>tightened as the leather expands through use.                                              |                                                                         |  |
| Test                                           | EN 1022:2005 ,EN 16139:2013                                                                                                                                                                                                                         | EN 1022:2005 ,EN 16139:2013                                             |  |
| Guarantee                                      | Fredericia Furniture A/S offers a five-y<br>guarantee against manufacturing defe<br>standard products (materials and cons<br>Wear and damage to covers, surface to<br>inappropiate use and the like are not c<br>warranty.                          | against manufacturing defects in products (materials and construction). |  |
| Download                                       | Download images, architect files at ou<br>portal on www.fredericia.com                                                                                                                                                                              | ad images, architect files at our partner<br>n www.fredericia.com       |  |