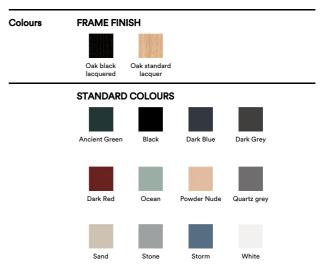

## Pato Wood Base

| By Welling / Ludvik, 2016 Starting at LIST \$550 |                                                                                                                                                                                                                                                                    |
|--------------------------------------------------|--------------------------------------------------------------------------------------------------------------------------------------------------------------------------------------------------------------------------------------------------------------------|
| Model                                            | 4225 - Pato Wood Base                                                                                                                                                                                                                                              |
| About                                            | Pato is a carefully crafted chair in eco-friendly<br>polypropylene. It can be tuned from basic to<br>exclusive with optional upholstery. With the solid<br>wood base Pato radiates a warm atmosphere in any<br>environment.                                        |
| Product group                                    | Chairs & stools                                                                                                                                                                                                                                                    |
| Measurements                                     | 17.64" W x 20.87" D x 30.71" H<br>Seat: 18.31" H                                                                                                                                                                                                                   |
| Cbm                                              | 0,4m³ (2 Pcs.)                                                                                                                                                                                                                                                     |
| Weight                                           | 4,6 kg                                                                                                                                                                                                                                                             |
| Materials                                        | Shell of 100% coloured-through polypropylene.<br>Legs of solid wood.                                                                                                                                                                                               |
| Accessories                                      | Quick-click glides with plastic or felt. Suspension frames for tables. Shell notch for carrying                                                                                                                                                                    |
| Test                                             | EN-1021-1, EN-1021-2, EN 1022:2005,EN 16139:2013                                                                                                                                                                                                                   |
| Guarantee                                        | Fredericia Furniture A/S offers a five-year<br>guarantee against manufacturing defects in<br>standard products (materials and construction).<br>Wear and damage to covers, surface treatment,<br>inappropiate use and the like are not covered by the<br>warranty. |
| Download                                         | Download images, architect files at our partner portal on www.fredericia.com                                                                                                                                                                                       |