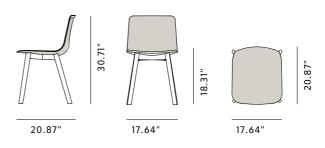

## Pato Wood Base

| By Welling / Ludvik, 2016 Starting at LIST \$550 |                                                                                                                                                                                                                                                                    |
|--------------------------------------------------|--------------------------------------------------------------------------------------------------------------------------------------------------------------------------------------------------------------------------------------------------------------------|
| Model                                            | 4225 - Pato Wood Base                                                                                                                                                                                                                                              |
| About                                            | Pato is a carefully crafted chair in eco-friendly<br>polypropylene. It can be tuned from basic to<br>exclusive with optional upholstery. With the solid<br>wood base Pato radiates a warm atmosphere in any<br>environment.                                        |
| Product group                                    | Chairs & stools                                                                                                                                                                                                                                                    |
| Measurements                                     | 17.64" W x 20.87" D x 30.71" H<br>Seat: 18.31" H                                                                                                                                                                                                                   |
| Cbm                                              | 0,4m³ (2 Pcs.)                                                                                                                                                                                                                                                     |
| Weight                                           | 4,6 kg                                                                                                                                                                                                                                                             |
| Materials                                        | Shell of 100% coloured-through polypropylene.<br>Legs of solid wood.                                                                                                                                                                                               |
| Accessories                                      | Quick-click glides with plastic or felt. Suspension frames for tables. Shell notch for carrying                                                                                                                                                                    |
| Test                                             | EN-1021-1, EN-1021-2, EN 1022:2005,EN 16139:2013                                                                                                                                                                                                                   |
| Guarantee                                        | Fredericia Furniture A/S offers a five-year<br>guarantee against manufacturing defects in<br>standard products (materials and construction).<br>Wear and damage to covers, surface treatment,<br>inappropiate use and the like are not covered by the<br>warranty. |
| Download                                         | Download images, architect files at our partner portal on www.fredericia.com                                                                                                                                                                                       |

Drawing