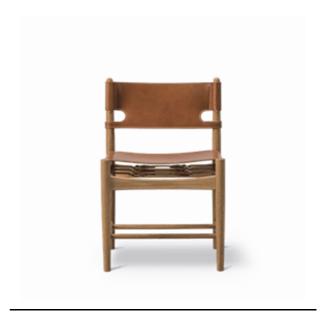

## The Spanish Dining Chair

By Børge Mogensen, 1964

Starting at LIST \$3,380

| Model         | 3237 - Chair "THE SPANISH DINING CHAIR"                                                                                                                                                                                                                                                                        |
|---------------|----------------------------------------------------------------------------------------------------------------------------------------------------------------------------------------------------------------------------------------------------------------------------------------------------------------|
| About         | The Spanish Dining Chair is a testament to the application of honest materials. Crafted from the finest selection of oak and flawless saddle leather, the chair is available with or without armrests, and with multiple finishes from light to darker shades, depending on the atmosphere you want to create. |
| Product group | Chairs & stools                                                                                                                                                                                                                                                                                                |
| Measurements  | 22.05" W x 18.9" D x 33.27" H<br>Seat: 18.11" H                                                                                                                                                                                                                                                                |
| Cbm           | 0,3m³ (2 Pcs.)                                                                                                                                                                                                                                                                                                 |
| Weight        | 7 kg                                                                                                                                                                                                                                                                                                           |
| Materials     | Frame of solid wood. Seat and back in vegetable tanned saddle leather with metal buckles. Leather seat has canvas backing. Saddle straps can be tightened as the leather expands through use.                                                                                                                  |
| Accessories   | Glides with or without felt                                                                                                                                                                                                                                                                                    |
| Test          | EN 1022:2005 and EN 16139:2013                                                                                                                                                                                                                                                                                 |
| Guarantee     | Fredericia Furniture A/S offers a five-year guarantee against manufacturing defects in standard products (materials and construction). Wear and damage to covers, surface treatment, inappropiate use and the like are not covered by the warranty.                                                            |
| Download      | Download images, architect files at our partner portal on www.fredericia.com                                                                                                                                                                                                                                   |