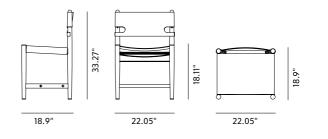

## The Spanish Dining Chair

By Børge Mogensen, 1964

Starting at LIST \$3,380

| Model         | 3237 - Chair "THE SPANISH DINING CHAIR"                                                                                                                                                                                                                                                                        |
|---------------|----------------------------------------------------------------------------------------------------------------------------------------------------------------------------------------------------------------------------------------------------------------------------------------------------------------|
| About         | The Spanish Dining Chair is a testament to the application of honest materials. Crafted from the finest selection of oak and flawless saddle leather, the chair is available with or without armrests, and with multiple finishes from light to darker shades, depending on the atmosphere you want to create. |
| Product group | Chairs & stools                                                                                                                                                                                                                                                                                                |
| Measurements  | 22.05" W x 18.9" D x 33.27" H<br>Seat: 18.11" H                                                                                                                                                                                                                                                                |
| Cbm           | 0,3m³ (2 Pcs.)                                                                                                                                                                                                                                                                                                 |
| Weight        | 7 kg                                                                                                                                                                                                                                                                                                           |
| Materials     | Frame of solid wood. Seat and back in vegetable tanned saddle leather with metal buckles. Leather seat has canvas backing. Saddle straps can be tightened as the leather expands through use.                                                                                                                  |
| Accessories   | Glides with or without felt                                                                                                                                                                                                                                                                                    |
| Test          | EN 1022:2005 and EN 16139:2013                                                                                                                                                                                                                                                                                 |
| Guarantee     | Fredericia Furniture A/S offers a five-year guarantee against manufacturing defects in standard products (materials and construction). Wear and damage to covers, surface treatment, inappropiate use and the like are not covered by the warranty.                                                            |
| Download      | Download images, architect files at our partner portal on www.fredericia.com                                                                                                                                                                                                                                   |