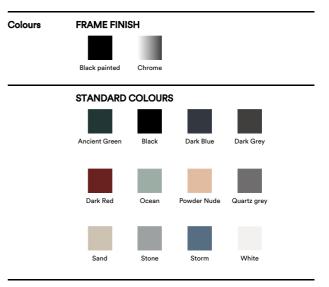

## Pato 4 Leg Center

| By Welling / Ludvik, 2019 Starting at LIST \$555 |                                                                                                                                                                                                                                                                                                                                                    |
|--------------------------------------------------|----------------------------------------------------------------------------------------------------------------------------------------------------------------------------------------------------------------------------------------------------------------------------------------------------------------------------------------------------|
| Model                                            | 4251 - PATO 4 Leg Center, seat upholstered, 4 leg<br>tube base                                                                                                                                                                                                                                                                                     |
| About                                            | Pato 4 Leg Center is a carefully crafted<br>multipurpose chair featuring a base in sleek steel<br>tubes, which imbues the chair with an elegant feel<br>perfectly suited for residential homes, lobbies and<br>restaurants. Manufactured in eco-friendly<br>polypropylene and available with a seat upholstery<br>or an exclusive full upholstery. |
| Product group                                    | Chairs & stools                                                                                                                                                                                                                                                                                                                                    |
| Measurements                                     | 18.11" W x 20.67" D x 31.1" H<br>Seat: 18.7" H                                                                                                                                                                                                                                                                                                     |
| Cbm                                              | 0,4m³ (2 Pcs.)                                                                                                                                                                                                                                                                                                                                     |
| Weight                                           | 5,9 kg                                                                                                                                                                                                                                                                                                                                             |
| Materials                                        | Shell of 100% coloured-through polypropylene.<br>Mounted plywood seat pad upholstered with<br>CMHR or HR foam and covered in fabric or leather.<br>Frame of steel tube, chromed or powder coated.<br>Plastic glides.                                                                                                                               |
| Accessories                                      | Glides with felt. Suspension framesfor tables. Shell notch for carrying                                                                                                                                                                                                                                                                            |
| Test                                             | EN-1021-1, EN-1021-2, EN 1022:2005,EN 16139:2013.<br>On request: BS5852:part2 CRIB5, Cal TB 117                                                                                                                                                                                                                                                    |
| Guarantee                                        | Fredericia Furniture A/S offers a five-year<br>guarantee against manufacturing defects in<br>standard products (materials and construction).<br>Wear and damage to covers, surface treatment,<br>inappropiate use and the like are not covered by the<br>warranty.                                                                                 |
| Download                                         | Download images, architect files at our partner portal on www.fredericia.com                                                                                                                                                                                                                                                                       |

Drawing

Upholstery according to current price list.