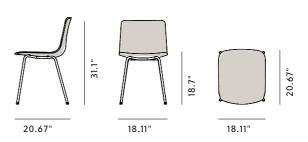

## Pato 4 Leg Center

| By Welling / Ludvik, 2019 Starting at LIST \$555 |                                                                                                                                                                                                                                                                                                                                                    |
|--------------------------------------------------|----------------------------------------------------------------------------------------------------------------------------------------------------------------------------------------------------------------------------------------------------------------------------------------------------------------------------------------------------|
| Model                                            | 4251 - PATO 4 Leg Center, seat upholstered, 4 leg<br>tube base                                                                                                                                                                                                                                                                                     |
| About                                            | Pato 4 Leg Center is a carefully crafted<br>multipurpose chair featuring a base in sleek steel<br>tubes, which imbues the chair with an elegant feel<br>perfectly suited for residential homes, lobbies and<br>restaurants. Manufactured in eco-friendly<br>polypropylene and available with a seat upholstery<br>or an exclusive full upholstery. |
| Product group                                    | Chairs & stools                                                                                                                                                                                                                                                                                                                                    |
| Measurements                                     | 18.11" W x 20.67" D x 31.1" H<br>Seat: 18.7" H                                                                                                                                                                                                                                                                                                     |
| Cbm                                              | 0,4m³ (2 Pcs.)                                                                                                                                                                                                                                                                                                                                     |
| Weight                                           | 5,9 kg                                                                                                                                                                                                                                                                                                                                             |
| Materials                                        | Shell of 100% coloured-through polypropylene.<br>Mounted plywood seat pad upholstered with<br>CMHR or HR foam and covered in fabric or leather.<br>Frame of steel tube, chromed or powder coated.<br>Plastic glides.                                                                                                                               |
| Accessories                                      | Glides with felt. Suspension framesfor tables. Shell notch for carrying                                                                                                                                                                                                                                                                            |
| Test                                             | EN-1021-1, EN-1021-2, EN 1022:2005,EN 16139:2013.<br>On request: BS5852:part2 CRIB5, Cal TB 117                                                                                                                                                                                                                                                    |
| Guarantee                                        | Fredericia Furniture A/S offers a five-year<br>guarantee against manufacturing defects in<br>standard products (materials and construction).<br>Wear and damage to covers, surface treatment,<br>inappropiate use and the like are not covered by the<br>warranty.                                                                                 |
| Download                                         | Download images, architect files at our partner portal on www.fredericia.com                                                                                                                                                                                                                                                                       |