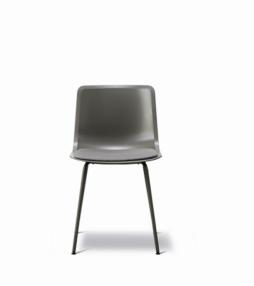

## Pato 4 Leg Center

| By Welling / Ludvik, 2019 Starting at LIST \$555 |                                                                                                                                                                                                                                                                                                                                                    |
|--------------------------------------------------|----------------------------------------------------------------------------------------------------------------------------------------------------------------------------------------------------------------------------------------------------------------------------------------------------------------------------------------------------|
| Model                                            | 4251 - PATO 4 Leg Center, seat upholstered, 4 leg<br>tube base                                                                                                                                                                                                                                                                                     |
| About                                            | Pato 4 Leg Center is a carefully crafted<br>multipurpose chair featuring a base in sleek steel<br>tubes, which imbues the chair with an elegant feel<br>perfectly suited for residential homes, lobbies and<br>restaurants. Manufactured in eco-friendly<br>polypropylene and available with a seat upholstery<br>or an exclusive full upholstery. |
| Product group                                    | Chairs & stools                                                                                                                                                                                                                                                                                                                                    |
| Measurements                                     | 18.11" W x 20.67" D x 31.1" H<br>Seat: 18.7" H                                                                                                                                                                                                                                                                                                     |
| Cbm                                              | 0,4m³ (2 Pcs.)                                                                                                                                                                                                                                                                                                                                     |
| Weight                                           | 5,9 kg                                                                                                                                                                                                                                                                                                                                             |
| Materials                                        | Shell of 100% coloured-through polypropylene.<br>Mounted plywood seat pad upholstered with<br>CMHR or HR foam and covered in fabric or leather.<br>Frame of steel tube, chromed or powder coated.<br>Plastic glides.                                                                                                                               |
| Accessories                                      | Glides with felt. Suspension framesfor tables. Shell notch for carrying                                                                                                                                                                                                                                                                            |
| Test                                             | EN-1021-1, EN-1021-2, EN 1022:2005,EN 16139:2013.<br>On request: BS5852:part2 CRIB5, Cal TB 117                                                                                                                                                                                                                                                    |
| Guarantee                                        | Fredericia Furniture A/S offers a five-year<br>guarantee against manufacturing defects in<br>standard products (materials and construction).<br>Wear and damage to covers, surface treatment,<br>inappropiate use and the like are not covered by the<br>warranty.                                                                                 |
| Download                                         | Download images, architect files at our partner portal on www.fredericia.com                                                                                                                                                                                                                                                                       |