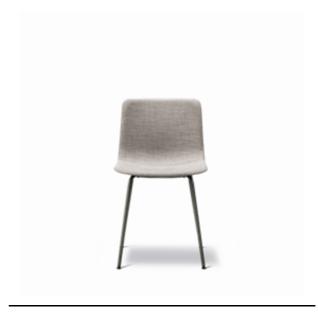

## Pato 4 Leg Center

By Welling / Ludvik, 2019

Starting at LIST \$800

| Model         | 4252 - PATO 4 Leg Center fully upholstered, 4 leg tube base                                                                                                                                                                                                                                                                      |
|---------------|----------------------------------------------------------------------------------------------------------------------------------------------------------------------------------------------------------------------------------------------------------------------------------------------------------------------------------|
| About         | Pato 4 Leg Center is a carefully crafted multipurpose chair featuring a base in sleek steel tubes, which imbues the chair with an elegant feel perfectly suited for residential homes, lobbies and restaurants. Manufactured in eco-friendly polypropylene and available with a seat upholstery or an exclusive full upholstery. |
| Product group | Chairs & stools                                                                                                                                                                                                                                                                                                                  |
| Measurements  | 18.11" W x 20.67" D x 31.1" H<br>Seat: 18.7" H                                                                                                                                                                                                                                                                                   |
| Cbm           | 0,4m³ (2 Pcs.)                                                                                                                                                                                                                                                                                                                   |
| Weight        | 6,1 kg                                                                                                                                                                                                                                                                                                                           |
| Materials     | Inner shell of recycled 100% polypropylene. Upholstered with CMHR or HR foam and covered in fabric or leather. Frame of steel tube, chromed or powder coated. Plastic glides.                                                                                                                                                    |
| Accessories   | Glides with felt. Suspension frames for tables. Shell notch for carrying                                                                                                                                                                                                                                                         |
| Test          | EN-1021-1, EN-1021-2, EN 1022:2005,EN 16139:2013.<br>On request: BS5852:part2 CRIB5, Cal TB 117                                                                                                                                                                                                                                  |
| Guarantee     | Fredericia Furniture A/S offers a five-year guarantee against manufacturing defects in standard products (materials and construction). Wear and damage to covers, surface treatment, inappropiate use and the like are not covered by the warranty.                                                                              |
| Download      | Download images, architect files at our partner portal on www.fredericia.com                                                                                                                                                                                                                                                     |