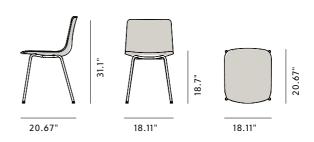

## Pato 4 Leg Center

By Welling / Ludvik, 2019

Starting at LIST \$800

| Model         | 4252 - PATO 4 Leg Center fully upholstered, 4 leg tube base                                                                                                                                                                                                                                                                      |
|---------------|----------------------------------------------------------------------------------------------------------------------------------------------------------------------------------------------------------------------------------------------------------------------------------------------------------------------------------|
| About         | Pato 4 Leg Center is a carefully crafted multipurpose chair featuring a base in sleek steel tubes, which imbues the chair with an elegant feel perfectly suited for residential homes, lobbies and restaurants. Manufactured in eco-friendly polypropylene and available with a seat upholstery or an exclusive full upholstery. |
| Product group | Chairs & stools                                                                                                                                                                                                                                                                                                                  |
| Measurements  | 18.11" W x 20.67" D x 31.1" H<br>Seat: 18.7" H                                                                                                                                                                                                                                                                                   |
| Cbm           | 0,4m³ (2 Pcs.)                                                                                                                                                                                                                                                                                                                   |
| Weight        | 6,1 kg                                                                                                                                                                                                                                                                                                                           |
| Materials     | Inner shell of recycled 100% polypropylene. Upholstered with CMHR or HR foam and covered in fabric or leather. Frame of steel tube, chromed or powder coated. Plastic glides.                                                                                                                                                    |
| Accessories   | Glides with felt. Suspension frames for tables. Shell notch for carrying                                                                                                                                                                                                                                                         |
| Test          | EN-1021-1, EN-1021-2, EN 1022:2005,EN 16139:2013.<br>On request: BS5852:part2 CRIB5, Cal TB 117                                                                                                                                                                                                                                  |
| Guarantee     | Fredericia Furniture A/S offers a five-year guarantee against manufacturing defects in standard products (materials and construction). Wear and damage to covers, surface treatment, inappropiate use and the like are not covered by the warranty.                                                                              |
| Download      | Download images, architect files at our partner portal on www.fredericia.com                                                                                                                                                                                                                                                     |

## Drawing