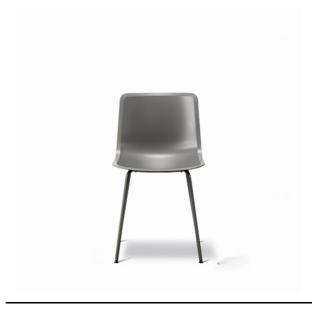

## Pato 4 Leg Center

By Welling / Ludvik, 2019

Starting at LIST \$395

| Model         | 4250 - PATO 4 Leg Center, 4 leg tube base                                                                                                                                                                                                                                                                                        |
|---------------|----------------------------------------------------------------------------------------------------------------------------------------------------------------------------------------------------------------------------------------------------------------------------------------------------------------------------------|
| About         | Pato 4 Leg Center is a carefully crafted multipurpose chair featuring a base in sleek steel tubes, which imbues the chair with an elegant feel perfectly suited for residential homes, lobbies and restaurants. Manufactured in eco-friendly polypropylene and available with a seat upholstery or an exclusive full upholstery. |
| Product group | Chairs & stools                                                                                                                                                                                                                                                                                                                  |
| Measurements  | 18.11" W x 20.67" D x 31.1" H<br>Seat: 18.3" H                                                                                                                                                                                                                                                                                   |
| Cbm           | 0,4m³ (2 Pcs.)                                                                                                                                                                                                                                                                                                                   |
| Weight        | 5,4 kg                                                                                                                                                                                                                                                                                                                           |
| Materials     | Shell of 100% coloured-through polypropylene.<br>Arms of black rubber. Frame of steel tube, chromed<br>or powder coated. Plastic glides.                                                                                                                                                                                         |
| Accessories   | Glides with felt. Suspension frames for tables. Shell notch for carrying                                                                                                                                                                                                                                                         |
| Test          | EN-1021-1, EN-1021-2, EN 1022:2005,EN 16139:2013                                                                                                                                                                                                                                                                                 |
| Guarantee     | Fredericia Furniture A/S offers a five-year guarantee against manufacturing defects in standard products (materials and construction). Wear and damage to covers, surface treatment, inappropiate use and the like are not covered by the warranty.                                                                              |
| Download      | Download images, architect files at our partner portal on www.fredericia.com                                                                                                                                                                                                                                                     |