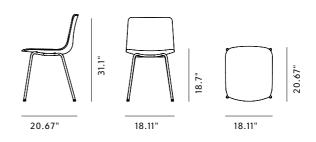

## Pato 4 Leg Center

By Welling / Ludvik, 2019

Starting at LIST \$395

| Model         | 4250 - PATO 4 Leg Center, 4 leg tube base                                                                                                                                                                                                                                                                                        |
|---------------|----------------------------------------------------------------------------------------------------------------------------------------------------------------------------------------------------------------------------------------------------------------------------------------------------------------------------------|
| About         | Pato 4 Leg Center is a carefully crafted multipurpose chair featuring a base in sleek steel tubes, which imbues the chair with an elegant feel perfectly suited for residential homes, lobbies and restaurants. Manufactured in eco-friendly polypropylene and available with a seat upholstery or an exclusive full upholstery. |
| Product group | Chairs & stools                                                                                                                                                                                                                                                                                                                  |
| Measurements  | 18.11" W x 20.67" D x 31.1" H<br>Seat: 18.3" H                                                                                                                                                                                                                                                                                   |
| Cbm           | 0,4m³ (2 Pcs.)                                                                                                                                                                                                                                                                                                                   |
| Weight        | 5,4 kg                                                                                                                                                                                                                                                                                                                           |
| Materials     | Shell of 100% coloured-through polypropylene.<br>Arms of black rubber. Frame of steel tube, chromed<br>or powder coated. Plastic glides.                                                                                                                                                                                         |
| Accessories   | Glides with felt. Suspension frames for tables. Shell notch for carrying                                                                                                                                                                                                                                                         |
| Test          | EN-1021-1, EN-1021-2, EN 1022:2005,EN 16139:2013                                                                                                                                                                                                                                                                                 |
| Guarantee     | Fredericia Furniture A/S offers a five-year guarantee against manufacturing defects in standard products (materials and construction). Wear and damage to covers, surface treatment, inappropiate use and the like are not covered by the warranty.                                                                              |
| Download      | Download images, architect files at our partner portal on www.fredericia.com                                                                                                                                                                                                                                                     |

## Drawing