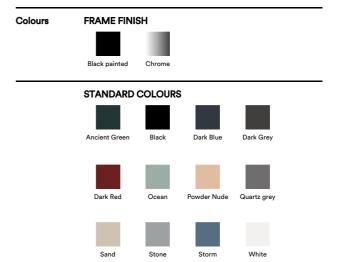

## Pato 4 Leg Center

By Welling / Ludvik, 2019

Starting at LIST \$395

| Model         | 4250 - PATO 4 Leg Center, 4 leg tube base                                                                                                                                                                                                                                                                                        |
|---------------|----------------------------------------------------------------------------------------------------------------------------------------------------------------------------------------------------------------------------------------------------------------------------------------------------------------------------------|
| About         | Pato 4 Leg Center is a carefully crafted multipurpose chair featuring a base in sleek steel tubes, which imbues the chair with an elegant feel perfectly suited for residential homes, lobbies and restaurants. Manufactured in eco-friendly polypropylene and available with a seat upholstery or an exclusive full upholstery. |
| Product group | Chairs & stools                                                                                                                                                                                                                                                                                                                  |
| Measurements  | 18.11" W x 20.67" D x 31.1" H<br>Seat: 18.3" H                                                                                                                                                                                                                                                                                   |
| Cbm           | 0,4m³ (2 Pcs.)                                                                                                                                                                                                                                                                                                                   |
| Weight        | 5,4 kg                                                                                                                                                                                                                                                                                                                           |
| Materials     | Shell of 100% coloured-through polypropylene.<br>Arms of black rubber. Frame of steel tube, chromed<br>or powder coated. Plastic glides.                                                                                                                                                                                         |
| Accessories   | Glides with felt. Suspension frames for tables. Shell notch for carrying                                                                                                                                                                                                                                                         |
| Test          | EN-1021-1, EN-1021-2, EN 1022:2005,EN 16139:2013                                                                                                                                                                                                                                                                                 |
| Guarantee     | Fredericia Furniture A/S offers a five-year guarantee against manufacturing defects in standard products (materials and construction). Wear and damage to covers, surface treatment, inappropiate use and the like are not covered by the warranty.                                                                              |
| Download      | Download images, architect files at our partner portal on www.fredericia.com                                                                                                                                                                                                                                                     |