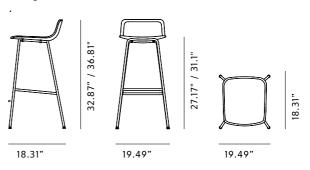

## Pato 4 Leg Stool

| By Welling / Lu | udvik, 2016 Starting at LIST \$625                                                                                                                                                                                                                                                                                                                 |
|-----------------|----------------------------------------------------------------------------------------------------------------------------------------------------------------------------------------------------------------------------------------------------------------------------------------------------------------------------------------------------|
| Model           | 4316 - PATO Stool, seat upholstered, 4 leg tube base bar or counter height                                                                                                                                                                                                                                                                         |
| About           | Pato Stool 4 Leg is a carefully crafted multipurpose<br>bar chair featuring a base in sleek steel tubes, which<br>imbues the chair with an elegant feel perfectly<br>suited for residential homes, bars and restaurants.<br>Manufactured in eco-friendly polypropylene and<br>available with a seat upholstery or an exclusive full<br>upholstery. |
| Product group   | Chairs & stools                                                                                                                                                                                                                                                                                                                                    |
| Measurements    | Counter Height: 19.49" W x 18.31" D x 32.87" H   Seat: 27.17" H<br>Bar Height: 19.49" W x 18.31" D x 36.81" H   Seat: 31.1" H                                                                                                                                                                                                                      |
| Weight          | 5,9 kg                                                                                                                                                                                                                                                                                                                                             |
| Materials       | Shell of 100% coloured-through polypropylene.<br>Mounted plywood seat pad upholstered with<br>CMHR or HR foam and covered in fabric or leather.<br>Frame of steel tube, chromed or powder coated.<br>Plastic glides.                                                                                                                               |
| Accessories     | Glides with felt                                                                                                                                                                                                                                                                                                                                   |
| Test            | EN-1021-1, EN-1021-2, EN 1022:2005,EN 16139:2013.<br>On request: BS5852:part2 CRIB5, Cal TB 117                                                                                                                                                                                                                                                    |
| Guarantee       | Fredericia Furniture A/S offers a five-year<br>guarantee against manufacturing defects in<br>standard products (materials and construction).<br>Wear and damage to covers, surface treatment,<br>inappropiate use and the like are not covered by the<br>warranty.                                                                                 |
| Download        | Download images, architect files at our partner portal on www.fredericia.com                                                                                                                                                                                                                                                                       |