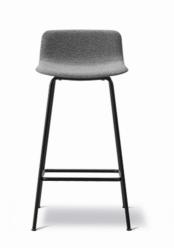

## Pato 4 Leg Stool

| By Welling / Ludvik, 2016 Starting at LIST \$885 |                                                                                                                                                                                                                                                                                                                                                    |
|--------------------------------------------------|----------------------------------------------------------------------------------------------------------------------------------------------------------------------------------------------------------------------------------------------------------------------------------------------------------------------------------------------------|
| Model                                            | 4317 - PATO Stool, fully upholstered, 4 leg tube base bar or counter height                                                                                                                                                                                                                                                                        |
| About                                            | Pato Stool 4 Leg is a carefully crafted multipurpose<br>bar chair featuring a base in sleek steel tubes, which<br>imbues the chair with an elegant feel perfectly<br>suited for residential homes, bars and restaurants.<br>Manufactured in eco-friendly polypropylene and<br>available with a seat upholstery or an exclusive full<br>upholstery. |
| Product group                                    | Chairs & stools                                                                                                                                                                                                                                                                                                                                    |
| Measurements                                     | Counter Height: 19.49" W x 18.7" D x 32.87" H   Seat: 27.17" H<br>Bar Height: 19.49" W x 18.317D x 36.81" H   Seat: 31.1" H                                                                                                                                                                                                                        |
| Weight                                           | 6,1 kg                                                                                                                                                                                                                                                                                                                                             |
| Materials                                        | Inner shell of recycled polypropylene. Upholstered<br>with CMHR or HR foam and covered in fabric or<br>leather. Frame of steel tube, chromed or powder<br>coated. Plastic glides.                                                                                                                                                                  |
| Accessories                                      | Glides with felt                                                                                                                                                                                                                                                                                                                                   |
| Test                                             | EN-1021-1, EN-1021-2, EN 1022:2005,EN 16139:2013.<br>On request: BS5852:part2 CRIB5, Cal TB 117                                                                                                                                                                                                                                                    |
| Guarantee                                        | Fredericia Furniture A/S offers a five-year<br>guarantee against manufacturing defects in<br>standard products (materials and construction).<br>Wear and damage to covers, surface treatment,<br>inappropiate use and the like are not covered by the<br>warranty.                                                                                 |
| Download                                         | Download images, architect files at our partner portal on www.fredericia.com                                                                                                                                                                                                                                                                       |