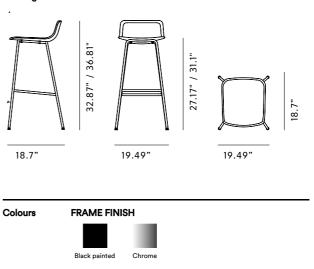

## Pato 4 Leg Stool

| By Welling / Ludvik, 2016 Starting at LIST \$885 |                                                                                                                                                                                                                                                                                                                                                    |
|--------------------------------------------------|----------------------------------------------------------------------------------------------------------------------------------------------------------------------------------------------------------------------------------------------------------------------------------------------------------------------------------------------------|
| Model                                            | 4317 - PATO Stool, fully upholstered, 4 leg tube base bar or counter height                                                                                                                                                                                                                                                                        |
| About                                            | Pato Stool 4 Leg is a carefully crafted multipurpose<br>bar chair featuring a base in sleek steel tubes, which<br>imbues the chair with an elegant feel perfectly<br>suited for residential homes, bars and restaurants.<br>Manufactured in eco-friendly polypropylene and<br>available with a seat upholstery or an exclusive full<br>upholstery. |
| Product group                                    | Chairs & stools                                                                                                                                                                                                                                                                                                                                    |
| Measurements                                     | Counter Height: 19.49" W x 18.7" D x 32.87" H   Seat: 27.17" H<br>Bar Height: 19.49" W x 18.317D x 36.81" H   Seat: 31.1" H                                                                                                                                                                                                                        |
| Weight                                           | 6,1 kg                                                                                                                                                                                                                                                                                                                                             |
| Materials                                        | Inner shell of recycled polypropylene. Upholstered<br>with CMHR or HR foam and covered in fabric or<br>leather. Frame of steel tube, chromed or powder<br>coated. Plastic glides.                                                                                                                                                                  |
| Accessories                                      | Glides with felt                                                                                                                                                                                                                                                                                                                                   |
| Test                                             | EN-1021-1, EN-1021-2, EN 1022:2005,EN 16139:2013.<br>On request: BS5852:part2 CRIB5, Cal TB 117                                                                                                                                                                                                                                                    |
| Guarantee                                        | Fredericia Furniture A/S offers a five-year<br>guarantee against manufacturing defects in<br>standard products (materials and construction).<br>Wear and damage to covers, surface treatment,<br>inappropiate use and the like are not covered by the<br>warranty.                                                                                 |
| Download                                         | Download images, architect files at our partner portal on www.fredericia.com                                                                                                                                                                                                                                                                       |

Drawing

Upholstery according to current price list.