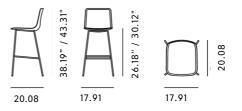

## Drawing

## Pato 4 Leg Barstool

By Welling / Ludvik, 2016

Starting at LIST \$595

| Model         | 4305 - Polypropylene seat                                                                                                                                                                                                                                                                                                  |
|---------------|----------------------------------------------------------------------------------------------------------------------------------------------------------------------------------------------------------------------------------------------------------------------------------------------------------------------------|
| About         | Pato is an environmental friendly collection of multi-<br>purpose chairs comprised of pure recycled<br>polypropylene. Consequently, every chair in the<br>series can be recycled endlessly. Pato 4 Leg<br>Barstool comes in both bar and kitchen counter<br>height. The barstool is available with optional<br>upholstery. |
| Product group | Chairs & stools                                                                                                                                                                                                                                                                                                            |
| Measurements  | Counter Height: 17.91" W x 20.08" D x 38.19" H  Seat: 26.18" H  Bar Height: 17.91" W x 20.08" D x 43.31" H  Seat: 30.12" H                                                                                                                                                                                                 |
| Weight        | 6,7 kg                                                                                                                                                                                                                                                                                                                     |
| Materials     | Barstool. Shell of 100% recycled coloured-through polypropylene. Frame of steel tube chromed or powder coated. Mounted with interchangeable plastic glides. Please specify bar or counter height.                                                                                                                          |
| Accessories   | Glides with felt. Suspension frame                                                                                                                                                                                                                                                                                         |
| Test          | EN 16139:2013 (L2), EN 1022:2005EN 1021-1:2006 - Smouldering cigaretteEN 1021-2:2006 - Match flame equivalent                                                                                                                                                                                                              |
| Guarantee     | Fredericia Furniture A/S offers a five-year guarantee against manufacturing defects in standard products (materials and construction). Wear and damage to covers, surface treatment, inappropiate use and the like are not covered by the warranty.                                                                        |
| Download      | Download images, architect files at our partner portal on www.fredericia.com                                                                                                                                                                                                                                               |