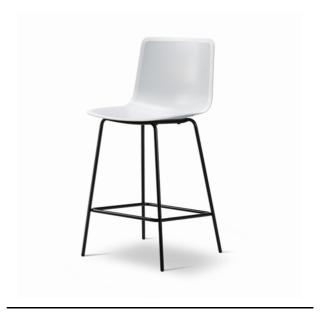

## Pato 4 Leg Barstool

By Welling / Ludvik, 2016

Starting at LIST \$595

| Model         | 4305 - Polypropylene seat                                                                                                                                                                                                                                                                                                  |
|---------------|----------------------------------------------------------------------------------------------------------------------------------------------------------------------------------------------------------------------------------------------------------------------------------------------------------------------------|
| About         | Pato is an environmental friendly collection of multi-<br>purpose chairs comprised of pure recycled<br>polypropylene. Consequently, every chair in the<br>series can be recycled endlessly. Pato 4 Leg<br>Barstool comes in both bar and kitchen counter<br>height. The barstool is available with optional<br>upholstery. |
| Product group | Chairs & stools                                                                                                                                                                                                                                                                                                            |
| Measurements  | Counter Height: 17.91" W x 20.08" D x 38.19" H  Seat: 26.18" H  Bar Height: 17.91" W x 20.08" D x 43.31" H  Seat: 30.12" H                                                                                                                                                                                                 |
| Weight        | 6,7 kg                                                                                                                                                                                                                                                                                                                     |
| Materials     | Barstool. Shell of 100% recycled coloured-through polypropylene. Frame of steel tube chromed or powder coated. Mounted with interchangeable plastic glides. Please specify bar or counter height.                                                                                                                          |
| Accessories   | Glides with felt. Suspension frame                                                                                                                                                                                                                                                                                         |
| Test          | EN 16139:2013 (L2), EN 1022:2005EN 1021-1:2006 - Smouldering cigaretteEN 1021-2:2006 - Match flame equivalent                                                                                                                                                                                                              |
| Guarantee     | Fredericia Furniture A/S offers a five-year guarantee against manufacturing defects in standard products (materials and construction). Wear and damage to covers, surface treatment, inappropiate use and the like are not covered by the warranty.                                                                        |
| Download      | Download images, architect files at our partner portal on www.fredericia.com                                                                                                                                                                                                                                               |